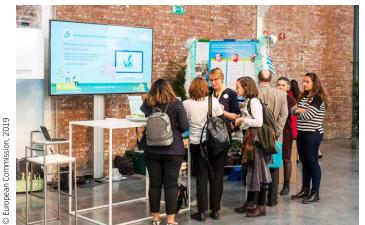

#### **EXHIBITION AREA**

The exhibition area was a place for encounters, gathering inspiration and exploring how rural networking is approached all around Europe. Exhibitors presented their work in an engaging and colourful way, using interactive activities, local samples and most of all face-to-face exchanges with networX participants.

) European Commission,

© European Commission, 2019

© European Commission, 2019

P102 noissinu 2019

The exhibitors were organised in **9 zones**:

- · Agricultural zone: CEJA, COPA-COGECA and National Rural Networks from Flanders (Belgium) and the Netherlands.
- Atlantic zone: National Rural Networks from Wallonia (Belgium), Ireland and Wales (UK).