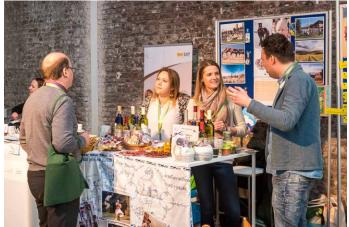

#### **EXHIBITION AREA**

The exhibition area was a place for encounters, gathering inspiration and exploring how rural networking is approached all around Europe. Exhibitors presented their work in an engaging and colourful way, using interactive activities, local samples and most of all face-to-face exchanges with networX participants.

) European Commission,

© European Commission, 2019

© European Commission, 2019

P102 noissinu 2019

The exhibitors were organised in **9 zones**:

- · Agricultural zone: CEJA, COPA-COGECA and National Rural Networks from Flanders (Belgium) and the Netherlands.
- Atlantic zone: National Rural Networks from Wallonia (Belgium), Ireland and Wales (UK).