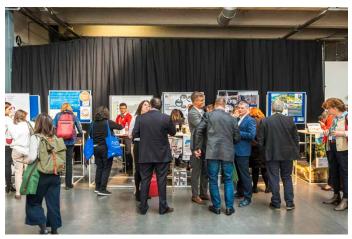

#### **EXHIBITION AREA**

The exhibition area was a place for encounters, gathering inspiration and exploring how rural networking is approached all around Europe. Exhibitors presented their work in an engaging and colourful way, using interactive activities, local samples and most of all face-to-face exchanges with networX participants.

) European Commission,

© European Commission, 2019

© European Commission, 2019

P102 noissinu 2019

The exhibitors were organised in **9 zones**:

- · Agricultural zone: CEJA, COPA-COGECA and National Rural Networks from Flanders (Belgium) and the Netherlands.
- Atlantic zone: National Rural Networks from Wallonia (Belgium), Ireland and Wales (UK).