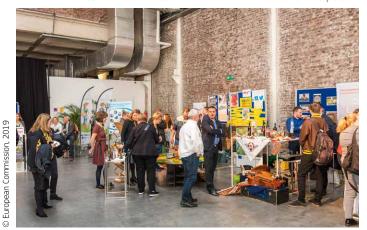

#### **EXHIBITION AREA**

The exhibition area was a place for encounters, gathering inspiration and exploring how rural networking is approached all around Europe. Exhibitors presented their work in an engaging and colourful way, using interactive activities, local samples and most of all face-to-face exchanges with networX participants.

© European Commission, 2019

- Central zone: National Rural Networks from Austria, Czech Republic, Germany, Hungary, Slovakia and Slovenia.
- ENRD zone: ENRD Contact Point and ENRD Evaluation Helpdesk.

© European Commission, 2019