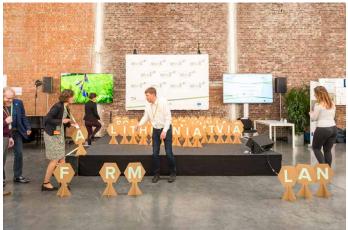

## SPOTLIGHT PERFORMANCES

The Marketplace was also a place of ongoing action on the stage – performers from all around Europe showed their artistic and culinary skills, engaged the audience in interactive games and shared their personal stories.