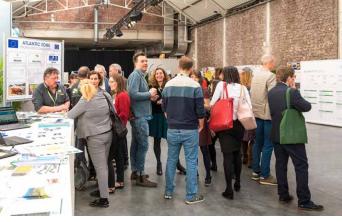

#### **EXHIBITION AREA**

The exhibition area was a place for encounters, gathering inspiration and exploring how rural networking is approached all around Europe. Exhibitors presented their work in an engaging and colourful way, using interactive activities, local samples and most of all face-to-face exchanges with networX participants.

) European Commission,

© European Commission, 2019

© European Commission, 2019

P102 noissinu 2019

The exhibitors were organised in **9 zones**:

- · Agricultural zone: CEJA, COPA-COGECA and National Rural Networks from Flanders (Belgium) and the Netherlands.
- Atlantic zone: National Rural Networks from Wallonia (Belgium), Ireland and Wales (UK).