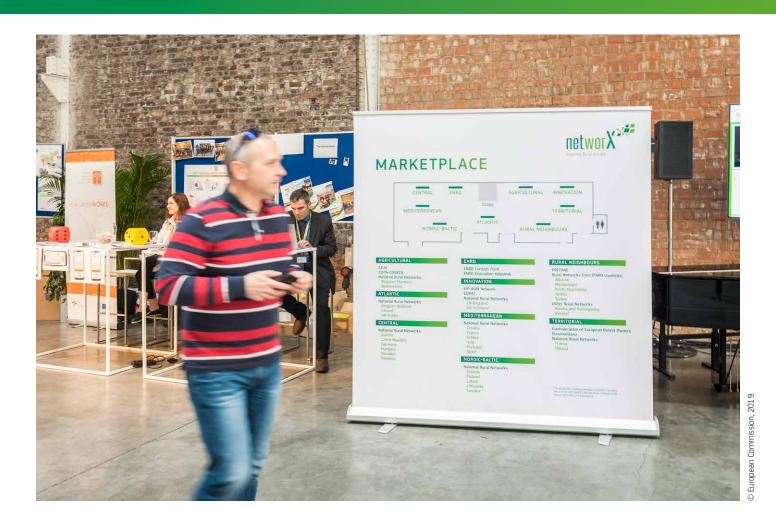

#### The Marketplace in numbers

**Dates:** 11-12 April 2019

**Exhibition area:** Nine zones with a total of 41 exhibitors, including

- 26 National Rural Networks from EU countries,
- 7 Rural Networks from the Balkans and Turkey,
- 5 EU-wide stakeholder organisations
- 3 support units of EU Rural Networks

) European Commission,

© European Commission, 2019

© European Commission, 2019

P102 noissinu 2019

The exhibitors were organised in **9 zones**:

- · Agricultural zone: CEJA, COPA-COGECA and National Rural Networks from Flanders (Belgium) and the Netherlands.
- Atlantic zone: National Rural Networks from Wallonia (Belgium), Ireland and Wales (UK).

© European Commission, 2019

- Central zone: National Rural Networks from Austria, Czech Republic, Germany, Hungary, Slovakia and Slovenia.
- ENRD zone: ENRD Contact Point and ENRD Evaluation Helpdesk.

© European Commission, 2019

- Innovation zone: EIP-AGRI Network, National Rural Networks England (UK) and Scotland (UK).
- · Mediterranean zone: National Rural Networks from Croatia, Cyprus, Greece, Italy, Portugal and Spain.

D European Commission, 2019

- · Nordic-Baltic zone: National Rural Networks from Estonia, Finland, Latvia, Lithuania and Sweden.
- Territorial zone: Confederation of European Forest Owners, Euromontana and National Rural Networks from France and Poland.

© European Commission, 2019

• **Rural Neighbours zone:** PREPARE, Rural Development Networks from IPARD countries - Albania, Montenegro, North Macedonia, Serbia, Turkey and Rural Development Networks from Bosnia and Herzegovina and Kosovo<sup>(1)</sup>.