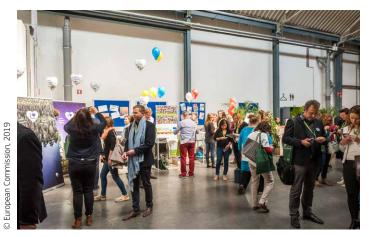

# MARKETPLACE

Highlights

The Marketplace showcased the real power of networking through the work and achievements of rural development stakeholders from all over Europe.

Being an integral part of the networX programme, the Marketplace was running in parallel with the working sessions and provided opportunities for networking and exchanges throughout the event. The exhibition area featured stands held by various rural development stakeholders, grouped in zones according to geographical/thematic preferences. Several exhibitors presented interactive and visual performances on the Spotlight Stage.

All these elements, together with the enthusiasm and passion of the exhibitors, made the Marketplace a landmark of rural networking