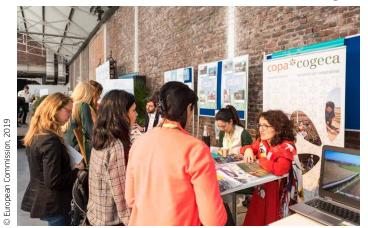

#### **EXHIBITION AREA**

The exhibition area was a place for encounters, gathering inspiration and exploring how rural networking is approached all around Europe. Exhibitors presented their work in an engaging and colourful way, using interactive activities, local samples and most of all face-to-face exchanges with networX participants.

) European Commission,

© European Commission, 2019

© European Commission, 2019

P102 noissinu 2019

The exhibitors were organised in **9 zones**:

- · Agricultural zone: CEJA, COPA-COGECA and National Rural Networks from Flanders (Belgium) and the Netherlands.
- Atlantic zone: National Rural Networks from Wallonia (Belgium), Ireland and Wales (UK).