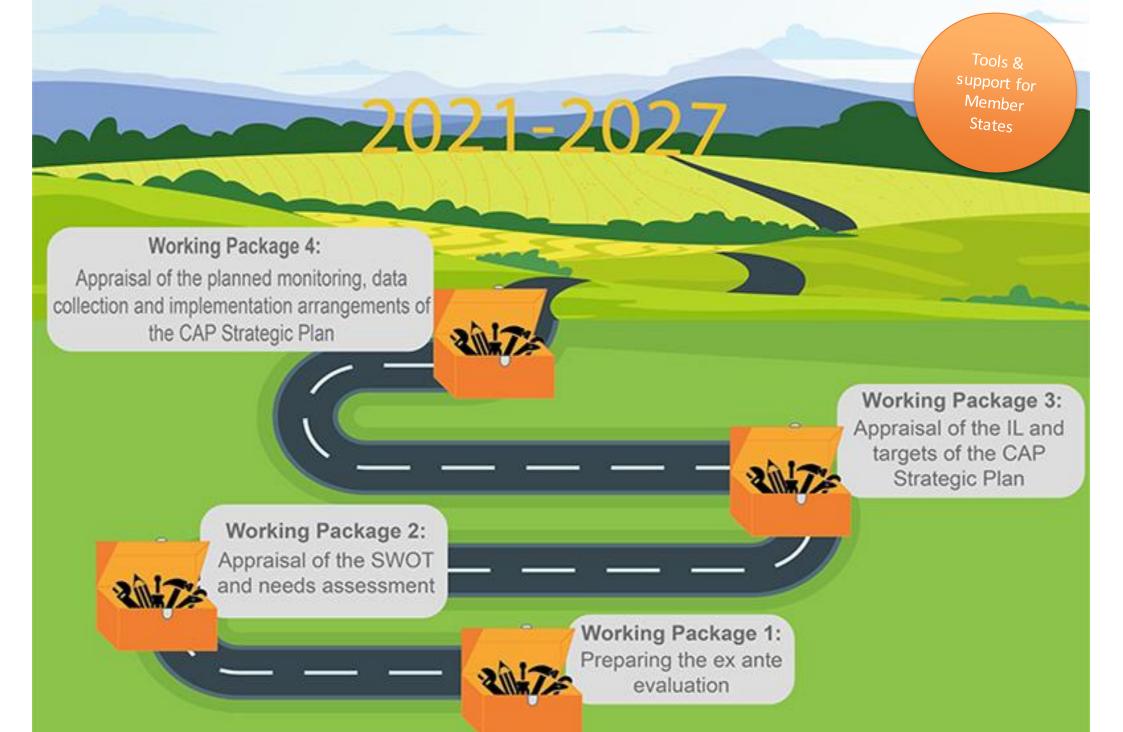

# Thematic Working Group 7: Preparing for the ex-ante evaluation of the CAP Strategic Plan

Launch of Thematic
Working Group 8: Ex post
evaluation of RDPs 20142020: Learning from practice

### ## From the AIR in 2019 to the ex ante evaluation of the CAP Strategic Plan

fter reporting on their evaluations in the Annual Implementation Reports (AIRs) 2019, Member States are now taking stock of the lessons learned to prepare for the ex ante evaluation of the CAP Strategic Plan. In order to support Member States, learn from their experiences and better prepare, the Evaluation Helpdesk's EvaluationWORKS! 2019 yearly capacity building events have addressed two main questions:

- 1. What are the key lessons from the AIR in 2019 for the set-up of the monitoring and evaluation system post
- 2. What lessons shall be taken into account during the exante evaluation of the CAP Strategic Plans 2021-2027?

These capacity building events took place in 2019 with a few being held in January of 2020. In total 23 events took place for 25 Member States.

The Evaluation Helpdesk provides the overall methods and materials for the EvaluationWORKS! trainings, offering tools to cover general open issues in a structured way, which were further tailored to the needs of the different Member States by the corresponding Geographic Experts. These events provided the opportunity for evaluation stakeholders in each Member State to identify and discuss