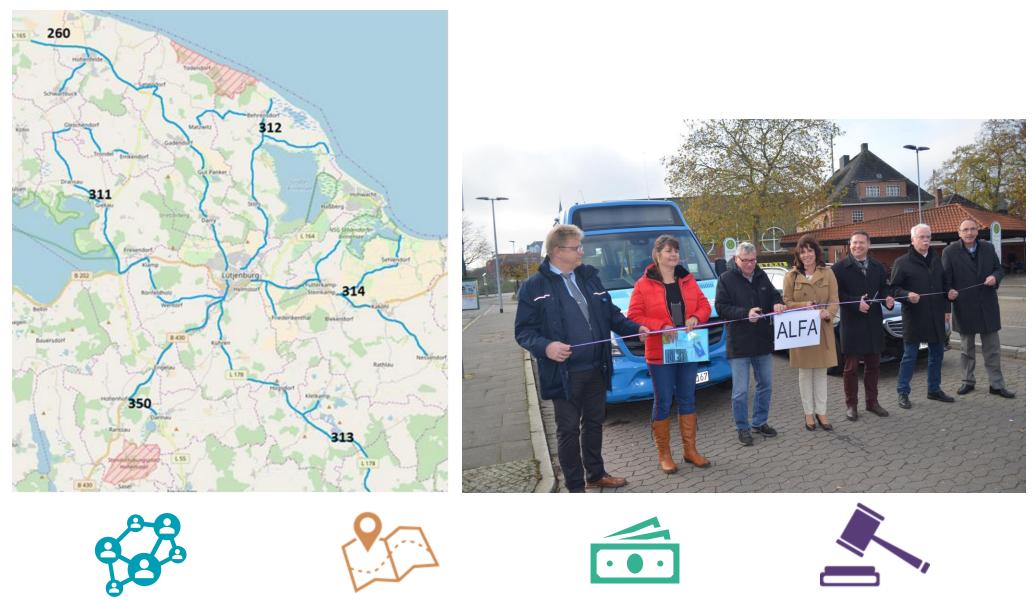

### 10+ local MAMBA projects exemplify how to reduce mobility and accessibility gaps in rural regions