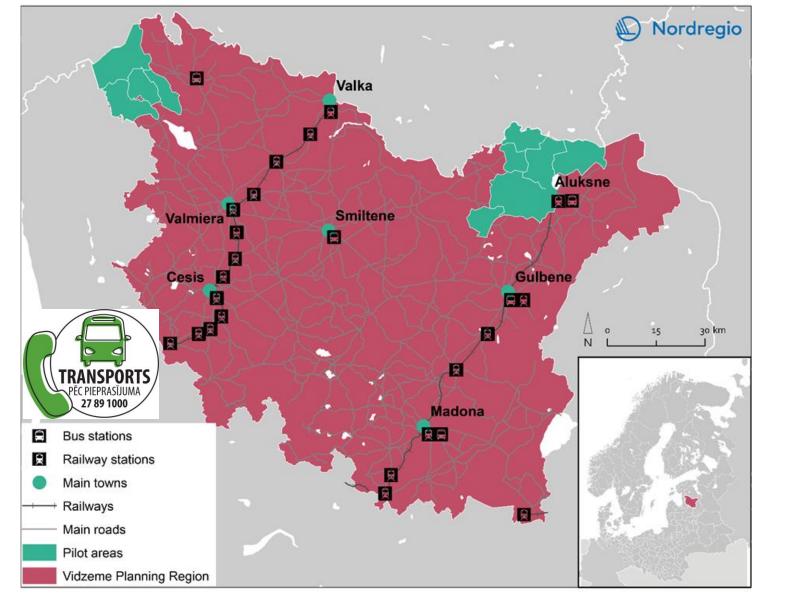

### 10+ local MAMBA projects exemplify how to reduce mobility and accessibility gaps in rural regions