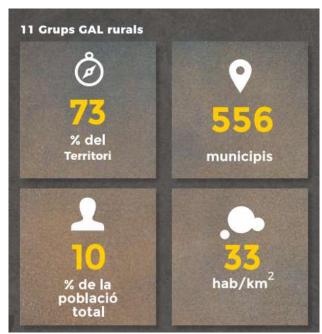

# APPROACH TO OUR RURAL AREA

- ☐ 772.703 inhabitants to be involved in our Project (covering 23.440 km2)
- ☐ ARCA is the "umbrella entity" which groups the 11 LAGs (representativeness and sharing efforts)
- ☐ 4 technicians leading the ENFOCC project in the territory (sharing objectives and results continuously):
  - > 1 project coordinator group
  - get inputs from rural needs, Feedback (entities, administration, individuals)
  - accessibility to local journalists