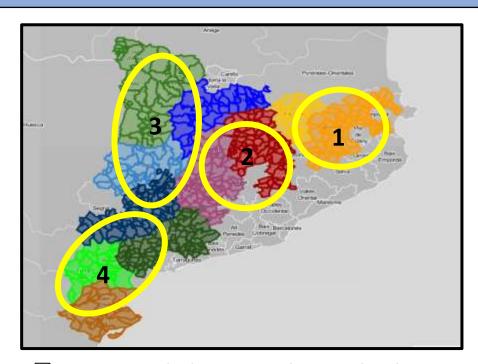

# APPROACH TO OUR RURAL AREA

- ☐ 772.703 inhabitants to be involved in our Project (covering 23.440 km2)
- ☐ ARCA is the "umbrella entity" which groups the 11 LAGs (representativeness and sharing efforts)
- ☐ 4 technicians leading the ENFOCC project in the territory (sharing objectives and results continuously):
  - > 1 project coordinator group
  - get inputs from rural needs, Feedback (entities, administration, individuals)
  - accessibility to local journalists