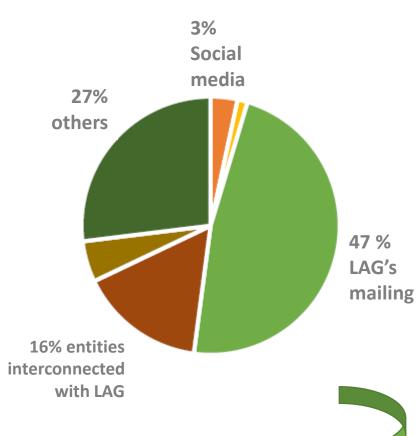

#### Poll results related on social media followers:

- > 66,1% Twitter
- > 30,5% Facebook
- > 3,4% Instagram

(it concerns the GALs directly involved with ENFOCC project)

Similar tend for the rest of local groups directly involved with ENFOCC project