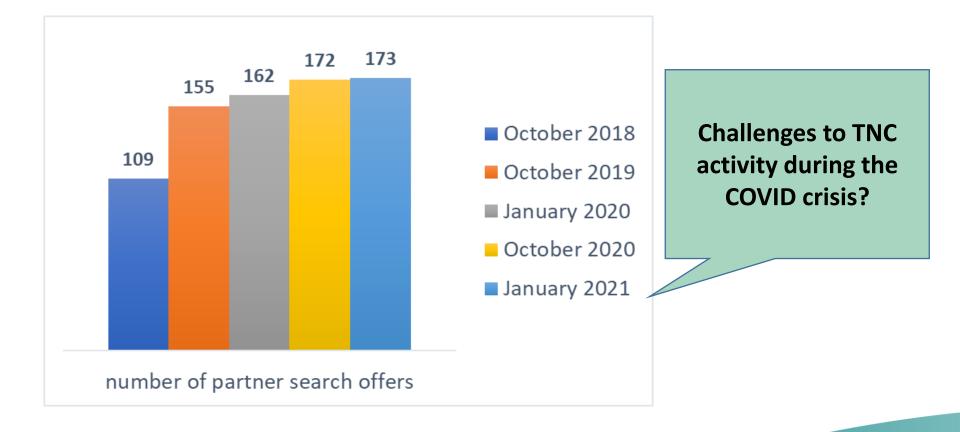

| FI, LV, LT                     |
| Number of projects notified 10 41                                                                               | Finland (41)                                                           | EE, SE, LV                     |
|                                                                                                                 |                                                                        |                                |
|                                                                                                                 |                                                                        | Funded by the Funded by the    |



# Partner search offers on ENRD website







## Thank you!