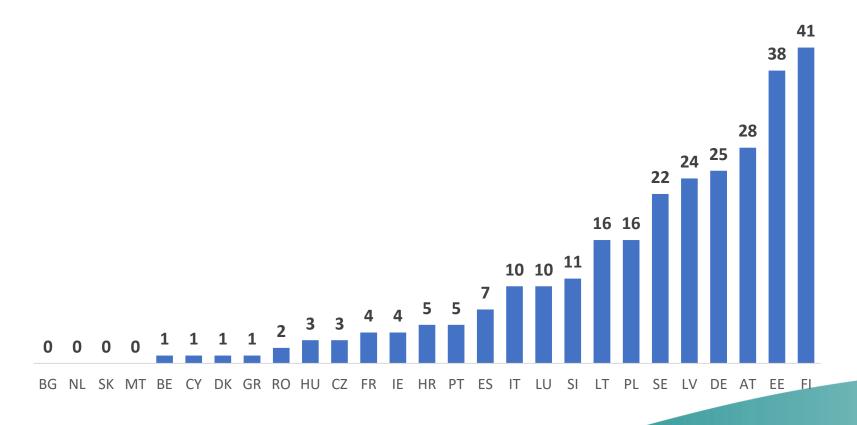

# State of play – transnational cooperation

TNC notifications (min. 2 MS involved)

# State of play – transnational cooperation

# State of play – transnational cooperation

| EU Member States with >10 TNC projects notified                                                                 | Member States with<br>>15 projects notified<br>(total no. of projects) | Top-3 partner Member<br>States |
|-----------------------------------------------------------------------------------------------------------------|------------------------------------------------------------------------|--------------------------------|
|                                                                                                                 | Lithuania (16)                                                         | LV, EE, PL                     |
|                                                                                                                 | Poland (16)                                                            | LT, LV, FI                     |
| The second se | Sweden (22)                                                            | FI, DE, LU                     |
|                                                                                                                 | Latvia (24)                                                            | EE, FI, LT                     |
|                                                                                                                 | Germany (24)                                                           | AT, SE, LU                     |
|                                                                                                                 | Austria (28)                                                           | DE, SI, IT                     |
| Szolgálta<br>© GeoNames, Microsoft, T                                                                           |                                                                        | FI, LV, LT                     |
| Number of projects notified 10 41                                                                               | Finland (41)                                                           | EE, SE, LV                     |
|                                                                                                                 |                                                                        |                                |
|                                                                                                                 |                                                                        | Funded by the Funded by the    |