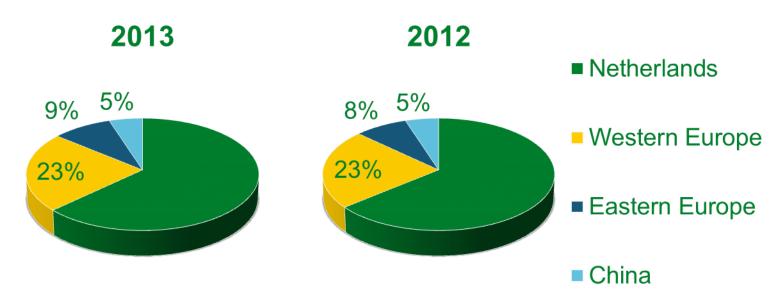

Soy in the Netherlands – a practical experience Ruud Tijssens / Director Corporate Affairs

link to success

# What is Agrifirm? In a nutshell

- Started in 2010 as a merger of co-ops Cehave Landbouwbelang and Agrifirm.
- > Holding with subsidiaries in livestock and arable farming.
- International company, worldwide sales, production in Europe and China.
- > Members in the Netherlands: 18,000 farmers.
- > 2,956 fte, over 3,500 employees.
- > Turnover 2013: € 2.5 billion.



## Financial 2013

Group Equity: € 393 million

Solvency: 48,6%



# Agrifirm geographical turnover by region





# Agrifirm turnover by activity





# Background

#### > Background

- Discussion imports of soy
- Regional protein production
- 2009
  - Experiments with Faba Beans
  - Protein / Starch content
  - Feed value calculation Faba Beans
  - Value calculation for the arable crop farmer



| I                     |                            |                     |                          |                  |                  |               |                  |
|-----------------------|----------------------------|---------------------|--------------------------|------------------|------------------|---------------|------------------|
|                       | Crude<br>protein<br>(g/kg) | Crude fat<br>(g/kg) | Crude<br>fibre<br>(g/kg) | Starch<br>(g/kg) | Sugars<br>(g/kg) | NSP<br>(g/kg)