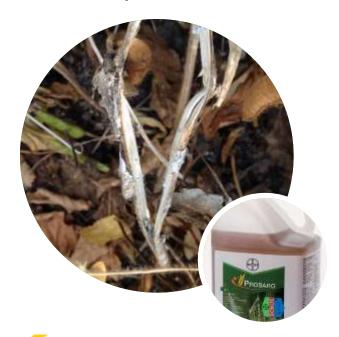

2 seed development filing Adsoy & Sunrise
- > 2013 field trials: 11 farmers / 30 hectares
- > 2014 field trials: 34 farmers / 110 hectares
- > 2015 continuation of field trials







**1** agrifirm

link to success





#### SOY FROM THE NETHERLANDS!







#### 4 October 2013

Recently Both ENDS and agricultural and horticultural cooperative Agrifirm organised a field visit for members of the Dutch Soy Coalition. The group visited two farmers in the province of Drenthe who have been participating in the first practice test to grow Soy in Netherlands. One of them is an organic poultry farmer and the other a conventional dairy farmer. Both use soy in animal feed on the farm. Tamara Mohr of Both ENDS was there and explains about this initiative.



### Cultivation

#### Disease prevention



#### Sclerotinia

- Soy: vulnurable to Sclerotinia
- Organic crop protection: Contans
- Crop protection
  - Switch
  - Prosaro
- Coming soon to market: Luna Experince



link to success

# Seeding

#### The seed bed



#### Seed bed conditions

- Flat
- Close connection seedlings with seed bed
- No structure problems from earlier harvests





### Seeding Sowing seeds



#### Ready-To-Use

- Varieties:
  - Adsoy
  - Sunrise
- Sowing seeds in 25 kg bags
- Rhizobium inoculated seeds
- Ease of use



### Cultivation

#### Fertilizing



#### **Minerals**

- Nitrogen
  - Rhizobium
  - During flowering extra N 50-80 kg
  - Lodging
- Phosphate
- Potassium

















# Soy experiments – main findings

- > Field trials: 2800 3000 kg/ha
- > Sales in the food chain:
  - Premium appr. 200 €/t