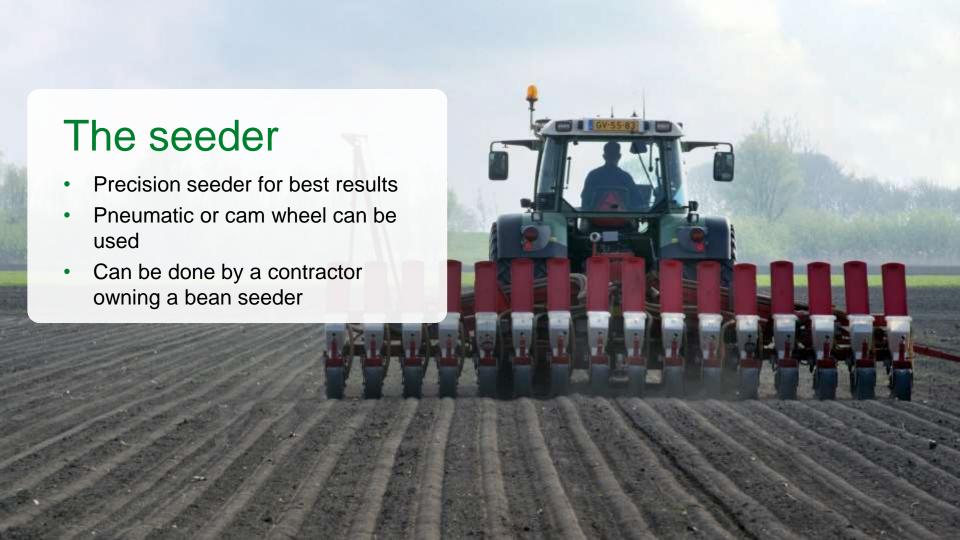

Agrifirm organised a field visit for members of the Dutch Soy Coalition. The group visited two farmers in the province of Drenthe who have been participating in the first practice test to grow Soy in Netherlands. One of them is an organic poultry farmer and the other a conventional dairy farmer. Both use soy in animal feed on the farm. Tamara Mohr of Both ENDS was there and explains about this initiative.



### Cultivation

#### Disease prevention



#### Sclerotinia

- Soy: vulnurable to Sclerotinia
- Organic crop protection: Contans
- Crop protection
  - Switch
  - Prosaro
- Coming soon to market: Luna Experince



link to success

# Seeding

#### The seed bed



#### Seed bed conditions

- Flat
- Close connection seedlings with seed bed
- No structure problems from earlier harvests





### Seeding Sowing seeds



#### Ready-To-Use

- Varieties:
  - Adsoy
  - Sunrise
- Sowing seeds in 25 kg bags
- Rhizobium inoculated seeds
- Ease of use



### Cultivation

#### Fertilizing



#### **Minerals**

- Nitrogen
  - Rhizobium
  - During flowering extra N 50-80 kg
  - Lodging
- Phosphate
- Potassium

















# Soy experiments – main findings

- > Field trials: 2800 3000 kg/ha
- > Sales in the food chain:
  - Premium appr. 200 €/ton competitive with barley
  - Challenge: strict conditions on protein content
  - If not meeting conditions: application in feed chain currently no premium
- > To be competitive for wheat / barley without premium:
  - 4000 4500 kg/ha



# Soy experiments – path forward is on two legs

- > Competitiveness develop 'high end chains'
  - Added val