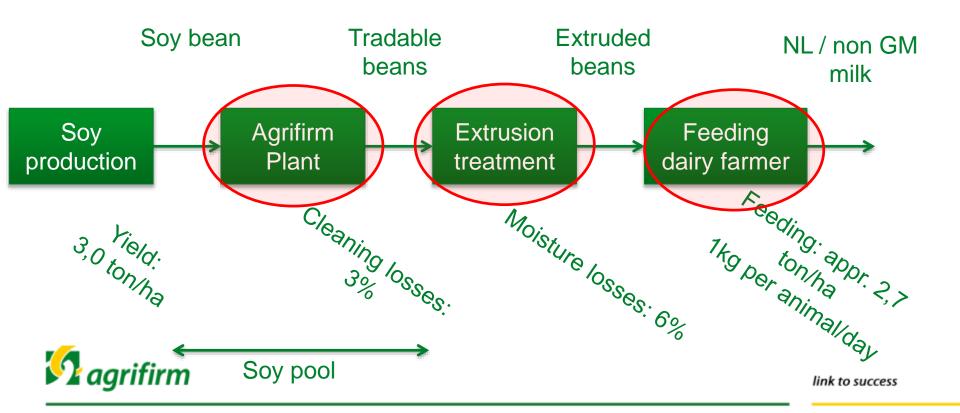

- Rhizobium
  - During flowering extra N 50-80 kg
  - Lodging
- Phosphate
- Potassium

















# Soy experiments – main findings

- > Field trials: 2800 3000 kg/ha
- > Sales in the food chain:
  - Premium appr. 200 €/ton competitive with barley
  - Challenge: strict conditions on protein content
  - If not meeting conditions: application in feed chain currently no premium
- > To be competitive for wheat / barley without premium:
  - 4000 4500 kg/ha



# Soy experiments – path forward is on two legs

- > Competitiveness develop 'high end chains'
  - Added value chain (food) 200 €/ton
  - Non-GM chain 100-150 €/ton
  - All European feed chain 0 50 €/ton (estimate)
- > Increase yield
  - Seed development
  - Crop knowledge & experience



# Soy experiments – dairy feed application



# Main development issues

- > Seed developments
- > Crop protection "small crops"
- > Practical experience
  - N-application
  - Sowing and harvesting
- > Market development



# Market development

- > Substantial price premiums necessary:
  - 1000 ton soy: € 200.000 premium
  - Quality requirements
    - Food: Protein content > 38 40% protein
    - If you loose part of this market: fall back is "regular feed application"
      - non-competitiveness arable crop farmer
    - Selling in the Soy Pool



# Development programs

- > Stimulate breeding
- > Stimulatie application crop protection development and application "small crops"
- > Stimulate large scale practical trials / field trials
- Stimulate market development studies
- > Including "financial backup or insurance systems"