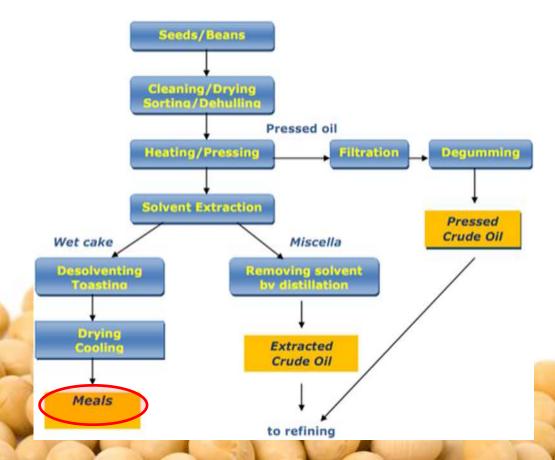

# Background

#### > Background

- Discussion imports of soy
- Regional protein production
- 2009
  - Experiments with Faba Beans
  - Protein / Starch content
  - Feed value calculation Faba Beans
  - Value calculation for the arable crop farmer