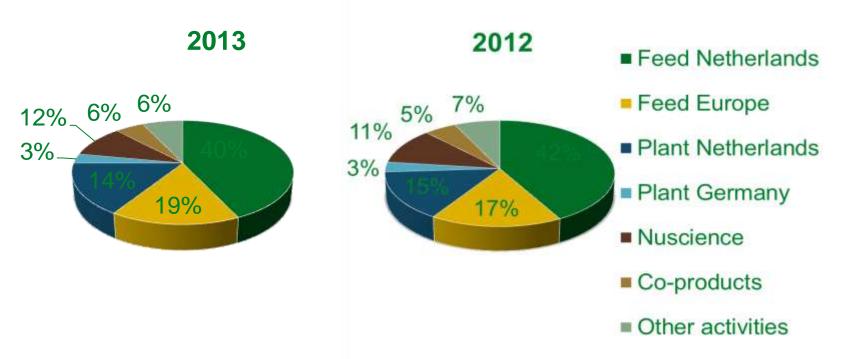

Soy in the Netherlands – a practical experience Ruud Tijssens / Director Corporate Affairs

link to success

# What is Agrifirm? In a nutshell

- Started in 2010 as a merger of co-ops Cehave Landbouwbelang and Agrifirm.
- > Holding with subsidiaries in livestock and arable farming.
- International company, worldwide sales, production in Europe and China.
- > Members in the Netherlands: 18,000 farmers.
- > 2,956 fte, over 3,500 employees.
- > Turnover 2013: € 2.5 billion.



## Financial 2013

Group Equity: € 393 million

Solvency: 48,6%



# Agrifirm geographical turnover by region





# Agrifirm turnover by activity





# Background

#### > Background

- Discussion imports of soy
- Regional protein production
- 2009
  - Experiments with Faba Beans
  - Protein / Starch content
  - Feed value calculation Faba Beans
  - Value calculation for the arable crop farmer



| I                     |                            |                     |                          |                  |                  |               |                  |
|-----------------------|----------------------------|---------------------|--------------------------|------------------|------------------|---------------|------------------|
|                       | Crude<br>protein<br>(g/kg) | Crude fat<br>(g/kg) | Crude<br>fibre<br>(g/kg) | Starch<br>(g/kg) | Sugars<br>(g/kg) | NSP<br>(g/kg) | EW<br>(units/kg) |
|