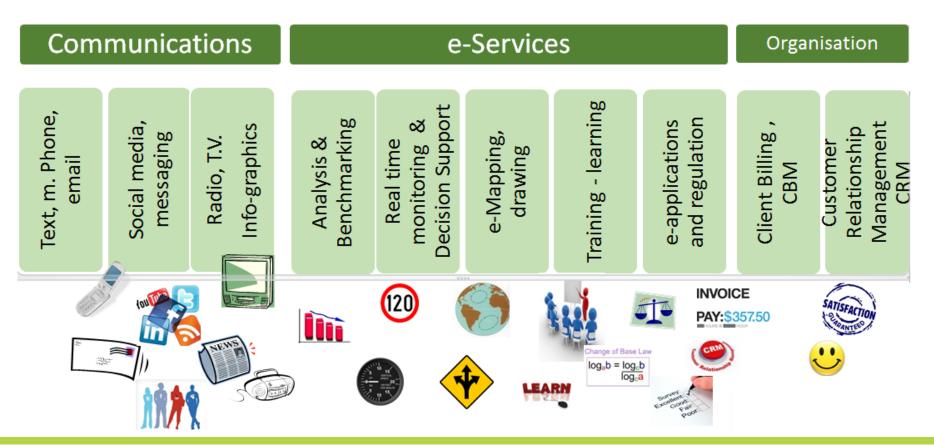

## FAIRshare Introduction: Ambition and Challenge

- Why = Digital divide is getting wider
  - Farmer the non user and the best user
  - - Advisor tools and examples of services
  - - Other supply chain actors
- What to achieve?
  - More farmers benefiting from digital services
  - How?

Sharing – adapting - learning from each other

- Digital Advisory Tools and Services (DATS)
- Expertise of those that develop and use
- Motivation /attitudes of advisors and farmers

Source: https://www.yara.com/crop-nutrition/digital-farming/

An exciting range of digital tools and services help advisors and farmers, from big data to small apps, all farm advisors can benefit.