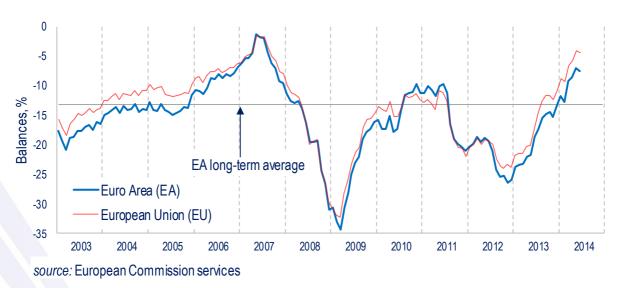

## FLASH CONSUMER CONFIDENCE INDICATOR FOR EU AND EURO AREA

In June 2014, the DG ECFIN flash estimate<sup>1</sup> of the consumer confidence indicator<sup>2</sup> remained broadly stable in both the EU (-0.2 points to -4.3) and the euro area (-0.3 points to -7.4) compared to May.