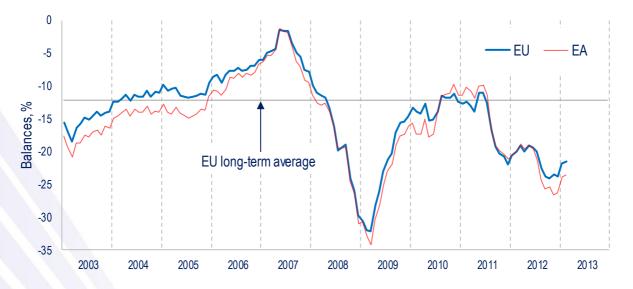

## February 2013

In February 2013, the DG ECFIN flash estimate<sup>1</sup> of the consumer confidence indicator<sup>2</sup> improved marginally in both the EU (-21.6 after -21.9 in January 2013) and the euro area (-23.6 after -23.9 in January 2013).