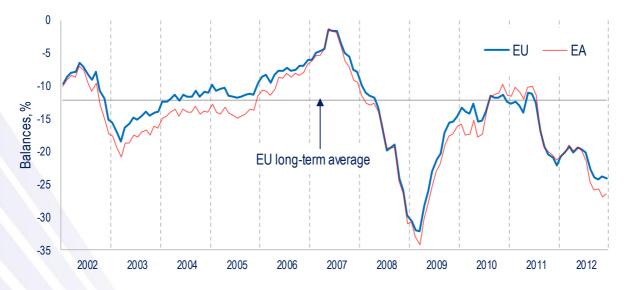

## December 2012

In December 2012, the DG ECFIN flash estimate<sup>1</sup> of the consumer confidence indicator<sup>2</sup> remained broadly unchanged in both the EU (-24.1 after -23.8 in November 2012) and the euro area (-26.6 after -26.9 in November 2012).