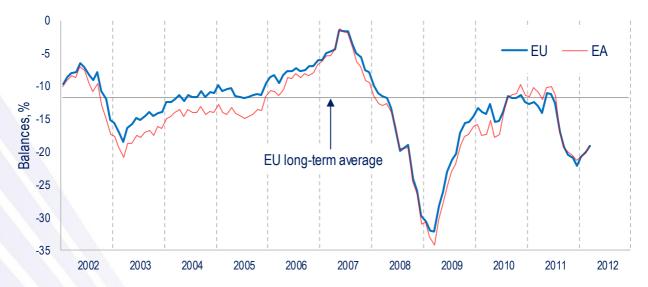

## March 2012

In March 2012, the DG ECFIN flash estimate<sup>1</sup> of the consumer confidence indicator<sup>2</sup> continued to improve in both the EU (up to -19.1 from -20.1 in February 2012) and the euro area (up to -19.0 from -20.3 in February 2012).