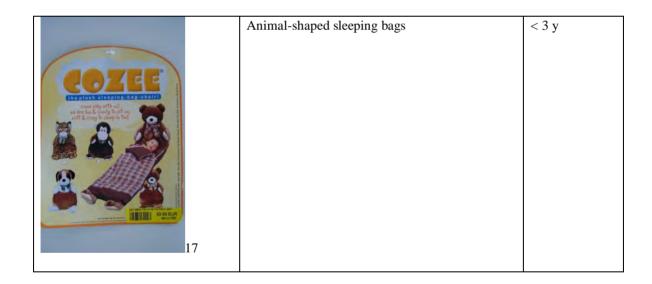

#### 4.7.1. Stuffed toys

- actual soft toys and musical soft toys;
- door decorations;
- height gauges for children's bedrooms which, when filled, are the shape of a soft toy;
- animal-shaped cushions.