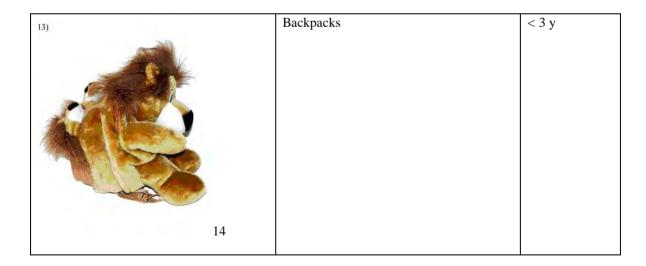

#### 4.7.2. Soft toys which are not stuffed

- purses;
- backpacks, particular reference is made to these two cases because of the risk of choking caused by the cords and straps;
- sleeping bags;
- animal-shaped cushion covers;
- animal-shaped hot-water-bottle covers;