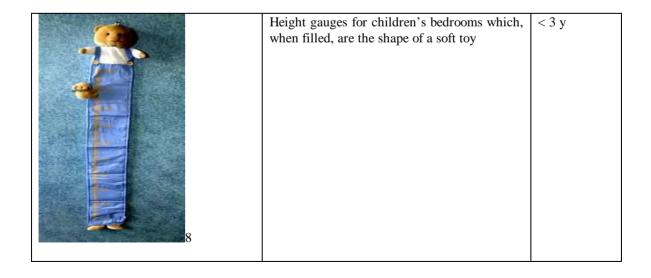

#### 4.7.1. Stuffed toys

- actual soft toys and musical soft toys;
- door decorations;
- height gauges for children's bedrooms which, when filled, are the shape of a soft toy;
- animal-shaped cushions.