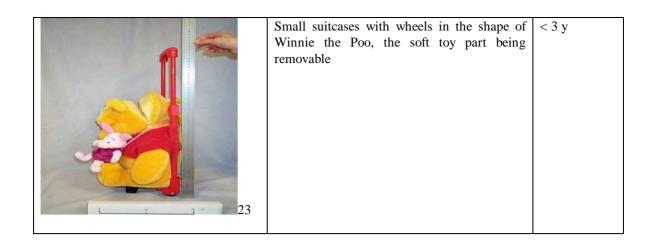

- pyjama cases;
- small suitcases with wheels in the shape of Winnie the Poo, the soft toy part being removable.