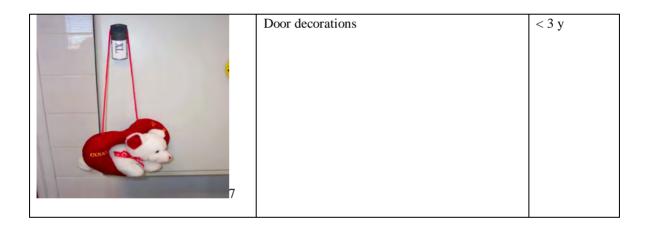

#### 4.7.1. Stuffed toys

- actual soft toys and musical soft toys;
- door decorations;
- height gauges for children's bedrooms which, when filled, are the shape of a soft toy;
- animal-shaped cushions.