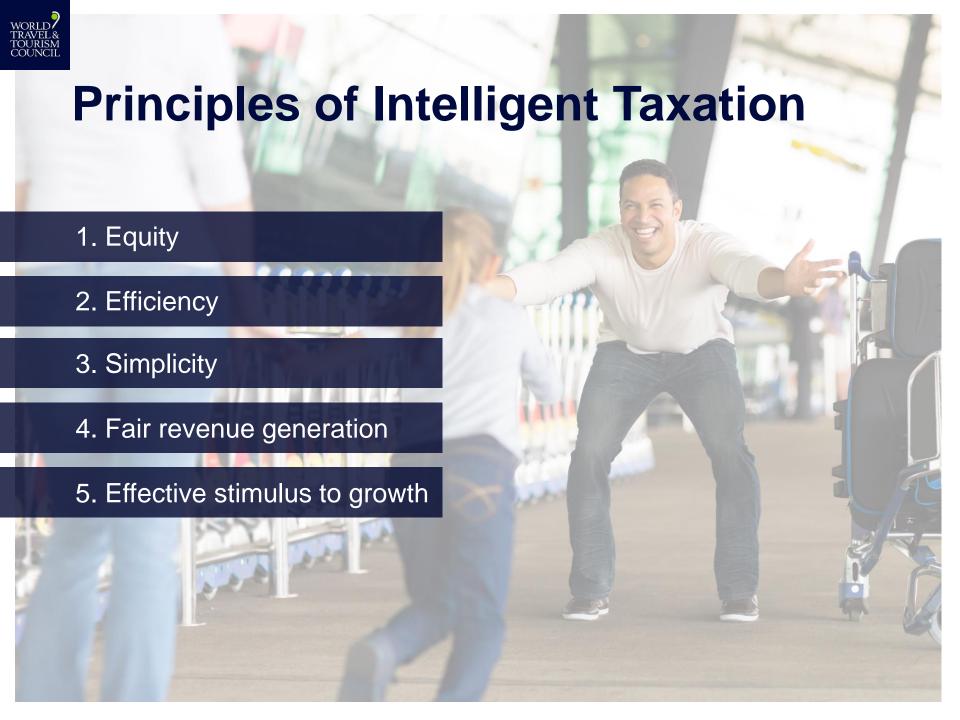

#### **Equity**

- All economies and industries should be treated fairly in regards to taxation.
- Reduces imbalances that can result in political, social, and economic difficulties.

#### **Efficiency**

- Taxes must generate revenue without a significant impact on the demand for a good or service.
- Revenue gained from a tax increase can be lost because of reduced demand.
- Decrease in demand sends a negative wave throughout the economy as it impacts the supply chain.

### **Simplicity**

- Good tax policy should achieve the highest possible ratio of revenues generated per amount invested.
- Special note should be made to consider taxpayers' costs of compliance in calculating this ration.
- Simplicity in taxing also dictates that governments should make it clear what the tax rates are and how the revenues are to be used.
- Complicated taxing schemes eat up revenues through administrative costs

## Fair revenue generation

- Unreasonable to assess special fees or levies on specific goods or services.
- These types of taxes are often cloaked by language and terminology to hide their real intent.
- Special charges and fees can quickly accumulate and become an unreasonable burden to a sector.

#### Effective stimulus to growth

- Tax incentives and disincentives should be imposed with the underlying goal of stimulating growth.
- Taxes that support infrastructure will ideally result in the attraction of investment and new employment.
- When taxes become excessive, economic growth often grinds to a halt.