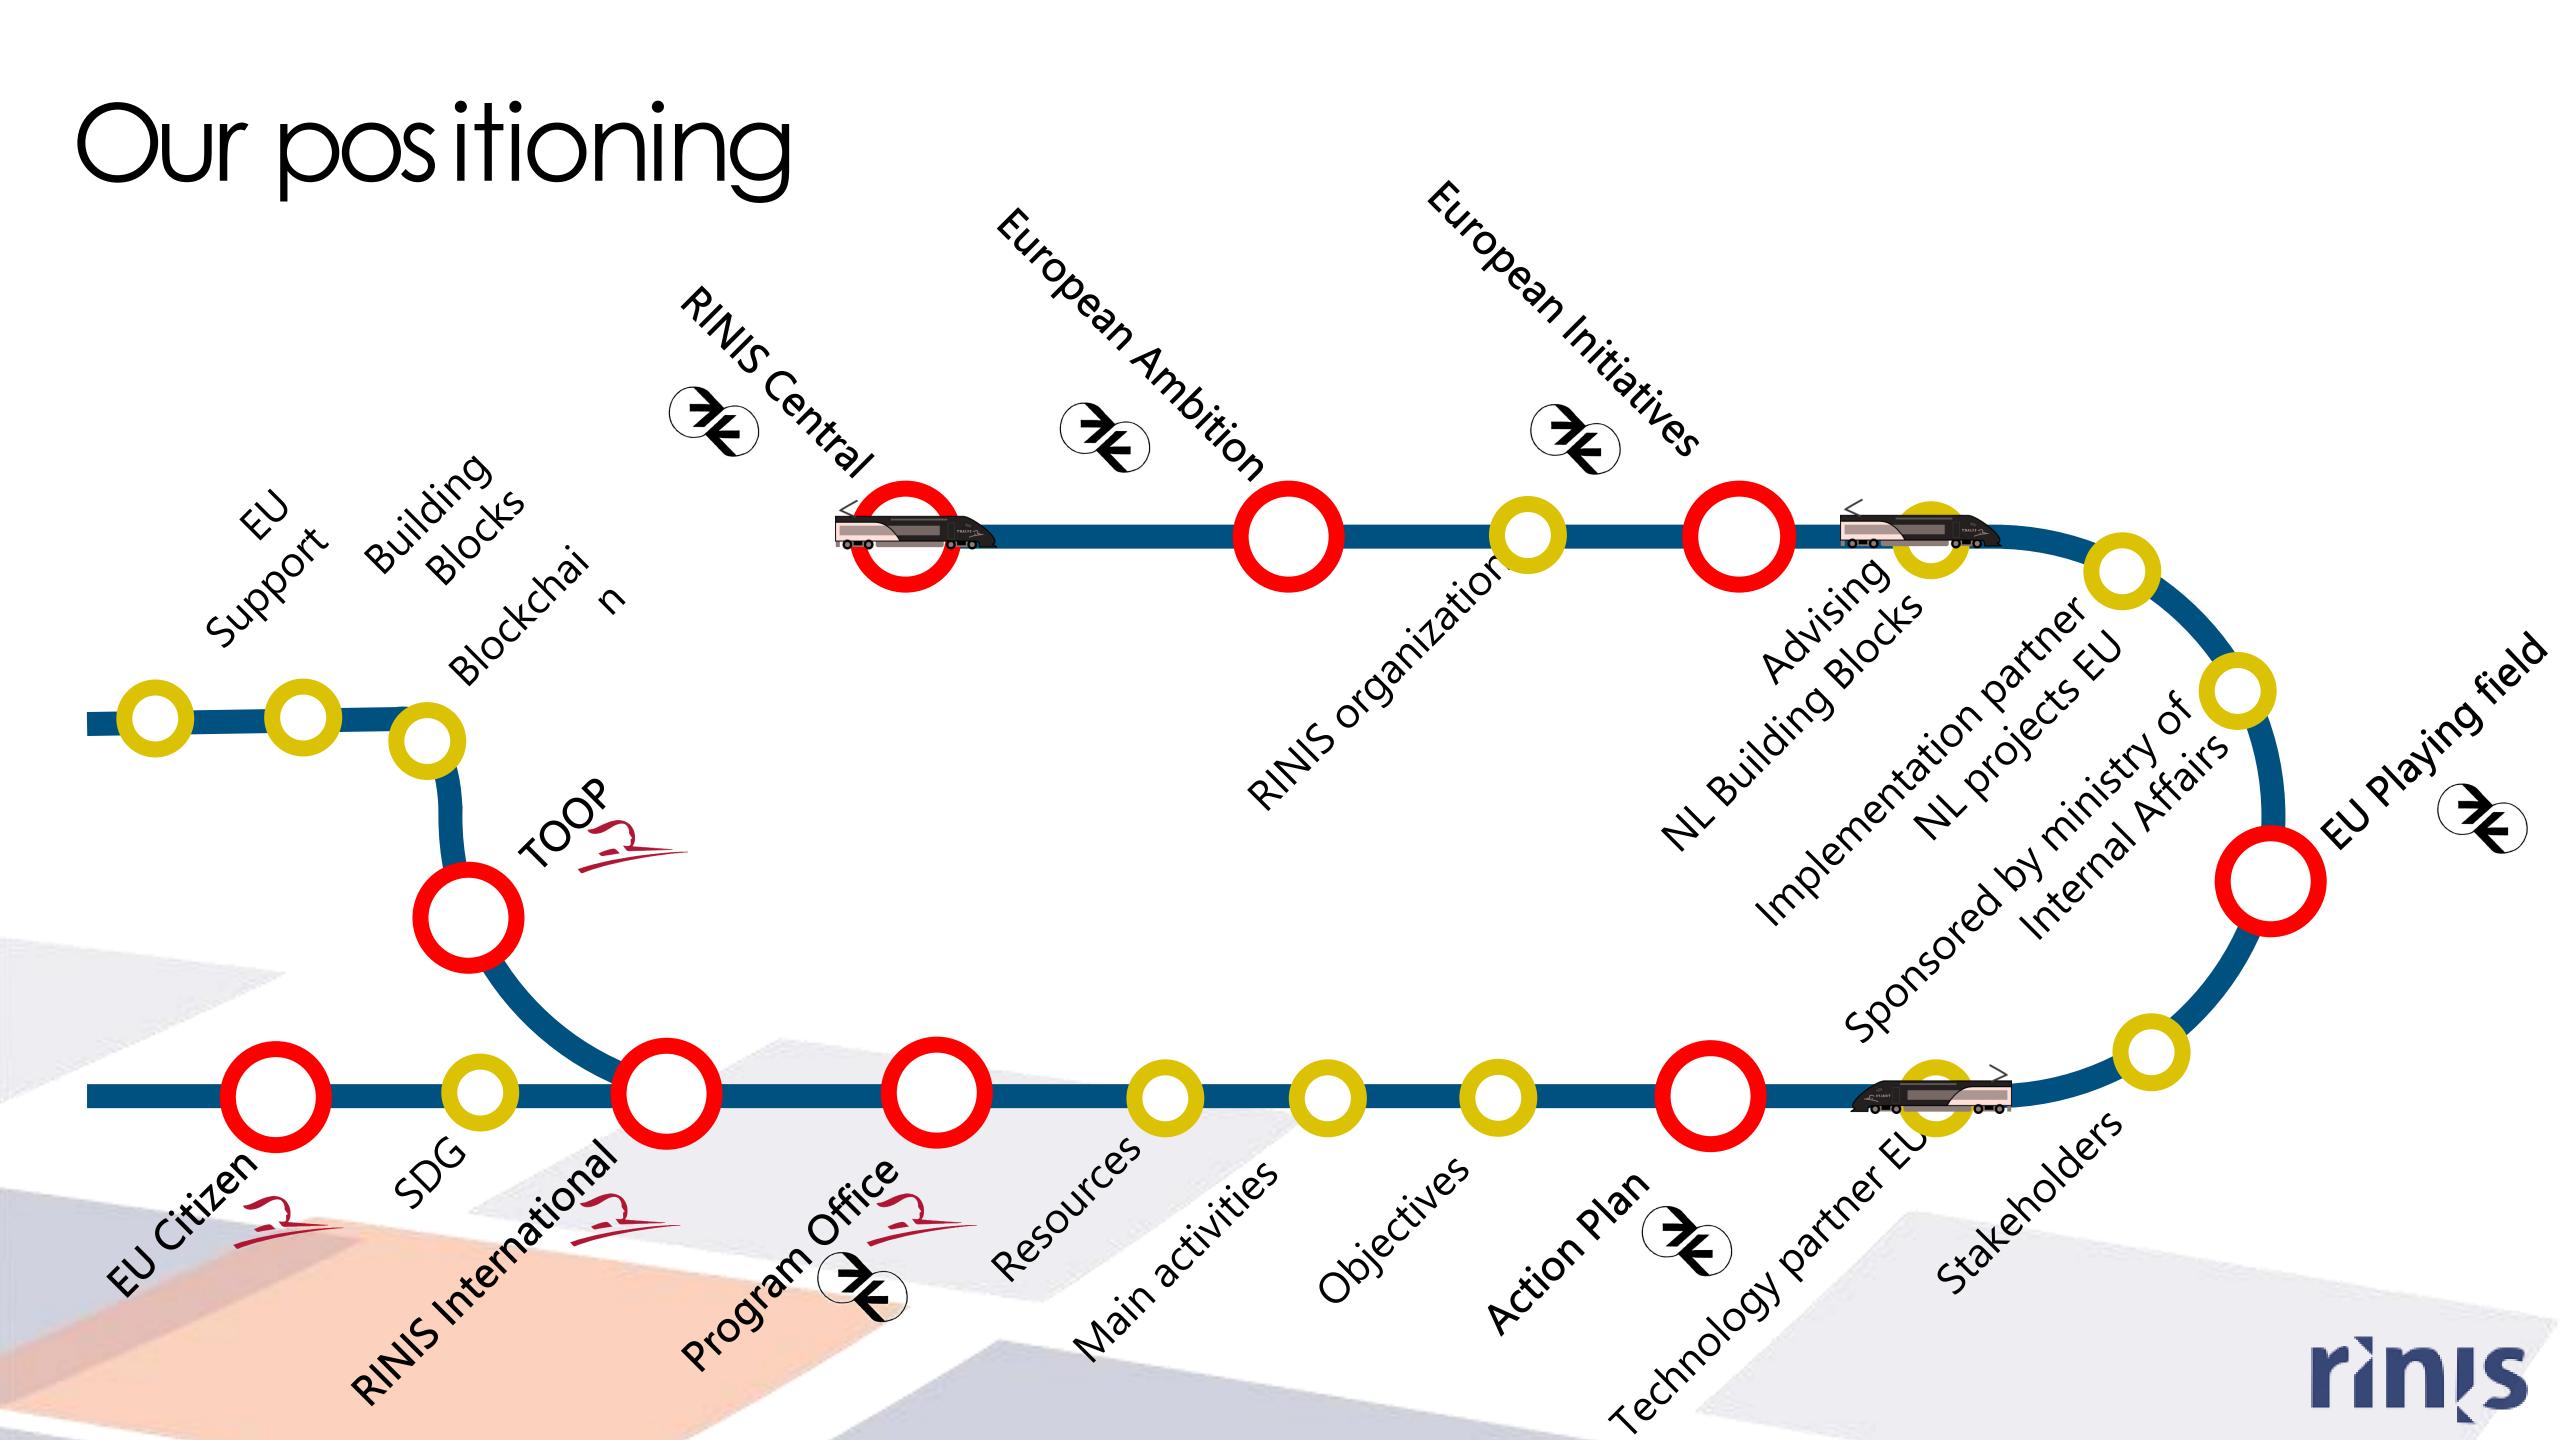

### Program Action Plan - Ambitions

Supported by the Dutch ministry of Internal Affairs and Kingdom Relationships, the RINIS foundation has started an ambitious program in order to increase our European visibility as well as to promote the DSI in the Netherlands. With this program we have three main ambitions:

- 1. Become the implementing partner in large scaled Dutch governmental programs for European building blocks and services.
- 2. Become the knowledge partner of the EU for the development and integration of the Digital Service Infrastructure.
- Become the solution partner for both national as international public organizations for eDelivery, eTranslation, eHealth, Blockchain and TESTA.

## Program Action Plan - Objectives

- Stimulate and support initiatives concerning the European interoperability.
- Implement the European as well as the Dutch policies. Where possible by using building blocks and standards.
- Promote the use of building blocks, standards and services regarding the EC guidelines and directives, especially for the Dutch government.
- Develop and maintain relationships with the relevant European DG's and programs.
- Develop and maintain relationships with representatives of the Member States, mainly for topics as eDelivery, eTranslation, eHealth, Blockchain and TESTA.