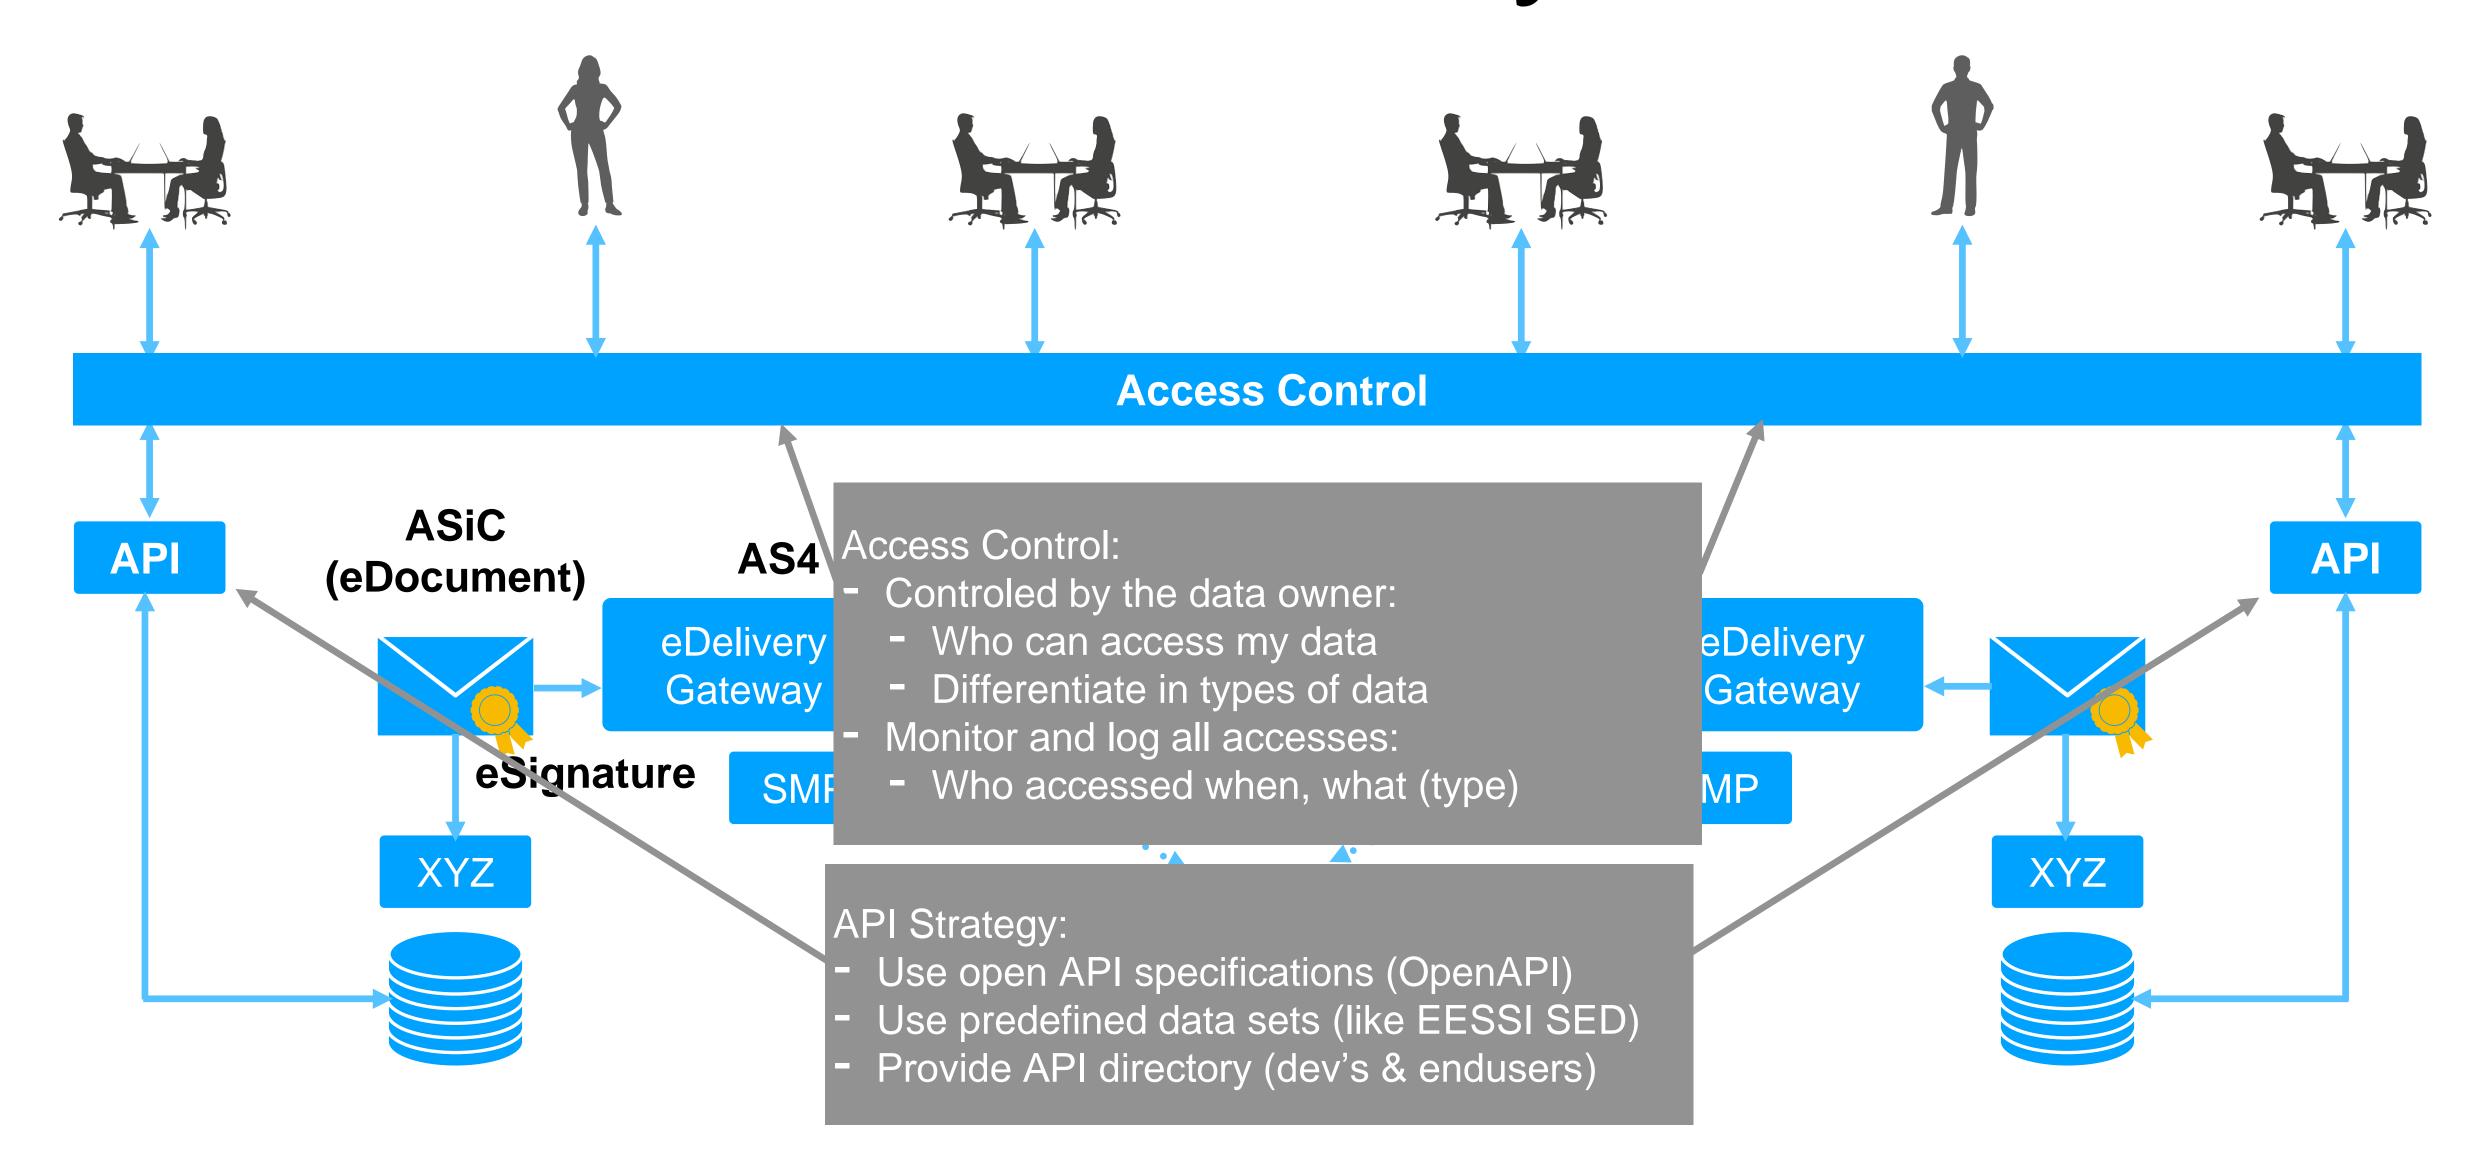

STA.



## Program Action Plan - Objectives

- Stimulate and support initiatives concerning the European interoperability.
- Implement the European as well as the Dutch policies. Where possible by using building blocks and standards.
- Promote the use of building blocks, standards and services regarding the EC guidelines and directives, especially for the Dutch government.
- Develop and maintain relationships with the relevant European DG's and programs.
- Develop and maintain relationships with representatives of the Member States, mainly for topics as eDelivery, eTranslation, eHealth, Blockchain and TESTA.



#### Example of eDelivery / eT ranslation relationship



## Multiple Institutions



## eDelivery



## Where is my?



## Using API's



#### With Access Control



## eDelivery



## eDelivery+



## What we propose

- Define an Access and API strategy for Europe as part of eDelivery
- Startup API strategy workgroup of experts:
  - Gather requirements on the API strategy
  - Investigate applications of API, (from large scale projects?)
  - Define the eDelivery API strategy
  - Pilot, PoC the eDelivery API strategy
  - Re-define the eDelivery API strategy
  - etc...
- Startup Access strategy workgroup of experts:
  - Gather requirements .... (etc.)
- Or combine them in an API Access strategy workgroup since they are closely related
- Start today!

#### Proposal



# Project Office & Communication











#### Proposal



Project Office & Communication