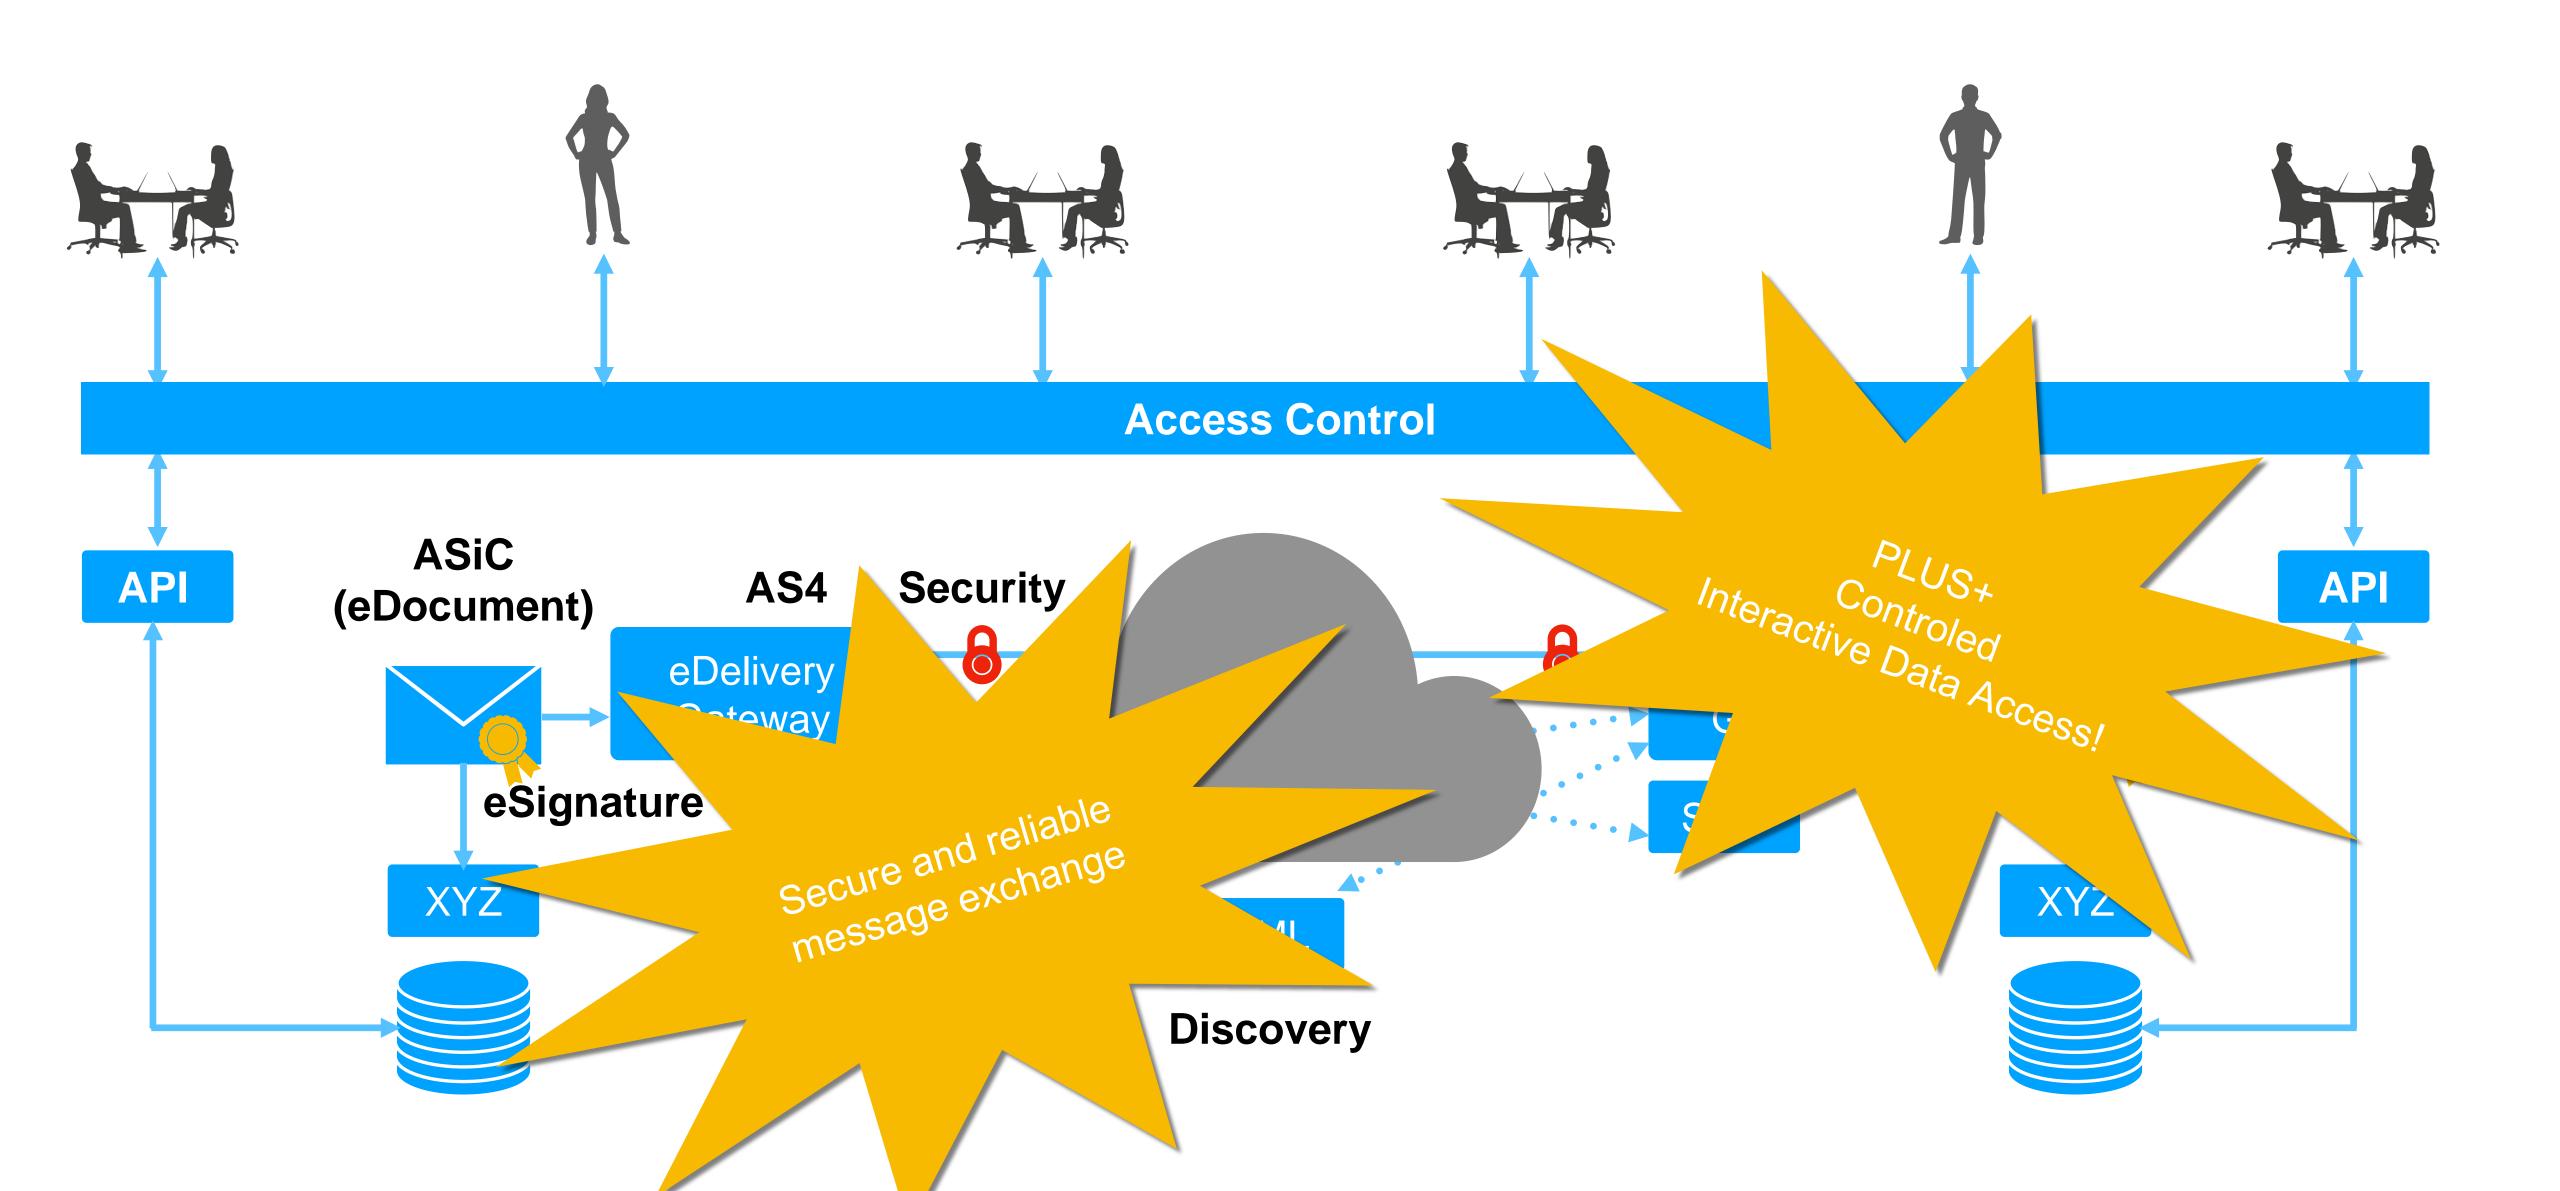

## eDelivery

## Where is my?

## Using API's

#### With Access Control

## eDelivery+

## What we propose

- Define an Access and API strategy for Europe as part of eDelivery
- Startup API strategy workgroup of experts:
  - Gather requirements on the API strategy
  - Investigate applications of API, (from large scale projects?)
  - Define the eDelivery API strategy
  - Pilot, PoC the eDelivery API strategy
  - Re-define the eDelivery API strategy
  - etc...
- Startup Access strategy workgroup of experts:
  - Gather requirements .... (etc.)
- Or combine them in an API Access strategy workgroup since they are closely related
- Start today!