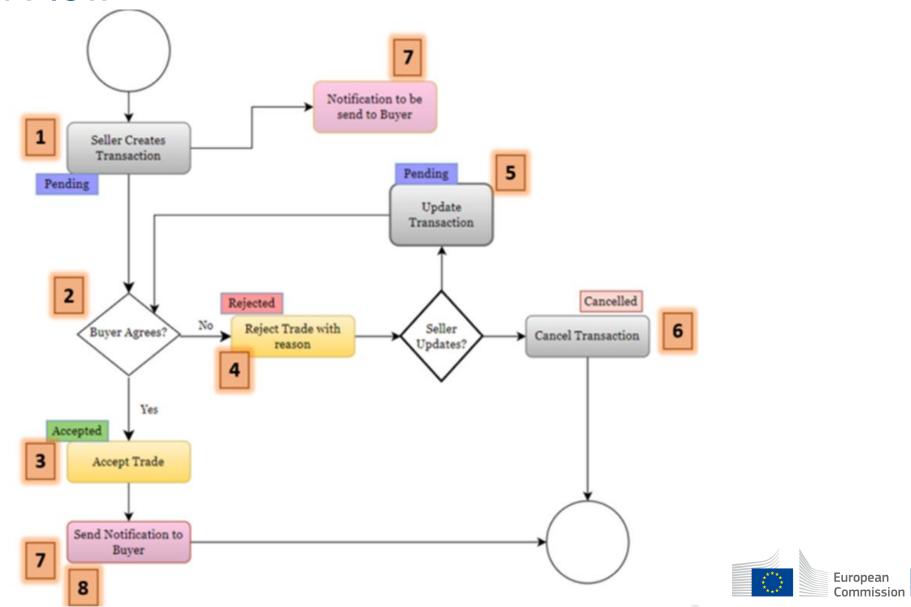

nd To End Scenario**

**Register trades as below:** 

- Initial Stock Registration Soybean
- Seller Transaction to Conversion Unit

(Unique identifier POSs generated from Point of Origin trade)

• Material processing - at Conversion Unit (Soybeans to Vegetable Oil).

(Previous POS generated from previous seller transaction and original POS from initial stock – Unique identifier POS)

• Seller Transaction - Conversion unit to Biodiesel plant for Vegetable oil.

(Previous POS and Original POS (Unique identifier) generated from material processing as it is now a new material)

- **Material processing** for Biodiesel producer (Input= Vegetable Oil and Output = Glycerin)
- Seller Transaction The Glycerin from the output of Biodiesel Producer sold to another Trader



#### **Transaction Flow**



# Thank you