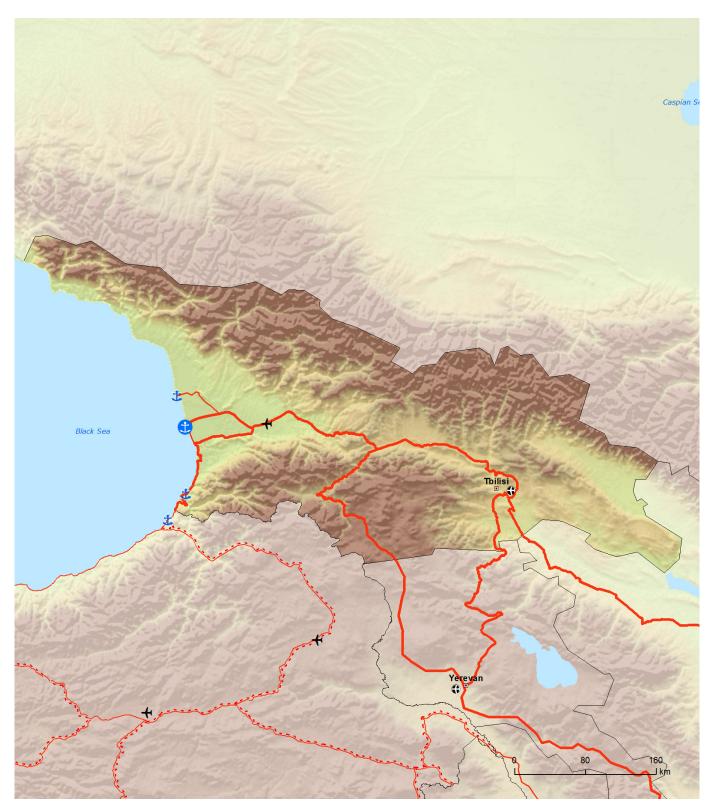

**TEN**tec

**15.8** Indicative maps of the core network in Georgia, roads Comprehensive & Core Networks: Roads, ports, rail-road terminals and airports **Eastern Partnership Transport Network: Georgia** 

| Comprehensive Core                           | Con | nprehensive | Core | Comprehensive | Core |          |
|----------------------------------------------|-----|-------------|------|---------------|------|----------|
| Road / C<br>Road / C<br>Road / T<br>Road / P |     | Ů<br>O      |      | +             | 0    | Airports |