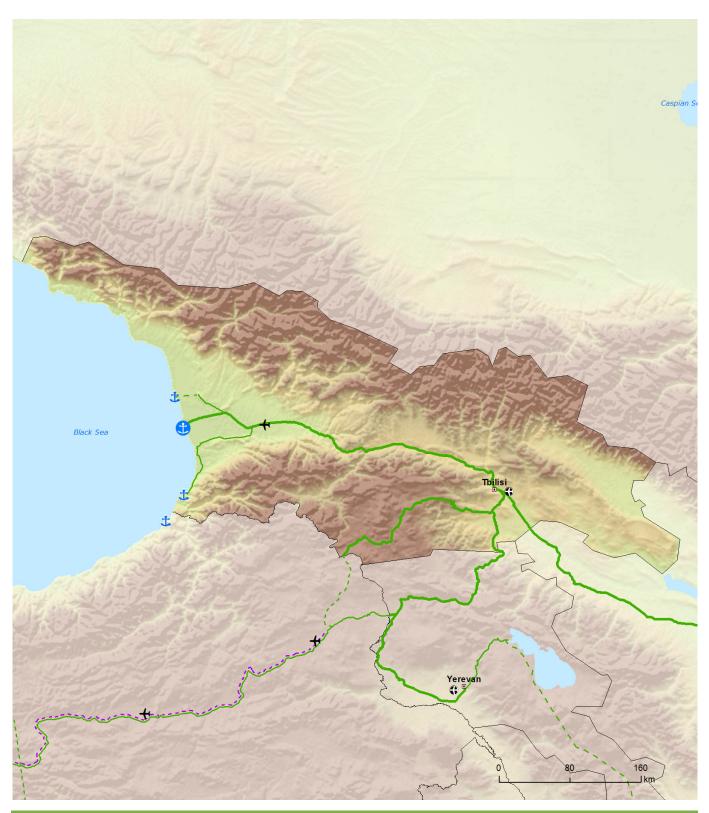

**15.7** Indicative maps of the core network in Georgia, railways Comprehensive Network: Railways, ports, rail-road-terminals and airports Core Network: Railways, ports, rail-road-terminals and airports **Eastern Partnership Transport Network: Georgia** 

| Comprehensive Core                 | Comprehensive | Core                              | Comprehensive | Core     |
|------------------------------------|---------------|-----------------------------------|---------------|----------|
| Conventional rail / Completed      |               | High speed rail / Completed       | +             | Airports |
| Conventional rail / To be upgraded |               | To be upgraded to high speed rail | Ĵ.            | Ports    |
| Conventional rail / Planned        |               | High speed rail / Planned         | Ŏ             | RRT      |