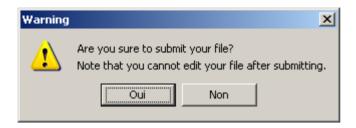

## 3.9. Submitting implementation report

In order to submit the implementation report, use the menu option File a Submit or the shortcut Ctrl+F1.

Note that the "Submit" option appears only if the application is fully validated by the iReport validation system and if the report has not already been submitted.

Warning: if you submit an implementation report you will not be able to modify data after this operation. On the submitted report only the open, close and print operations will be available.

The system will display the following warning, click on "Yes" if you are ready to submit your application.