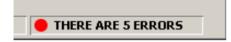

#### 3.7. iReport validation system

In order to guide you during the creation of the implementation report, you can consult the validation status bar of iReport shown below:

The iReport validation status bar appears in the bottom right of screen. A red circle sign indicates that the implementation report still contains errors and the number of errors the validation system found.

To consult the error messages from the validation system, just click on the iReport validation status bar or the 'Validation Messages' menu.

If an error is corrected on a form, it will disappear from this list. At the end, you should have a valid implementation report. If your implementation report is valid the validation system will display a green circle with the following message 'VALID'.