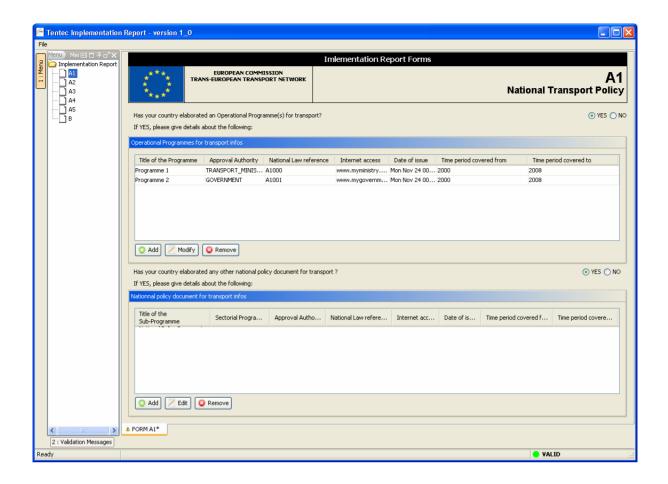

Click **OK** and a new row should appear in form A1:

To modify or remove an existing Operational Programme, select a row by clicking on it in the table. When it is highlighted as shown in the following screenshot, the **Modify** or **Remove** option can be clicked:

National Policy Document(s) for transport can be added, modified or removed in an identical manner using the lower table of form A1.