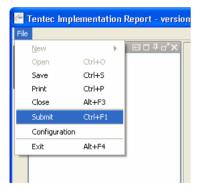

## 3.9. Submitting implementation report

In order to submit the implementation report, use the menu option File a Submit or the shortcut Ctrl+F1.

Note that the "Submit" option appears only if the application is fully validated by the iReport validation system and if the report has not already been submitted.