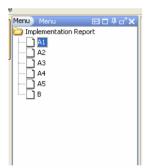

#### 3.4. Opening a form

The application is made of two parts: Part A (General Questionnaire) and Part B (TEN-T Priority Projects Investments Questionnaire). The Part A contains six forms: Form A1 (National Transport Policy), Form A2 (Investments on the Entire TEN-T Network), Form A3 (Traffic Management Systems), Form A4 (Priority Projects), Form A5 (Motorways of the Sea). The Part B contains one form by section/sub-section with the information related to the section/subsection. Note that in case of a section divided into several subsections, it is only necessary to provide the information for the subsections... The menu section on the right hand side of the application window displays an icon for each form. To open a form, double-click on the form icon.