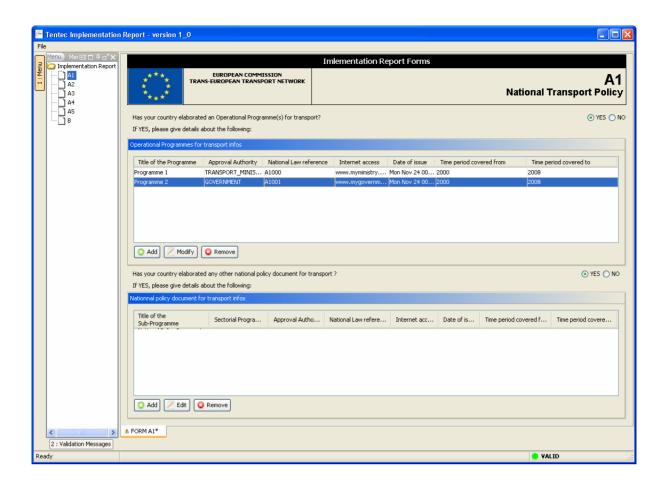

#### 4.1.1. Form A1 – National Transport Policy

This form contains information about the Operational Programme(s) for transport and the National Policy Document(s) for transport:

To add a new Operational Programme click on the **Add** button from the first table above and fill in the fields shown in the dialogue box below:

Click **OK** and a new row should appear in form A1:

To modify or remove an existing Operational Programme, select a row by clicking on it in the table. When it is highlighted as shown in the following screenshot, the **Modify** or **Remove** option can be clicked:

National Policy Document(s) for transport can be added, modified or removed in an identical manner using the lower table of form A1.