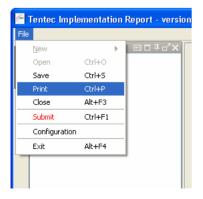

#### 3.8. Printing implementation report

After the file is created, it is possible to print the implementation report even if not all the implementation report fields are fully filled. This is done using the menu option File  $\geq$  Print or the shortcut Ctrl+P.

## 3.9. Submitting implementation report

In order to submit the implementation report, use the menu option File a Submit or the shortcut Ctrl+F1.

Note that the "Submit" option appears only if the application is fully validated by the iReport validation system and if the report has not already been submitted.