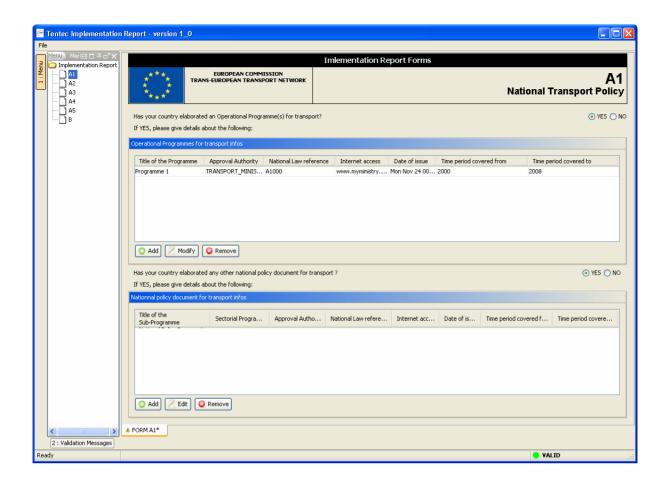

#### 4.1.1. Form A1 – National Transport Policy

This form contains information about the Operational Programme(s) for transport and the National Policy Document(s) for transport:

To add a new Operational Programme click on the **Add** button from the first table above and fill in the fields shown in the dialogue box below:

| 🚰 Operational Progra     | im for transport     |          |
|--------------------------|----------------------|----------|
| Title of the programme   | Programme 2          |          |
| Sectorial Programme      |                      |          |
| Approval Authority       | Government           |          |
| National Law reference   | A1001                |          |
| Internet access          | www.mygovernment.com |          |
| Date of issue            | lun. 24/11/2008      |          |
| Time period covered from |                      |          |
|                          |                      | <u> </u> |
|                          | OK                   | Cancel   |

Click **OK** and a new row should appear in form A1:

To modify or remove an existing Operational Programme, select a row by clicking on it in the table. When it is highlighted as shown in the following screenshot, the **Modify** or **Remove** option can be clicked:

National Policy Document(s) for transport can be added, modified or removed in an identical manner using the lower table of form A1.