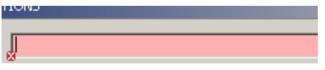

• **WARNING level**: This level just displays a warning message on a field. It allows you to save the form even if a warning message appears and return back to correct this field later if you wish.

In order to know the warning or the error message linked to the field, point the mouse pointer to the error or warning icon appearing on the left of the field. A tooltip message will appear with the corresponding error or warning.

| 🦰 Operational Program for transport |                     |  |
|-------------------------------------|---------------------|--|
| Title of the programme              | 8                   |  |
| Sectorial Programme                 |                     |  |
| Approval Authority                  | Title is required y |  |