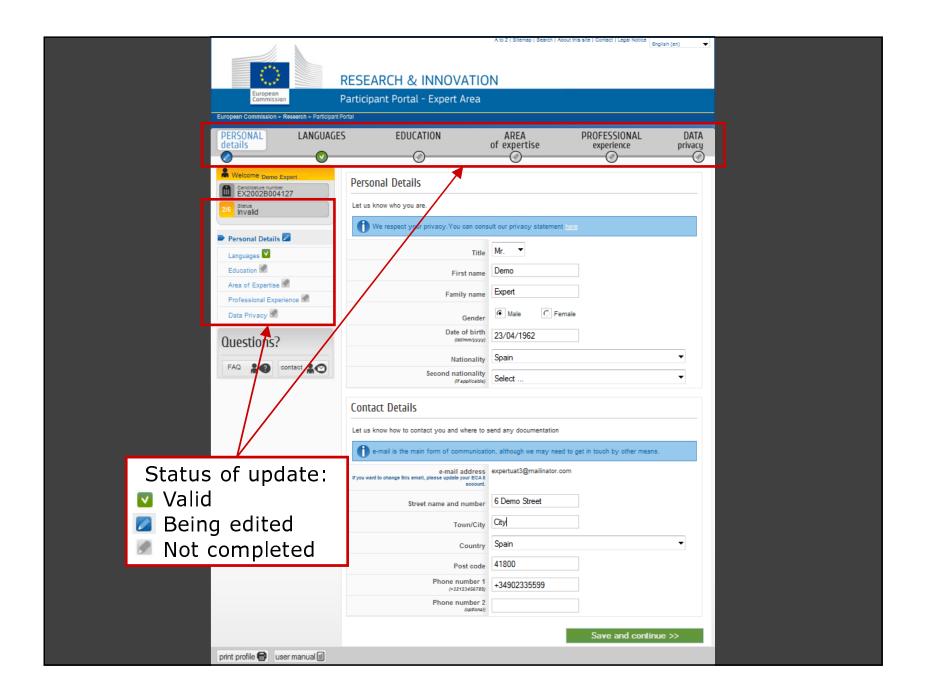

#### **Important to remember!**

 If you have not already updated your profile, please do so, as it will help the European Commission to match experts' profiles with the needs for proposal evaluation, project review etc., and it will increase your chances of being selected.

#### **Important to remember!**

• You should regularly update your profile to ensure that the European Commission can find the best match of assignments for you in the future.

|                                                                                                                                |                                                                                                                                                                                        | SEARCH EXPERTS                                                                                                                                                                                                                     |
|--------------------------------------------------------------------------------------------------------------------------------|----------------------------------------------------------------------------------------------------------------------------------------------------------------------------------------|------------------------------------------------------------------------------------------------------------------------------------------------------------------------------------------------------------------------------------|
| PERSONAL LANGUAC<br>details<br>Welcome e ramos<br>Welcome e ramos<br>Exclusiona nomber<br>Exclusiona nomber<br>Provide Invalid | GES     EDUCATION     AREA<br>of expertise     PROFESSIONAL<br>experience     DATA<br>privacy       Image: Area of Expertise     Image: Area of Expertise     Image: Area of Expertise | To search the database of experts, use at least one of the<br>following categories to identify the specific criteria of interest.<br>Detailed sub-criteria are available under 'Advanced search'<br>Expertise<br>Specialist fields |
|                                                                                                                                | A Specialist Field(s) B Pre-defined Themes Open Keywords                                                                                                                               | Select Specialist fields (press Ctrl/Shift to select multiple fields);                                                                                                                                                             |
| Personal Details 🔽                                                                                                             |                                                                                                                                                                                        | Applied mathematics                                                                                                                                                                                                                |
| Education                                                                                                                      | My pre-defined themes                                                                                                                                                                  | Applied optics                                                                                                                                                                                                                     |
| Area of Expertise                                                                                                              | Let us know which pre-defined themes best describe your expertise. Please select at least 2.                                                                                           | Applied physics                                                                                                                                                                                                                    |
| Professional Experience                                                                                                        | The pre-defined list presents the thematic domains for European funding under its research programme                                                                                   | Applied psychology                                                                                                                                                                                                                 |
| Data Privacy 🜌                                                                                                                 |                                                                                                                                                                                        | Predefined themes                                                                                                                                                                                                                  |
|                                                                                                                                | 1. Energy->Smart energy networks                                                                                                                                                       | Select themes (press Ctrl/Shift to select multiple themes):                                                                                                                                                                        |
| Questions?                                                                                                                     |                                                                                                                                                                                        | Smart energy networks                                                                                                                                                                                                              |
| FAQ 🛔 🕘 contact                                                                                                                | 2. Energy->Energy efficiency and savings                                                                                                                                               | Societal trends and lifestyles                                                                                                                                                                                                     |
|                                                                                                                                | 3. Information and Communication Technologies->Integration of Technologies                                                                                                             | Socio-economic and scientific indicators                                                                                                                                                                                           |
|                                                                                                                                |                                                                                                                                                                                        | Socio-economic issues                                                                                                                                                                                                              |
|                                                                                                                                | 4. Energy->Renewable electricity generation                                                                                                                                            |                                                                                                                                                                                                                                    |
|                                                                                                                                |                                                                                                                                                                                        |                                                                                                                                                                                                                                    |
|                                                                                                                                |                                                                                                                                                                                        |                                                                                                                                                                                                                                    |
|                                                                                                                                |                                                                                                                                                                                        |                                                                                                                                                                                                                                    |
|                                                                                                                                |                                                                                                                                                                                        |                                                                                                                                                                                                                                    |
|                                                                                                                                |                                                                                                                                                                                        |                                                                                                                                                                                                                                    |