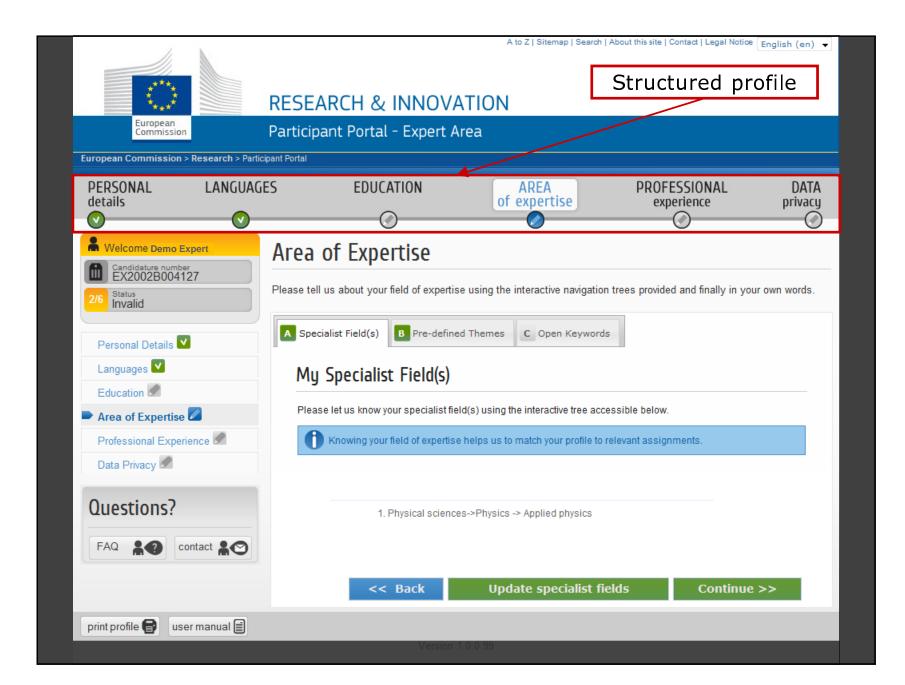

### Why?

- To have a single entry point and unique platform for communication with the Commission (single sign-on mechanism).
- To better structure your profile so as to help match your skills with various assignments.
- To lay the foundations for what lies ahead:
  - Electronic management of administrative aspects (identity and bank accounts registration)
  - Electronic submission and processing of payments