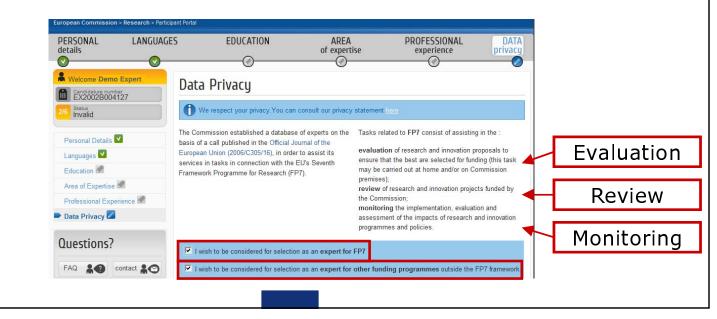

### What is it?

- The expert area in the Participant Portal is a web-based application used by the European Commission and yourself to communicate regarding your role as an "expert" (evaluators of research proposals, reviewers of projects, etc.).
- It allows you to create and keep your expert profile up-to-date.
- It replaces and enhances the system previously available on CORDIS (EMM).