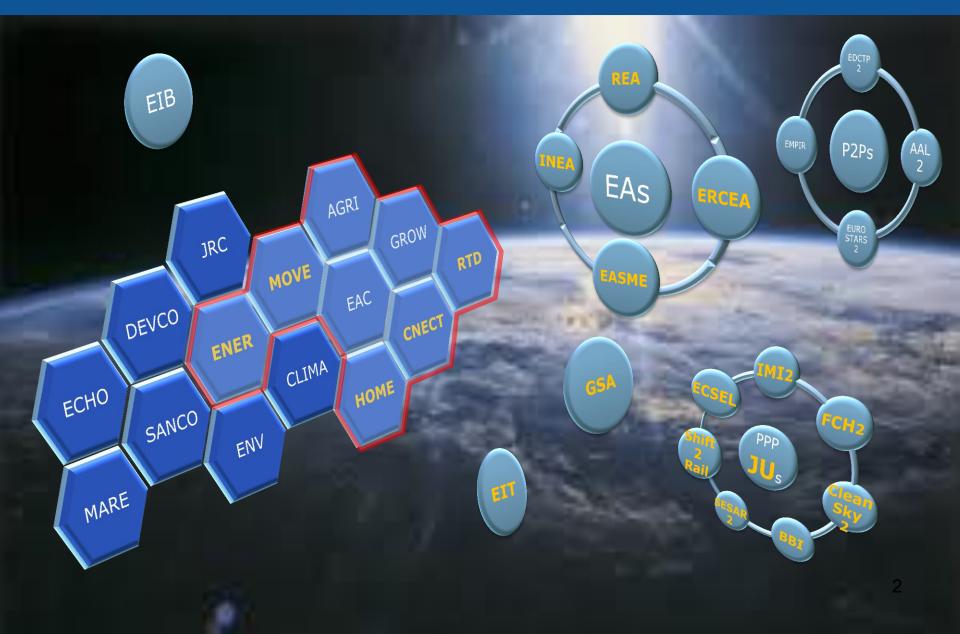

# The Grant Agreement Preparation - an overview

H2020 Horizon 2020 Coordinators' Day Brussels, 1 March 2017



Attila BERCZIK Common Support Centre (CSC) Business Process Management - 'H2020 Grant Management'

"The views expressed in this presentation are those of the author

and do not necessarily reflect the views of the European Commission"

## The Family HORIZON 2020 implementing services



# HORIZON 2020 Grant Management Lifecycle



## **Grant agreement preparation (GAP) in H2020**

- H2020 GAP the process overview
- Key elements highlights
- Hints



# H2020 at cruising speed ... some metrics (\*)

#### **Grant Agreement Preparation** (GAP)

✓ There are 11.971 **signed** grant agreements; 1.985 are under preparation

#### **Consortium initiated amendments** (AMDC)

- ✓ More than 2.600 amendments signed and in force
- ✓ Other 588 are under preparation, 216 being assessed by EU services

#### **Reporting** – payments (REPA)

- ✓ 2.382 fully integrated reporting processes already concluded
- ✓ 1.147 reports are under preparation (due), another 584 being processed
- ✓ and 1.127 actions (projects) already finished
- > more than **48.000 unique users** of the grant managing IT