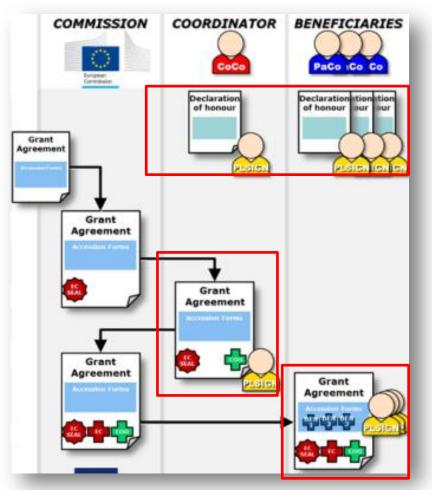

# Electronic signature during GAP - The sequence -

 Declaration of honour the coordinator and each beneficiary, signed by the LSIGN

#### The Grant Agreement

- first the coordinator, by the LSIGN
- second the EU EC/Agency
- Accession Forms
   each beneficiary by the LSIGN