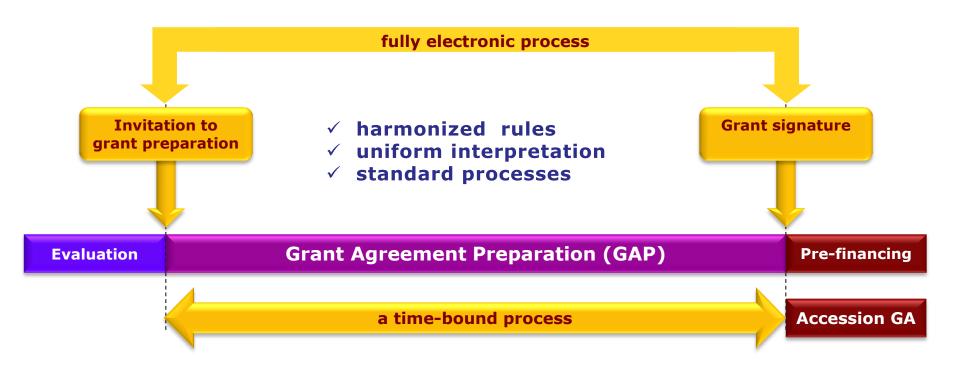

# H2020 Grant Agreement Preparation (GAP) – the process overview -

## committed to make it simpler and quicker

# H2020 Grant Agreement Preparation (GAP) – a time-bound process -

The GA preparation – the conclusion of the grant agreement is subject of time limits – *strict deadlines* (This is a regulatory requirement - FR, RAP, H2020 reg. – save exception action managed by ERCEA)

# H2020 Grant Agreement Preparation (GAP) – the main process steps -

- Invitation to grant preparation (evaluation results)
- Grant preparation: edit GA data (coordinator and beneficiaries)
- Validation of participants (automatically triggered)
- Setting IAM roles
- Signature of the 'Declaration on honour' (e-signature)
- Review by EU services
- Grant preparation: revision, completion *if necessary* (coordinator and beneficiaries)
- Final checks by EU services
- Reservation of funds, selection and award
- Signature of the GA (e-signature)
- Accession of beneficiaries (e-signature)
- Payment of pre-financing