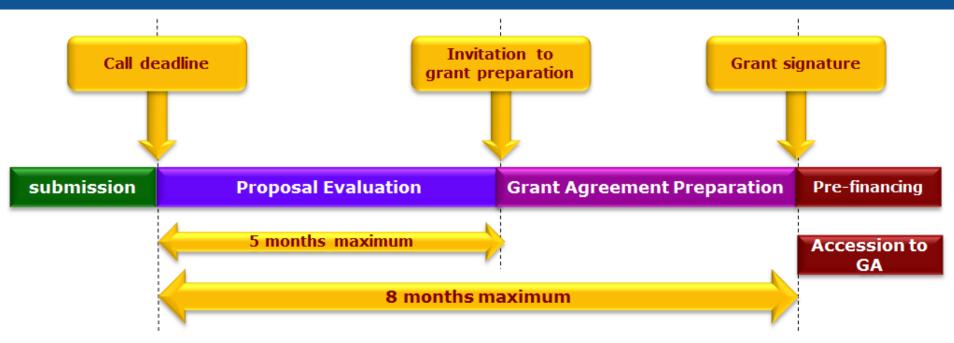

# H2020 Grant Agreement Preparation (GAP) – a time-bound process -

The GA preparation – the conclusion of the grant agreement is subject of time limits – *strict deadlines* (This is a regulatory requirement - FR, RAP, H2020 reg. – save exception action managed by ERCEA)

- Maximum five months from call closure date to end of evaluation informing applicants about the outcome of
  proposal evaluation
- Maximum **eight months** from call closure until the signature of the grant agreement
- $\checkmark$  The invitation letter specifies deadlines applicable for the GAP
  - $\checkmark$  Align yourself with the applicable deadlines and make diligent efforts to comply with the dates set
  - $\checkmark$  Notify the EU services if you encounter delays
  - $\checkmark$  The non-respect of the deadlines may lead to the termination of grant preparation (rejection).

# H2020 Grant Agreement Preparation (GAP) – the main process steps -

- Invitation to grant preparation (evaluation results)
- Grant preparation: edit GA data (coordinator and beneficiaries)
- Validation of participants (automatically triggered)
- Setting IAM roles
- Signature of the 'Declaration on honour' (e-signature)
- Review by EU services
- Grant preparation: revision, completion *if necessary* (coordinator and beneficiaries)
- Final checks by EU services
- Reservation of funds, selection and award
- Signature of the GA (e-signature)
- Accession of beneficiaries (e-signature)
- Payment of pre-financing