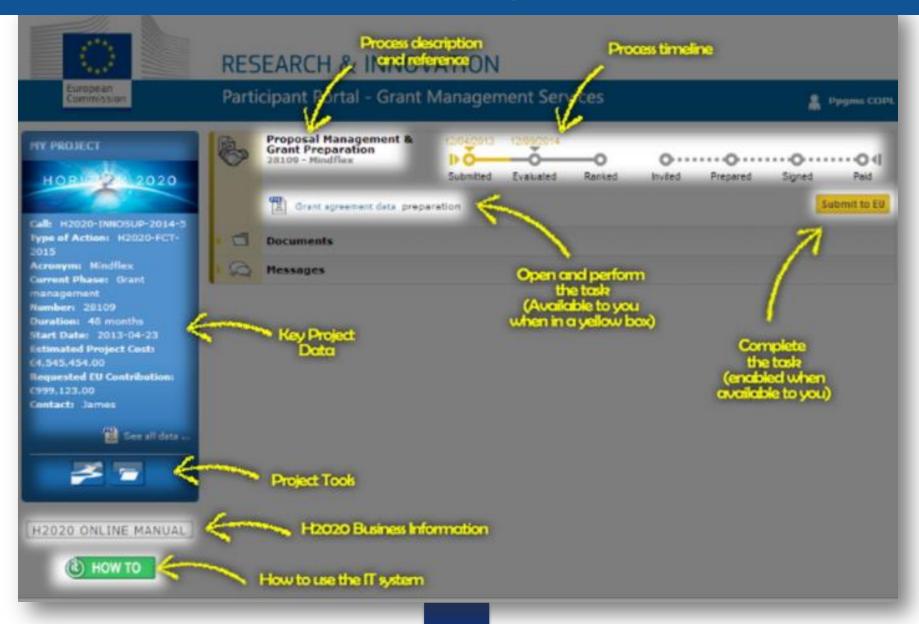

# **IT system suite for grant management**

## IT system suite for grant management Participant Portal Grant Management Service (PPGMS)

## **PPGMS**

## Working on process task: inside grant management tool

| Grant<br>Management                                                                                                                                                            |                       |                                                                                             |                                              | ///////o         | irant Agreemen | nt Data     |          |              |            |         |                | go <u>Eund</u> *   |
|--------------------------------------------------------------------------------------------------------------------------------------------------------------------------------|-----------------------|---------------------------------------------------------------------------------------------|----------------------------------------------|------------------|----------------|-------------|----------|--------------|------------|---------|----------------|--------------------|
|                                                                                                                                                                                | ·                     |                                                                                             | porting GA                                   | GA Options       |                | LF Overview | Work     | Deliverables | Milestones | Reviews | Critical Risks | Ethics Info        |
| Call: H2020-Adhoc-2014-24<br>Topic: NCP-playground Unit: RTD/J/03                                                                                                              |                       | Information Peri                                                                            | riods Information                            | ~                |                | i           | Packages | ~            | ✓          |         |                |                    |
| H+ 🔯 🛕 DOCUMENTS                                                                                                                                                               | _                     |                                                                                             |                                              |                  |                |             |          |              |            |         |                |                    |
| Project Summary 🔕                                                                                                                                                              |                       |                                                                                             |                                              |                  |                |             |          |              |            |         |                |                    |
| Project 688926 ( NCP-PLAYGROUND-COM                                                                                                                                            | AST)                  |                                                                                             |                                              |                  |                |             |          |              |            |         |                | 1. a starmer hills |
| Responsible Unit:<br>Call:<br>Topic:<br>Type of Action:<br>Duration:<br>Submission Stage:                                                                                      |                       | RTD/J/03<br>H2020-Adhoc-2014<br>NCP-playground - N<br>RIA<br>36                             | i-20 submitted for H2020-A<br>NCP playground | dhoc-2014-20 /   | 31 Dec 2020    |             |          |              |            |         |                |                    |
| Budget Information:<br>Proposal overall costs :<br>Maximum grant amount after evaluation :<br>Total costs (including non-EU funded) :<br>Total Costs:<br>Maximum Grant Amount: |                       | 30,000.00 (         30,000.00 (         43,756.25 (         43,756.25 (         30,001.00 ( | 68.56                                        | % of total costs |                |             |          |              |            |         |                |                    |
| Officers:<br>Project Officer: Peter HAERTWICH (RTD/J/03)                                                                                                                       |                       |                                                                                             |                                              |                  |                |             |          |              |            |         |                |                    |
| Deadlines:<br>Deadline for first version of the grant agreemen<br>Deadline for the signature of the participants co<br>Deadline foreseen for the signature of the grant        | ertified declarations | 25 Apr 2019<br>20 May 2027<br>20 May 2050                                                   |                                              | 1                |                |             |          |              |            |         |                |                    |
|                                                                                                                                                                                |                       |                                                                                             |                                              |                  |                |             |          |              |            |         | Va             | lidate             |
|                                                                                                                                                                                |                       |                                                                                             |                                              |                  |                |             |          |              |            |         |                |                    |