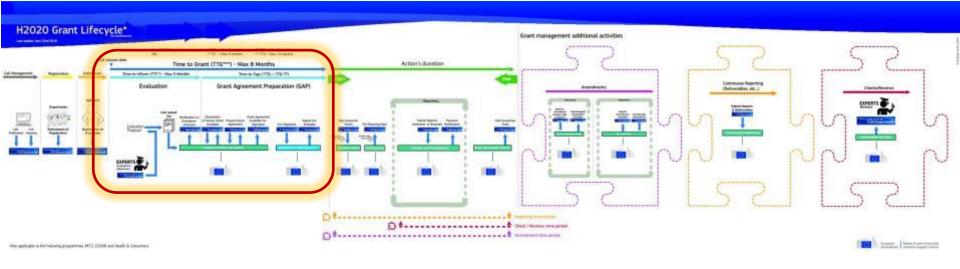

# HORIZON 2020 Grant Management Lifecycle

# H2020 Grant Agreement Preparation (GAP) – the process overview -

# H2020 Grant Agreement Preparation (GAP) – the main process steps -

- Invitation to grant preparation (evaluation results)
- Grant preparation: edit GA data (coordinator and beneficiaries)
- Validation of participants (automatically triggered)
- Setting IAM roles
- Signature of the 'Declaration on honour' (e-signature)
- Review by EU services
- Grant preparation: revision, completion *if necessary* (coordinator and beneficiaries)
- Final checks by EU services
- Reservation of funds, selection and award
- Signature of the GA (e-signature)
- Accession of beneficiaries (e-signature)
- Payment of pre-financing