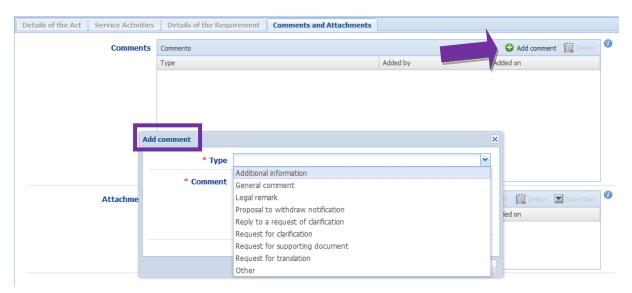

#### When adding a **comment**, select the relevant 'type' from the dropdown list.

Please note that the comments

- ✓ do not need to be approved by the Coordinator
- $\checkmark$  are immediately visible to the recipients of the notification
- ✓ cannot be edited
- ✓ can be deleted by their author (i.e. by users of the authority which added the comment