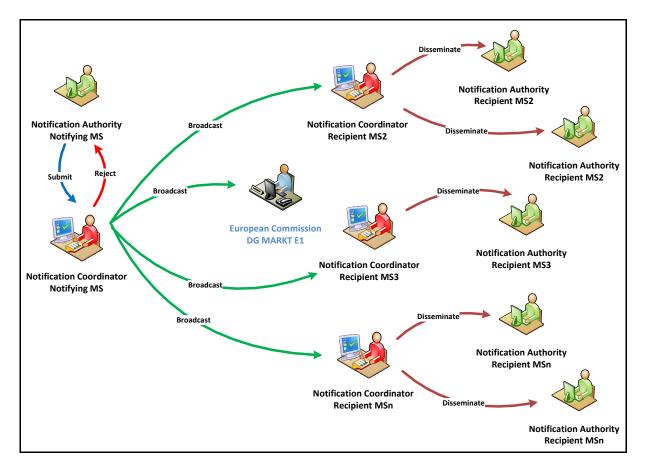

### II. NOTIFICATION FLOW - Overview

**Notification Authority**: is an authority that may initiate a notification in IMI and submit it to a Notification Coordinator. Notification Authorities may also receive notifications sent by other Member States.

**Notification Coordinator:** is an authority responsible for the management of notifications. Notification coordinators are responsible for sending notifications to other Member States. Notification Coordinators also receive all notifications sent by other Member States.

# 2) BROADCAST

| Once the notification is prepared it needs to be approved a    | and sent to t | the other Member    | States and   |
|----------------------------------------------------------------|---------------|---------------------|--------------|
| the European Commission. In IMI this action is called          | 'Broadcast'   | ✓ Approve & Broadca | ast and is   |
| performed by a user with approver rights in the Notification   | n Coordinato  | or.                 | Yourown      |
| There are other options available to coordinators before brown | oadcasting a  | notification:       | notíficatíon |
|                                                                | 🕑 Edit  🔂     | Copy 🗙 Withdraw     | 🗙 Reject     |

### 4) **DISSEMINATION**

The broadcast notification is sent to all Notification Coordinators in all Member States.

It is the role of the Coordinator to **Disseminate** the incoming notifications to the relevant authorities within his/her Member State.