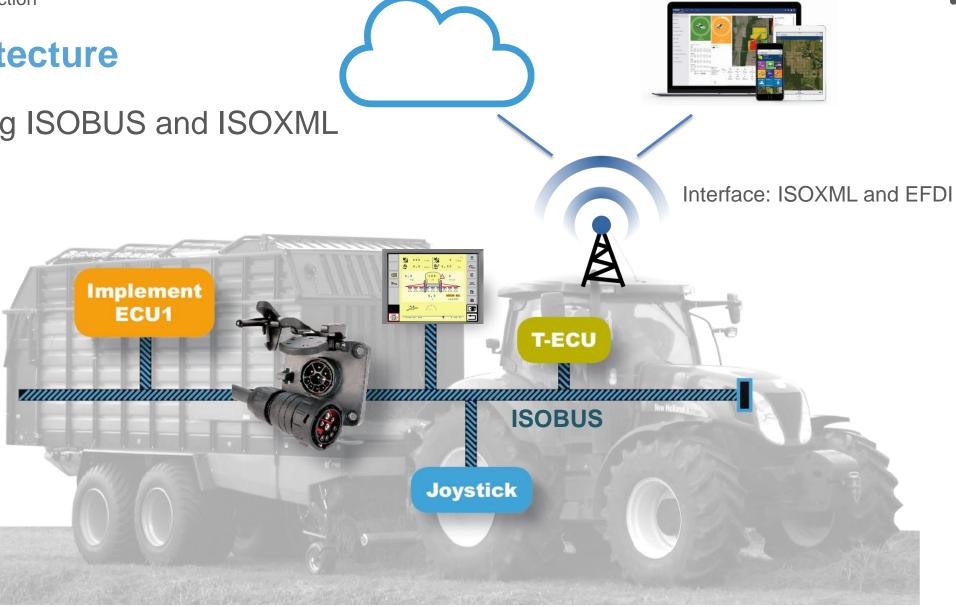

#### **Architecture**

→ Using ISOBUS and ISOXML

- → Farmers have to manage all kind of tractors and implements
- → Equipment has to be safe

- → Farmers have to manage all kind of tractors and implements
- → Equipment has to be safe

→ Farmers have to manage all kind of tractors and implements

Norbert Schlingmann February 8th, 2017 Page 7

→ Farmers have to manage all kind of tractors and implements

→ Equipment has to be safe