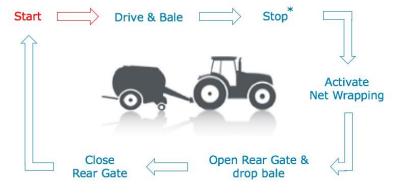

e





- → Farmers have to manage all kind of tractors and implements
- → Equipment has to be safe





→ Farmers have to manage all kind of tractors and implements



Norbert Schlingmann February 8th, 2017 Page 7



→ Farmers have to manage all kind of tractors and implements

→ Equipment has to be safe







#### AEF could identify a gap for IoT

- → AEF fulfils industry standard for safety
- → AEF is filling the gab with guidelines
  - Create compatible and safe Ag equipment
    - Data exchange between machines and FMIS
- → Security
  - Provide conformity to ISO25119
  - Manage complex systems
- → The IoT landscape needs more emphasis on safety and security
  - AEF provide safe and secure data
  - The legacy from the Ag sector should be considered



#### Tractor implement management





#### Thank you for your attention.

#### **Questions?**

#### **Questions?**