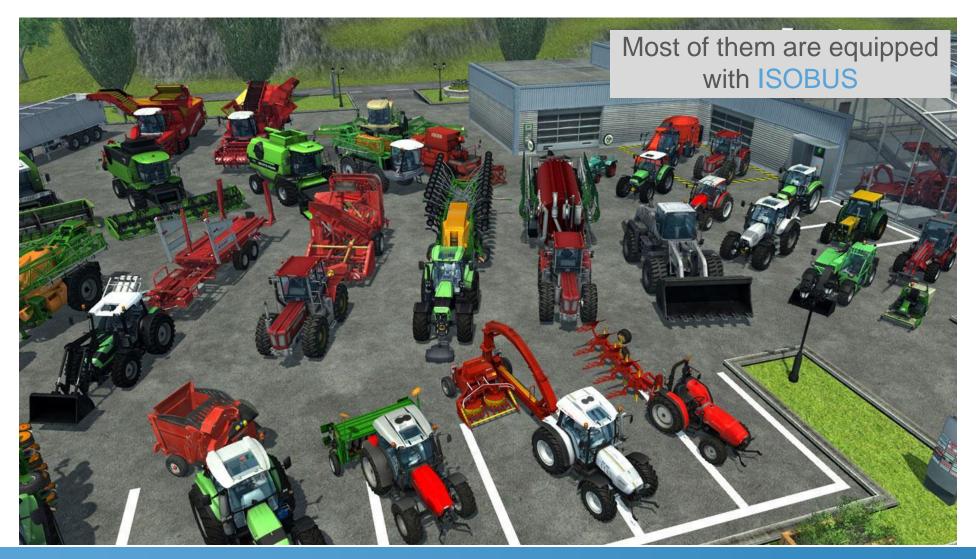

#### Ag industry landscape – Lots of different tractors and implements

**FMIS** 