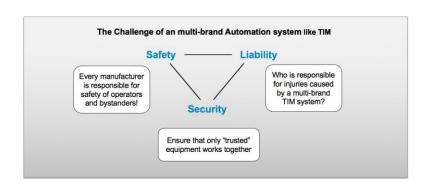

#### AEF could identify a gap for IoT

- → AEF fulfils industry standard for safety
- → AEF is filling the gab with guidelines
  - Create compatible and safe Ag equipment
    - Data exchange between machines and FMIS
- → Security
  - Provide conformity to ISO25119
  - Manage complex systems
- → The IoT landscape needs more emphasis on safety and security
  - AEF provide safe and secure data
  - The legacy from the Ag sector should be considered