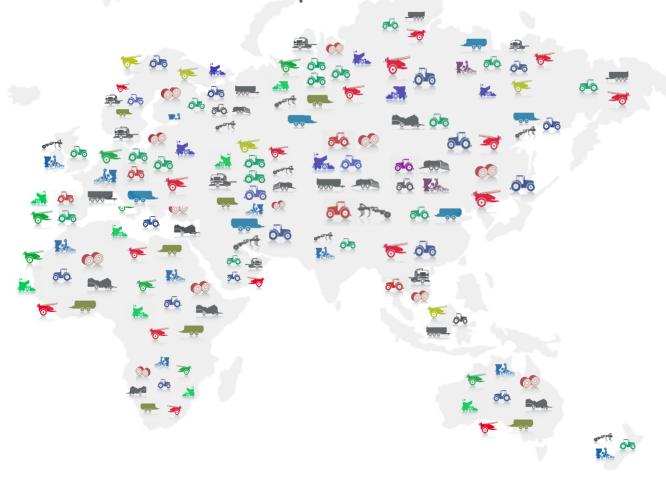

#### Ag industry landscape – Lots of different tractors and implements

**FMIS** 