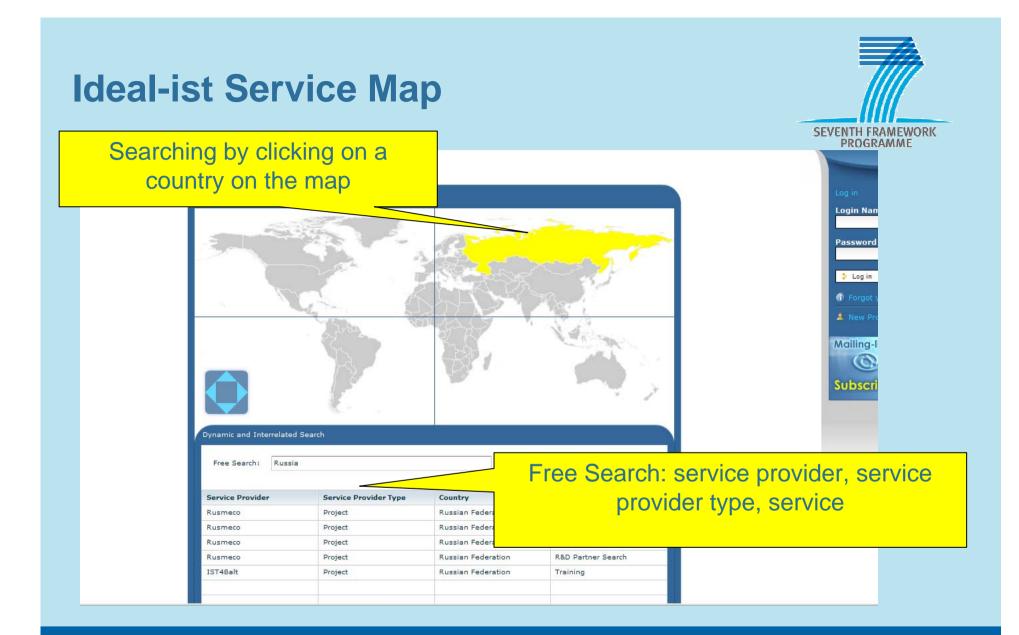

#### **Ideal-ist Service Map**

#### Implementation of Ideal-ist Service Map

•Single-point-of-entry solution to help ICT clients (especially newcomers) finding **free support services** for ICT programmes

## •Search for **5 different kinds of services**:

- Information
- Coaching/Mentoring
- Training
- R&D partner search
- Innovation partner search

## •Data from 32 ICT related SSAs & 63 organisations

http://www.idealist.net/ServiceMap

**Ideal-ist and ICT PSP** 