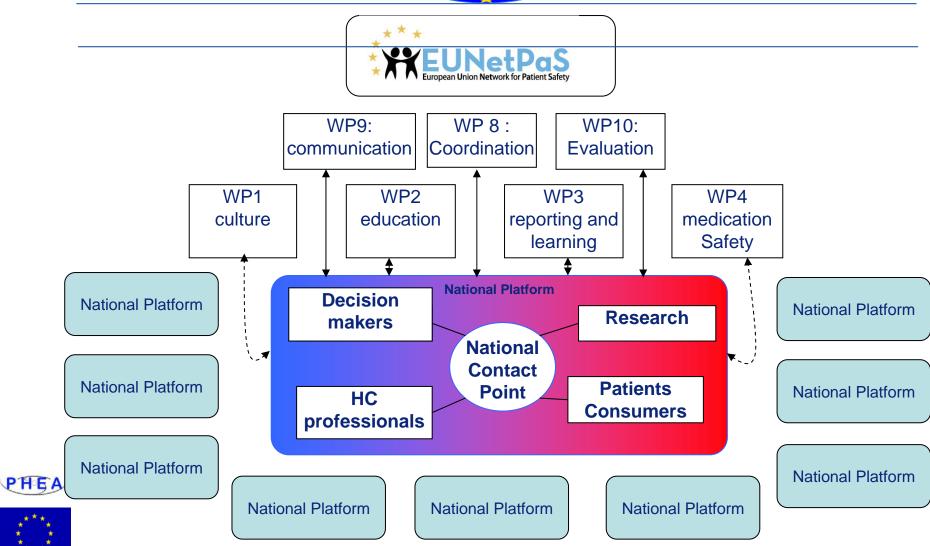

#### EUNetPaS: an EU network...

A platform at EU level for collaboration and networking between:

- Member States
- international organisations
- stakeholders in the field of Patient Safety (decision makers, health care professionals, patients, researchers ...)

#### ...of National Networks

- National Institutions
  - ➤ Health Care Quality agencies
  - ➤ Dedicated PS agencies
  - ➤ Dedicated departments or agencies of MoH
- Decision makers
- Healthcare professionals
- Research teams on P. S.
- Patients

**National platforms** 

### Achievements: situation analysis

- Interview support for the situation analysis including basic set of specific questions for culture, education, reporting and medication safety
- Database to manage basic information concerning stakeholders involved in the MS and most relevant documents
- Objectives:
  - -identify the stake holders which should be involved in the data collection exercise to be conducted by core WPs later this year
  - —to develop national platforms and involve them in EUNetPaS