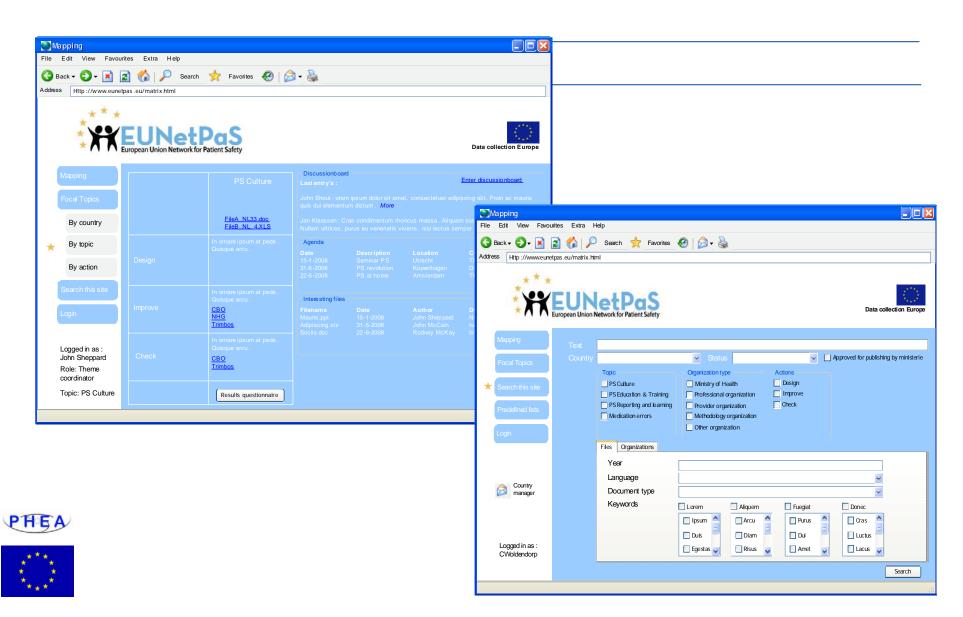

### Achievements: situation analysis

- Interview support for the situation analysis including basic set of specific questions for culture, education, reporting and medication safety
- Database to manage basic information concerning stakeholders involved in the MS and most relevant documents
- Objectives:
  - -identify the stake holders which should be involved in the data collection exercise to be conducted by core WPs later this year
  - —to develop national platforms and involve them in EUNetPaS

| EUNetPaS data entry    |                                                                                                                                                                                                                                                                                                                                                                                                                                                                                                                                                            |
|------------------------|------------------------------------------------------------------------------------------------------------------------------------------------------------------------------------------------------------------------------------------------------------------------------------------------------------------------------------------------------------------------------------------------------------------------------------------------------------------------------------------------------------------------------------------------------------|
| Organization           | CBO                                                                                                                                                                                                                                                                                                                                                                                                                                                                                                                                                        |
| Contact details        |                                                                                                                                                                                                                                                                                                                                                                                                                                                                                                                                                            |
| Adress                 | Churchillaan 11                                                                                                                                                                                                                                                                                                                                                                                                                                                                                                                                            |
| Area code              | 3502 LB                                                                                                                                                                                                                                                                                                                                                                                                                                                                                                                                                    |
| Country                | The Netherlands                                                                                                                                                                                                                                                                                                                                                                                                                                                                                                                                            |
| Email                  | C.cucic@cbo.nl                                                                                                                                                                                                                                                                                                                                                                                                                                                                                                                                             |
| Website                | Http://www.cbo.nl                                                                                                                                                                                                                                                                                                                                                                                                                                                                                                                                          |
| S∞pe of work           | Curabitur turpis. Duis molestie rhoncus enim . Nam egestas, purus a c prelium ornare, nulla arcu elementum dolor , ultricias fermentum justo urna id elit . In hendrerit convallis diam . Aliquam condimentum vestibulum libero . Nunc ut turpis . Sed dignissim. Duis dignissim, ipsum et sollicitudin luctus , turpis lacus hendrerit eros , eu dignissim lacus vellt at arcu . Cras mi. Donec tempus diam at risus . Nam feugiat dolor sit amet urna . Nulla facilisi . Etiam in ipsum ut dui vulputate pretium . Aliquam adipiscing nisi sit amet mi . |
|                        | <u> </u>                                                                                                                                                                                                                                                                                                                                                                                                                                                                                                                                                   |
|                        | Organization type  ☐ Ministry of Health ☐ Professional organization ☐ Provider organization ☐ Methodology organization ☐ Other organization ☐ Other organization                                                                                                                                                                                                                                                                                                                                                                                           |
| Additional information | G:\Document_3_NLXLS  Browse  Upload file  Document_1_NL.DOC Document_2_NL.PPT                                                                                                                                                                                                                                                                                                                                                                                                                                                                              |
| Status                 | Private                                                                                                                                                                                                                                                                                                                                                                                                                                                                                                                                                    |
|                        | By selecting this check box , the National Contact Point approves publication of this document by the EUNetPaS organization .                                                                                                                                                                                                                                                                                                                                                                                                                              |

| EUNetPaS File entry |                                                                                                                                                                                                                                                                                                                                                                                                                                                                                                                                             | X        |
|---------------------|---------------------------------------------------------------------------------------------------------------------------------------------------------------------------------------------------------------------------------------------------------------------------------------------------------------------------------------------------------------------------------------------------------------------------------------------------------------------------------------------------------------------------------------------|----------|
|                     |                                                                                                                                                                                                                                                                                                                                                                                                                                                                                                                                             | _        |
| Title               | Healthcare education                                                                                                                                                                                                                                                                                                                                                                                                                                                                                                                        | _        |
| Year                | 1997                                                                                                                                                                                                                                                                                                                                                                                                                                                                                                                                        |          |
| Language            | English                                                                                                                                                                                                                                                                                                                                                                                                                                                                                                                                     | <b>~</b> |
| Document type       | MS Word                                                                                                                                                                                                                                                                                                                                                                                                                                                                                                                                     | ~        |
| Keywords            | ✓ Lorem Aliquem Fuegiat Donec                                                                                                                                                                                                                                                                                                                                                                                                                                                                                                               |          |
|                     | ☐ Purus ☐ Cras ☐ Duis ☐ Diam ☐ Dui ☐ Luctus ☐ Risus ☐ Amet ☐ Lacus                                                                                                                                                                                                                                                                                                                                                                                                                                                                          | <b>\</b> |
| Document details    | Curabitur turpis. Duis molestie rhoncus enim. Nam egestas, purus ac pretium ornare, nulla arcu elementum dolor, ultricies fermentum justo urna id elit. In hendrerit convallis diam. Aliquam condimentum vestibulum libero. Nunc ut turpis. Sed dignissim. Duis dignissim, ipsum et sollicitudin luctus, turpis lacus hendrerit eros, eu dignissim lacus velit at arcu. Cras mi. Donec tempus diam at risus. Nam feugiat dolor sit amet urna. Nulla facilisi. Etiam in ipsum ut dui vulputate pretium. Aliquam adipiscing nisi sit amet mi. | <        |
|                     | ( II )                                                                                                                                                                                                                                                                                                                                                                                                                                                                                                                                      |          |
|                     | Actions Organization type                                                                                                                                                                                                                                                                                                                                                                                                                                                                                                                   |          |
|                     | Design PS Culture                                                                                                                                                                                                                                                                                                                                                                                                                                                                                                                           |          |
|                     | ☐ Improve                                                                                                                                                                                                                                                                                                                                                                                                                                                                                                                                   |          |
|                     | Check PS Reporting and learning                                                                                                                                                                                                                                                                                                                                                                                                                                                                                                             |          |
|                     | ✓ Medication errors                                                                                                                                                                                                                                                                                                                                                                                                                                                                                                                         | J        |
| Document            | G:\Document_3_NL.XLS                                                                                                                                                                                                                                                                                                                                                                                                                                                                                                                        |          |
|                     | Browse Upload file                                                                                                                                                                                                                                                                                                                                                                                                                                                                                                                          |          |
| Status              | Private                                                                                                                                                                                                                                                                                                                                                                                                                                                                                                                                     |          |
|                     | By selecting this check box , the National Contact Point approves publication of this document by the EUNetPaS organization .                                                                                                                                                                                                                                                                                                                                                                                                               |          |
|                     | Cancel Save                                                                                                                                                                                                                                                                                                                                                                                                                                                                                                                                 |          |