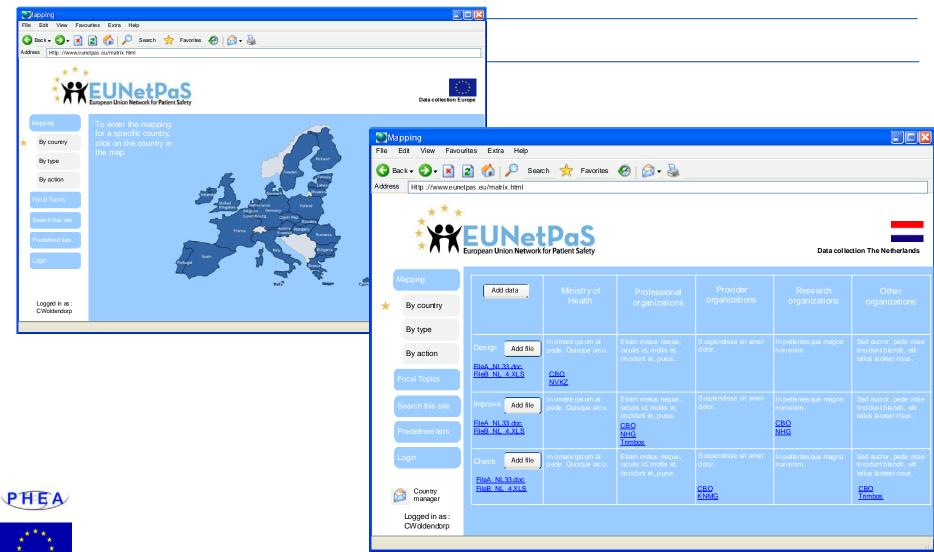

### Achievements: situation analysis

- Interview support for the situation analysis including basic set of specific questions for culture, education, reporting and medication safety
- Database to manage basic information concerning stakeholders involved in the MS and most relevant documents
- Objectives:
  - -identify the stake holders which should be involved in the data collection exercise to be conducted by core WPs later this year
  - —to develop national platforms and involve them in EUNetPaS