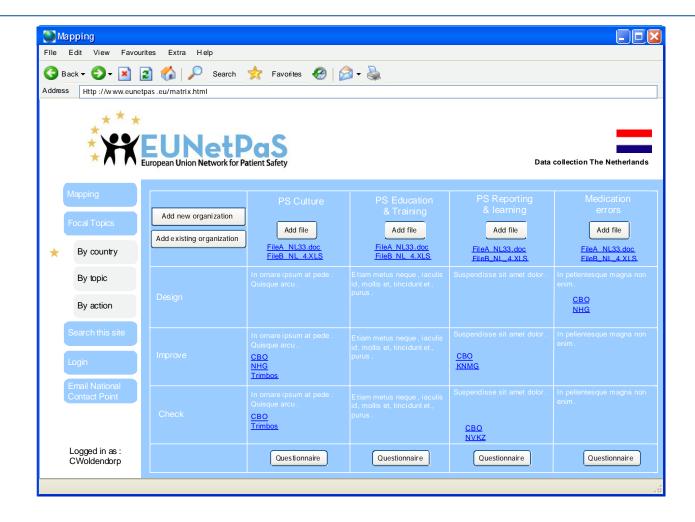

### Achievements: situation analysis

- Interview support for the situation analysis including basic set of specific questions for culture, education, reporting and medication safety
- Database to manage basic information concerning stakeholders involved in the MS and most relevant documents
- Objectives:
  - -identify the stake holders which should be involved in the data collection exercise to be conducted by core WPs later this year
  - —to develop national platforms and involve them in EUNetPaS

| EUNetPaS data entry    |                                                                                                                                                                                                                                                                                                                                                                                                                                                                                                                                                            |
|------------------------|------------------------------------------------------------------------------------------------------------------------------------------------------------------------------------------------------------------------------------------------------------------------------------------------------------------------------------------------------------------------------------------------------------------------------------------------------------------------------------------------------------------------------------------------------------|
| Organization           | CBO                                                                                                                                                                                                                                                                                                                                                                                                                                                                                                                                                        |
| Contact details        |                                                                                                                                                                                                                                                                                                                                                                                                                                                                                                                                                            |
| Adress                 | Churchillaan 11                                                                                                                                                                                                                                                                                                                                                                                                                                                                                                                                            |
| Area code              | 3502 LB                                                                                                                                                                                                                                                                                                                                                                                                                                                                                                                                                    |
| Country                | The Netherlands                                                                                                                                                                                                                                                                                                                                                                                                                                                                                                                                            |
| Email                  | C.cucic@cbo.nl                                                                                                                                                                                                                                                                                                                                                                                                                                                                                                                                             |
| Website                | Http://www.cbo.nl                                                                                                                                                                                                                                                                                                                                                                                                                                                                                                                                          |
| S∞pe of work           | Curabitur turpis. Duis molestie rhoncus enim . Nam egestas, purus a c prelium ornare, nulla arcu elementum dolor , ultricias fermentum justo urna id elit . In hendrerit convallis diam . Aliquam condimentum vestibulum libero . Nunc ut turpis . Sed dignissim. Duis dignissim, ipsum et sollicitudin luctus , turpis lacus hendrerit eros , eu dignissim lacus vellt at arcu . Cras mi. Donec tempus diam at risus . Nam feugiat dolor sit amet urna . Nulla facilisi . Etiam in ipsum ut dui vulputate pretium . Aliquam adipiscing nisi sit amet mi . |
|                        | <u> </u>                                                                                                                                                                                                                                                                                                                                                                                                                                                                                                                                                   |
|                        | Organization type  ☐ Ministry of Health ☐ Professional organization ☐ Provider organization ☐ Methodology organization ☐ Other organization ☐ Other organization                                                                                                                                                                                                                                                                                                                                                                                           |
| Additional information | G:\Document_3_NLXLS  Browse  Upload file  Document_1_NL.DOC Document_2_NL.PPT                                                                                                                                                                                                                                                                                                                                                                                                                                                                              |
| Status                 | Private                                                                                                                                                                                                                                                                                                                                                                                                                                                                                                                                                    |
|                        | By selecting this check box , the National Contact Point approves publication of this document by the EUNetPaS organization .                                                                                                                                                                                                                                                                                                                                                                                                                              |

| EUNetPaS File entry |                                                                                                                                                                                                                                                                                                                                                                                                                                                                                                                                             | X        |
|---------------------|---------------------------------------------------------------------------------------------------------------------------------------------------------------------------------------------------------------------------------------------------------------------------------------------------------------------------------------------------------------------------------------------------------------------------------------------------------------------------------------------------------------------------------------------|----------|
|                     |                                                                                                                                                                                                                                                                                                                                                                                                                                                                                                                                             | _        |
| Title               | Healthcare education                                                                                                                                                                                                                                                                                                                                                                                                                                                                                                                        | _        |
| Year                | 1997                                                                                                                                                                                                                                                                                                                                                                                                                                                                                                                                        |          |
| Language            | English                                                                                                                                                                                                                                                                                                                                                                                                                                                                                                                                     | <b>~</b> |
| Document type       | MS Word                                                                                                                                                                                                                                                                                                                                                                                                                                                                                                                                     | ~        |
| Keywords            | ✓ Lorem Aliquem Fuegiat Donec                                                                                                                                                                                                                                                                                                                                                                                                                                                                                                               |          |
|                     | ☐ Purus ☐ Cras ☐ Duis ☐ Diam ☐ Dui ☐ Luctus ☐ Risus ☐ Amet ☐ Lacus                                                                                                                                                                                                                                                                                                                                                                                                                                                                          | <b>\</b> |
| Document details    | Curabitur turpis. Duis molestie rhoncus enim. Nam egestas, purus ac pretium ornare, nulla arcu elementum dolor, ultricies fermentum justo urna id elit. In hendrerit convallis diam. Aliquam condimentum vestibulum libero. Nunc ut turpis. Sed dignissim. Duis dignissim, ipsum et sollicitudin luctus, turpis lacus hendrerit eros, eu dignissim lacus velit at arcu. Cras mi. Donec tempus diam at risus. Nam feugiat dolor sit amet urna. Nulla facilisi. Etiam in ipsum ut dui vulputate pretium. Aliquam adipiscing nisi sit amet mi. | <        |
|                     | ( II )                                                                                                                                                                                                                                                                                                                                                                                                                                                                                                                                      |          |
|                     | Actions Organization type                                                                                                                                                                                                                                                                                                                                                                                                                                                                                                                   |          |
|                     | Design PS Culture                                                                                                                                                                                                                                                                                                                                                                                                                                                                                                                           |          |
|                     | ☐ Improve                                                                                                                                                                                                                                                                                                                                                                                                                                                                                                                                   |          |
|                     | Check PS Reporting and learning                                                                                                                                                                                                                                                                                                                                                                                                                                                                                                             |          |
|                     | ✓ Medication errors                                                                                                                                                                                                                                                                                                                                                                                                                                                                                                                         | J        |
| Document            | G:\Document_3_NL.XLS                                                                                                                                                                                                                                                                                                                                                                                                                                                                                                                        |          |
|                     | Browse Upload file                                                                                                                                                                                                                                                                                                                                                                                                                                                                                                                          |          |
| Status              | Private                                                                                                                                                                                                                                                                                                                                                                                                                                                                                                                                     |          |
|                     | By selecting this check box , the National Contact Point approves publication of this document by the EUNetPaS organization .                                                                                                                                                                                                                                                                                                                                                                                                               |          |
|                     | Cancel Save                                                                                                                                                                                                                                                                                                                                                                                                                                                                                                                                 |          |

#### Data collection

- WP2 education organised a meeting in May to develop a specific questionnaire
  - 3 work streams have been defined
    - Medical perspective
    - Nursing perspective
    - Patient perspective
- WP4 has already started data collection through EU stakeholders affiliates, a meeting was organised in June