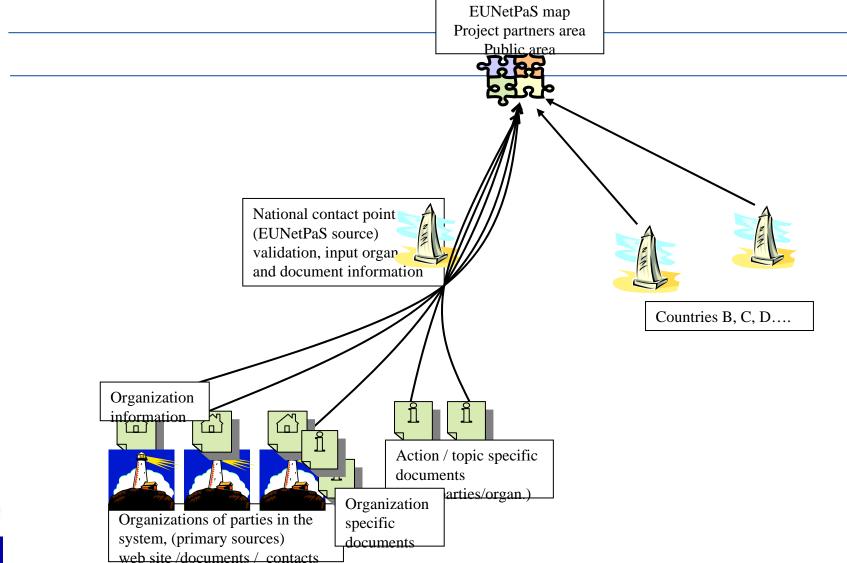

### Achievements: situation analysis

- Interview support for the situation analysis including basic set of specific questions for culture, education, reporting and medication safety
- Database to manage basic information concerning stakeholders involved in the MS and most relevant documents
- Objectives:
  - -identify the stake holders which should be involved in the data collection exercise to be conducted by core WPs later this year
  - —to develop national platforms and involve them in EUNetPaS