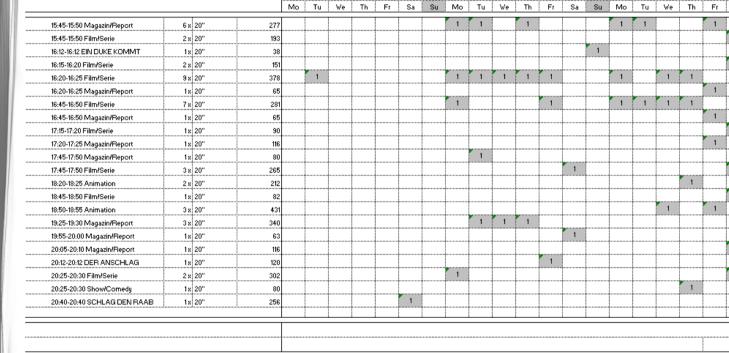

#### Spot list First flight

January

14. 15. 16. 17. 18.

04

19. 20.

Costs in EUR

22

|                             |         |     | Januar<br>14. | ,<br>15. | 16. | 17. | 18. | 19. | 20. | 04<br>21. | 22. | 23. | 24.       | 25. | 26. | 27. | 05<br>28. | 29. | 30.      | 31. | Feb<br>1. | T        |
|-----------------------------|---------|-----|---------------|----------|-----|-----|-----|-----|-----|-----------|-----|-----|-----------|-----|-----|-----|-----------|-----|----------|-----|-----------|----------|
|                             |         |     | Mo            | Tu       | Ve  | Th  | Fr  | sa  | Su  | Mo        | Tu  | Ve  | Στ.<br>Th | Fr  | Sa  | Su  | Mo        | Tu  | Ve<br>Ve | Th  | Fr        | 1        |
| 20:45-20:50 Film/Serie      | 1x 20"  | 248 |               |          |     |     |     |     |     |           |     |     |           |     |     |     |           |     |          |     |           |          |
| 20:46-20:46 THE TRANSPORTER | 1x 20"  | 158 |               |          |     |     | 1   |     |     |           |     |     |           |     |     |     |           |     |          |     |           |          |
| 20:46-20:46 DER ANSCHLAG    | 1x 20"  | 143 |               |          |     |     |     |     |     |           |     |     |           | 1   |     |     |           |     |          |     |           |          |
| 20:55-21:00 Film/Serie      | 2 x 20" | 302 |               |          |     |     |     |     |     |           |     | 1   |           |     |     |     |           |     |          |     |           |          |
| 20:55-21:00 Show/Cornedy    | 1x 20"  | 80  |               |          |     |     |     |     |     |           |     |     | 1         |     |     |     |           |     |          |     |           |          |
| 20:56-20:56 THE NEXT URI GE | 1x 20"  | 120 |               |          |     |     |     |     |     |           | 1   |     |           |     |     |     |           |     |          |     |           |          |
| 21:12-21:12 SCHLAG DEN RAAB | 1x 20"  | 256 |               |          |     |     |     | 1   |     |           |     |     |           |     |     |     |           |     |          |     |           |          |
| 21:15-21:15 THE TRANSPORTER | 1x 20"  | 158 |               |          |     |     | 1   |     |     |           |     |     |           |     |     |     |           |     |          |     |           |          |
| 21:15-21:20 Film/Serie      | 2 x 20" | 420 |               |          |     |     |     |     | 1   |           |     |     |           |     |     |     |           |     |          |     |           |          |
| 21:18-21:18 DER ANSCHLAG    | 1x 20"  | 158 |               |          |     |     |     |     |     |           |     |     |           | 1   |     |     |           |     |          |     |           |          |
| 21:25-21:25 THE NEXT URI GE | 1x 20"  | 120 |               |          |     |     |     |     |     |           | 1   |     |           |     |     |     |           |     |          |     |           |          |
| 21:25-21:30 Film/Serie      | 1x 20"  | 113 |               |          |     |     |     |     |     |           |     |     |           |     |     |     |           |     | 1        |     |           |          |
| 21:25-21:30 Show/Cornedy    | 4 x 20" | 349 |               |          |     | 1   |     |     |     |           |     |     | 1         |     | 1   |     |           |     |          | 1   |           |          |
| 21:39-21:39 SCHLAG DEN RAAB | 1x 20"  | 256 |               |          |     |     |     | 1   |     |           |     |     |           |     |     |     |           |     |          |     |           |          |
| 21:45-21:50 Film/Serie      | 1x 20"  | 248 |               |          |     |     |     |     |     |           |     |     |           |     |     |     |           |     |          |     |           |          |
| 21:53-21:53 DER ANSCHLAG    | 1x 20"  | 158 |               |          |     |     |     |     |     |           |     |     |           | 1   |     |     |           |     |          |     |           |          |
| 21:55-22:00 Film/Serie      | 1x 20"  | 69  | 1             |          |     |     |     |     |     |           |     |     |           |     |     |     |           |     |          |     |           |          |
| 21:55-22:00 Show/Cornedy    | 1x 20"  | 80  |               |          |     |     |     |     |     |           |     |     | 1         |     |     |     |           |     |          |     |           |          |
| 21:56-21:56 PROJEKT: PEACEM | 1x 20"  | 248 |               |          |     |     |     |     |     |           |     |     |           |     |     |     |           |     |          |     | 1         |          |
| 22:10-22:15 Film/Serie      | 1x 20"  | 158 |               |          |     |     |     |     | 1   |           |     |     |           |     |     |     |           |     |          |     |           |          |
| 22:15-22:15 SCHLAG DEN RAAB | 1x 20"  | 256 |               |          |     |     |     | 1   |     |           |     |     |           |     |     |     |           |     |          |     |           |          |
| 22:30-22:35 Magazin/Report  | 3 x 20" | 454 |               |          |     |     | 1   |     |     |           |     |     |           | 1   |     |     |           |     |          |     | 1         | ļ        |
|                             |         |     |               |          |     |     |     |     |     |           |     |     |           |     |     |     | 1         |     |          |     |           | <u> </u> |
|                             |         |     |               |          |     |     |     |     |     |           |     |     |           |     |     |     |           |     |          |     | y         |          |
|                             |         |     |               |          |     |     |     |     |     |           |     |     |           |     |     |     |           |     |          |     |           |          |