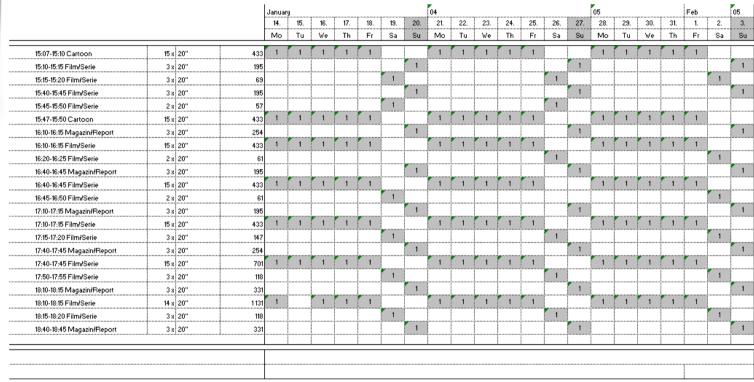

#### Spot list First flight

January

14. 15. 16. 17. 18. 19. 20. 21.

04

22. 23. 24.

TOBACCO

|                            |          |       | Januar | y   |     |     |     |     |     | 04  |     |     |     |     |     |     | 05  |     |     |     | Feb |    |
|----------------------------|----------|-------|--------|-----|-----|-----|-----|-----|-----|-----|-----|-----|-----|-----|-----|-----|-----|-----|-----|-----|-----|----|
|                            |          |       | 14.    | 15. | 16. | 17. | 18. | 19. | 20. | 21. | 22. | 23. | 24. | 25. | 26. | 27. | 28. | 29. | 30. | 31. | 1.  | 2. |
|                            |          |       | Mo     | Tu  | We  | Th  | Fr  | Sa  | Su  | Mo  | Tu  | We  | Th  | Fr  | Sa  | Su  | Mo  | Tu  | We  | Th  | Fr  | Sa |
| 10:40-10:45 Film/Serie     | 6 x 20"  | 230   |        |     |     |     |     | 1   | 1   |     |     |     |     |     | 1   | 1   |     |     |     |     |     | 1  |
| 10:40-10:45 Doku-Soap      | 13 x 20" | 277   | 1      | 1   |     |     | 1   |     |     | 1   | 1   | 1   | 1   | 1   |     |     | 1   | 1   | 1   | 1   | 1   |    |
| 11:10-11:15 Film/Serie     | 6 x 20"  | 305   |        |     |     |     |     | 1   | 1   |     |     |     |     |     | 1   | 1   |     |     |     |     |     | 1  |
| 11:10-11:15 Doku-Soap      | 14 x 20" | 298   | 1      | 1   | 1   | 1   |     |     |     | 1   | 1   | 1   | 1   | 1   |     |     | 1   | 1   | 1   | 1   | 1   |    |
| 11:40-11:45 Film/Serie     | 18 x 20" | 533   |        | 1   | 1   | 1   |     | 1   | 1   |     | 1   | 1   | 1   | 1   | 1   | 1   | 1   | 1   | 1   | 1   | 1   | 1  |
| 12:10-12:15 Film/Serie     | 3 x 20"  | 190   |        |     |     |     |     |     | 1   |     |     |     |     |     |     | 1   |     |     |     |     |     |    |
| 12:20-12:25 Film/Serie     | 3 x 20"  | 87    |        |     |     |     |     | 1   |     |     |     |     |     |     | 1   |     |     |     |     |     |     | 1  |
| 12:20-12:25 Magazin/Report | 12 x 20" | 727   | 1      | 1   | 1   | 1   | 1   |     |     |     | 1   |     | 1   |     |     |     | 1   | 1   | 1   | 1   | 1   |    |
| 12:40-12:45 Film/Serie     | 3 x 20"  | 190   |        |     |     |     |     |     | 1   |     |     |     |     |     |     | 1   |     |     | [   |     |     | ]  |
| 12:45-12:50 Film/Serie     | 3 x 20"  | 87    |        |     |     |     |     | 1   |     |     |     |     |     |     | 1   |     |     |     | l   |     |     | 1  |
| 12:45-12:50 Magazin/Report | 15 x 20" | 1 198 | 1      | 1   | 1   | 1   | 1   |     |     | 1   | 1   | 1   | 1   | 1   |     |     | 1   | 1   | 1   | 1   | 1   |    |
| 13:20-13:25 Film/Serie     | 3 x 20"  | 87    |        |     |     |     |     | 1   |     |     |     |     |     |     | 1   |     |     |     | l   |     |     | 1  |
| 13:20-13:25 Magazin/Report | 18 x 20" | 1027  | 1      | 1   | 1   | 1   | 1   |     | 1   | 1   | 1   | 1   | 1   | 1   |     | 1   | 1   | 1   | 1   | 1   | 1   |    |
| 13:40-13:45 Magazin/Report | 15 x 20" | 701   | 1      | 1   | 1   | 1   | 1   |     |     | 1   | 1   | 1   | 1   | 1   |     |     | 1   | 1   | 1   | 1   | 1   |    |
| 13:45-13:50 Magazin/Report | 3 x 20"  | 250   |        |     |     |     |     |     | 1   |     |     |     |     |     |     | 1   |     |     |     |     |     |    |
| 13:50-13:55 Film/Serie     | 3 x 20"  | 87    |        |     |     |     |     | 1   |     |     |     |     |     |     | 1   |     |     |     |     |     |     | 1  |
| 14:20-14:25 Film/Serie     | 3 x 20"  | 147   |        |     |     |     |     | 1   |     |     |     |     |     |     | 1   |     |     |     | l   |     |     | 1  |
| 14:20-14:25 Doku-Soap      | 3 x 20"  | 250   |        |     |     |     |     |     | 1   |     |     |     |     |     |     | 1   |     |     |     |     |     |    |
| 14:20-14:25 Show/Cornedy   | 15 x 20" | 701   | 1      | 1   | 1   | 1   | 1   |     |     | 1   | 1   | 1   | 1   | 1   |     |     | 1   | 1   | 1   | 1   | 1   |    |
| 14:45-14:50 Film/Serie     | 3 x 20"  | 147   |        |     |     |     |     | 1   |     |     |     |     |     |     | 1   |     |     |     |     |     |     | 1  |
| 14:45-14:50 Doku-Soap      | 3 x 20"  | 250   |        |     |     |     |     |     | 1   |     |     |     |     |     |     | 1   |     |     |     |     |     |    |
| 14:45-14:50 Show/Cornedy   | 15 x 20" | 701   | 1      | 1   | 1   | 1   | 1   |     |     | 1   | 1   | 1   | 1   | 1   |     |     | 1   | 1   | 1   | 1   | 1   |    |
|                            |          |       |        |     |     |     |     |     |     |     |     |     |     |     |     |     |     |     |     |     |     |    |