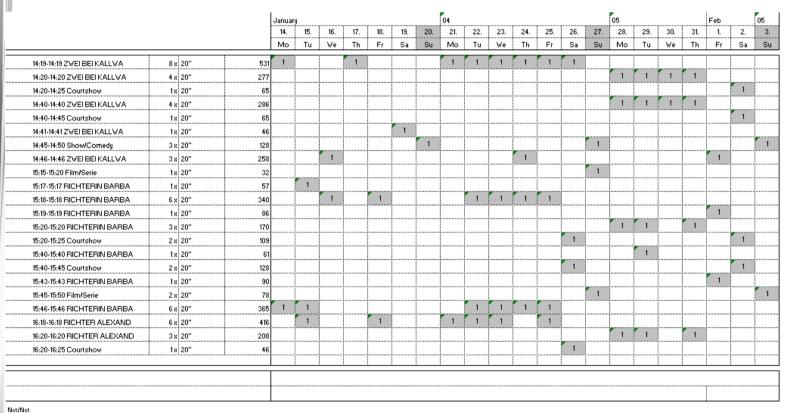

For a life without tobacco

|                                                                                                                                                                                                                               |                                                                                      |                                       | Januar | y   |     |     |     |     |     | 04  |     |     |     |     |     |     | 05  |     |          |        | Feb |    | 05 |
|-------------------------------------------------------------------------------------------------------------------------------------------------------------------------------------------------------------------------------|--------------------------------------------------------------------------------------|---------------------------------------|--------|-----|-----|-----|-----|-----|-----|-----|-----|-----|-----|-----|-----|-----|-----|-----|----------|--------|-----|----|----|
|                                                                                                                                                                                                                               |                                                                                      |                                       | 14.    | 15. | 16. | 17. | 18. | 19. | 20. | 21. | 22. | 23. | 24. | 25. | 26. | 27. | 28. | 29. | 30.      | 31.    | 1.  | 2. |    |
|                                                                                                                                                                                                                               |                                                                                      |                                       | Mo     | Tu  | We  | Th  | Fr  | Sa  | Su  | Mo  | Tu  | We  | Th  | Fr  | Sa  | Su  | Mo  | Tu  | We       | Th     | Fr  | Sa |    |
| 22:30-22:35 Film/Serie                                                                                                                                                                                                        | 3 x 20"                                                                              | 462                                   |        |     |     |     |     |     | 1   |     |     |     |     |     | 1   |     |     |     |          |        |     |    |    |
| 22:32-22:32 SCHLAG DEN RAAB                                                                                                                                                                                                   | 1x 20"                                                                               | 256                                   |        |     |     |     |     | 1   |     |     |     |     |     |     |     |     |     |     |          |        |     |    |    |
| 22:45-22:50 Show/Cornedy                                                                                                                                                                                                      | 1x 20"                                                                               | 69                                    |        |     |     |     |     |     |     |     |     |     |     |     |     |     |     |     |          | 1      |     |    |    |
| 22:55-23:00 Film/Serie                                                                                                                                                                                                        | 1x 20"                                                                               | 61                                    |        |     |     |     |     |     |     |     |     |     |     |     |     |     | 1   |     |          |        |     |    | _  |
| 22:56-22:56 SCHLAG DEN RAAB                                                                                                                                                                                                   | 1x 20"                                                                               | 256                                   |        |     |     |     |     | 1   |     |     |     |     |     |     |     |     |     |     |          |        |     |    |    |
| 23:30-23:35 Show/Cornedy                                                                                                                                                                                                      | 1x 20"                                                                               | 55                                    |        |     |     |     |     |     |     |     | 1   |     |     |     |     |     |     |     |          |        |     |    |    |
| 23:30-23:35 Magazin/Report                                                                                                                                                                                                    | 1x 20"                                                                               | 63                                    |        |     |     |     |     |     |     |     |     |     |     | 1   |     |     |     |     |          |        |     |    |    |
| 23:38-23:38 SCHLAG DEN RAAB                                                                                                                                                                                                   | 1x 20"                                                                               | 256                                   |        |     |     |     |     | 1   |     |     |     |     |     |     |     |     |     |     |          |        |     |    |    |
| 23:45-23:50 Show/Cornedy                                                                                                                                                                                                      | 1x 20"                                                                               | 38                                    |        |     |     |     |     |     |     |     |     |     | 1   |     |     |     |     |     |          |        |     |    |    |
| 23:55-00:00 Show/Cornedy                                                                                                                                                                                                      | 3 x 20"                                                                              | 109                                   |        |     |     |     |     |     |     |     | 1   | 1   |     |     |     |     |     | 1   |          |        |     |    |    |
| 23:55-00:00 Magazin/Report                                                                                                                                                                                                    | 2 x 20"                                                                              | 109                                   |        |     |     |     | 1   |     |     |     |     |     |     | 1   |     |     |     |     |          |        |     |    |    |
|                                                                                                                                                                                                                               |                                                                                      |                                       |        |     |     |     |     |     |     |     |     |     |     |     |     |     |     |     |          | 170x   |     |    |    |
| al PRO 7 ÖSTERREICH                                                                                                                                                                                                           | 234 8                                                                                | 15 422                                |        |     |     |     |     |     |     |     |     |     |     |     |     |     |     |     |          | 10.028 |     |    |    |
| al PRO 7 ÖSTERREICH<br>SEL 1ÖSTERREICH                                                                                                                                                                                        | 234 *                                                                                | 15 422                                |        |     |     |     |     |     |     |     |     |     |     |     |     |     |     |     |          |        |     |    | 1  |
|                                                                                                                                                                                                                               | 234 x                                                                                | <b>15 422</b><br>46                   |        |     |     |     |     |     |     |     |     |     |     |     |     |     |     |     | 1        |        |     | 1  |    |
| BEL 1ÖSTERREICH                                                                                                                                                                                                               | ,<br>                                                                                |                                       |        | 1   |     |     |     |     |     |     | 1   |     |     |     |     |     |     | 1   | <b>,</b> |        |     | 1  |    |
| BEL 1ÖSTERREICH<br>00:05-00:10 Film/Serie                                                                                                                                                                                     | 2 x 20"                                                                              | 46                                    |        | 1   |     |     |     |     |     |     | 1   |     |     |     |     |     |     | 1   | <b>,</b> |        |     | 1  |    |
| SEL 1 ÖSTERREICH<br>00:05-00:10 Film/Serie<br>00:15-00:20 Magazin/Report                                                                                                                                                      | 2 x 20"<br>3 x 20"                                                                   | 46                                    |        | 1   | 1   |     |     |     |     |     | 1   |     |     |     |     |     |     | 1   | <b>,</b> |        |     | 1  |    |
| SEL I ÖSTERREICH<br>00:05-00:10 Film/Serie<br>00:15-00:20 Magazin/Report<br>00:18-00:18 BUFFY - IM BANN                                                                                                                       | 2 x 20"<br>3 x 20"<br>1 x 20"                                                        | 46<br>69<br>17                        |        | 1   | 1   |     |     |     |     | 1   | 1   |     |     |     | 1   |     |     | 1   | <b>,</b> |        |     | 1  |    |
| SEL I ÖSTERREICH<br>00:05-00:10 Film/Serie<br>00:15-00:20 Magazin/Report<br>00:18-00:18 BUFFY - IM BANN<br>00:25-00:25 BUFFY - IM BANN                                                                                        | 2 x 20"<br>3 x 20"<br>1 x 20"<br>1 x 20"                                             | 46<br>69<br>17<br>17                  |        | 1   | 1   |     |     |     |     | 1   | 1   |     |     |     | 1   |     |     | 1   | <b>,</b> |        |     | 1  |    |
| 2EL 1 ÖSTERREICH<br>00:05-00:10 Film/Serie<br>00:15-00:20 Magazin/Report<br>00:18-00:18 BUFFY - IM BANN<br>00:25-00:25 BUFFY - IM BANN<br>00:30-00:35 Film/Serie                                                              | 2 x 20"<br>3 x 20"<br>1 x 20"<br>1 x 20"<br>3 x 20"                                  | 46<br>69<br>17<br>17<br>53            |        |     | 1   |     |     |     |     | 1   | 1   |     |     |     | 1   |     | 1   |     | <b>,</b> |        |     | 1  |    |
| EL 1 ÖSTERREICH<br>00:05-00:10 Film/Serie<br>00:15-00:20 Magazin/Report<br>00:18-00:18 BUFFY - IM BANN<br>00:25-00:25 BUFFY - IM BANN<br>00:30-00:35 Film/Serie<br>00:40-00:45 Magazin/Report                                 | 2 x 20"<br>3 x 20"<br>1 x 20"<br>1 x 20"<br>3 x 20"<br>3 x 20"<br>3 x 20"            | 46<br>69<br>17<br>17<br>53            |        |     | 1   |     |     |     |     | 1   | 1   |     |     |     | 1   |     | 1   |     | <b>,</b> |        |     | 1  |    |
| SEL I ÖSTERREICH<br>00:05-00:10 Film/Serie<br>00:15-00:20 Magazin/Report<br>00:18-00:18 BUFFY - IM BANN<br>00:25-00:25 BUFFY - IM BANN<br>00:30-00:35 Film/Serie<br>00:40-00:45 Magazin/Report<br>00:44-00:44 ANGEL - J-GER D | 2 x 20"<br>3 x 20"<br>1 x 20"<br>1 x 20"<br>3 x 20"<br>3 x 20"<br>3 x 20"<br>1 x 20" | 46<br>69<br>17<br>17<br>53<br>63<br>6 |        |     | 1   |     |     |     |     | 1   | 1   |     |     |     | 1   |     | 1   |     | <b>,</b> |        |     | 1  |    |