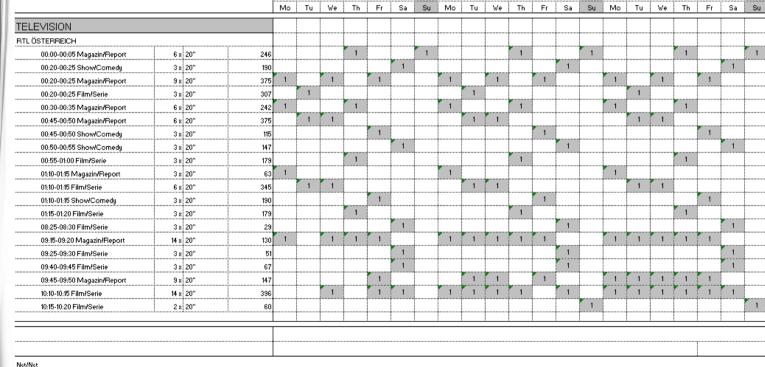

## HELP 2008 - National and Pan European TV Detailed forecasts Reports and spot lists per country Flight 1

Selected channels

31. 1. 2. 3.

05

05

29. 30.

27. 28.

25. 26.