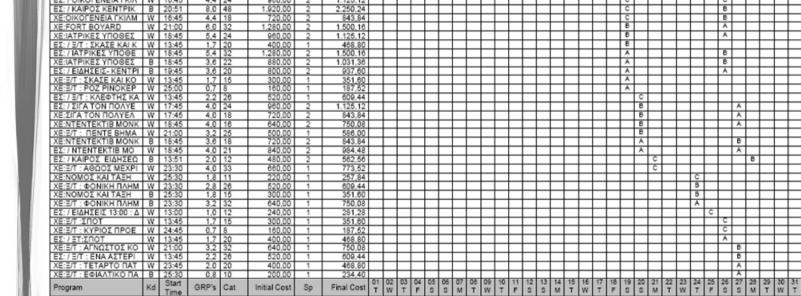

#### **Spot list** First flight

January

04

Costs in EUR

9

31. 1. 05

2. 3.

05