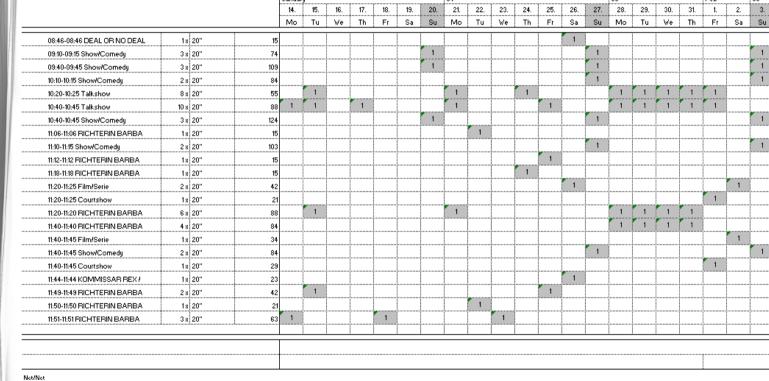

#### Spot list First flight

January

14. 15. 16. 17. 18. 19. 20. 21.

04

22. 23. 24.

TOBACCO

|                            |          |       | Januar | y   |     |     |     |     |     | 04  |     |     |     |     |     |     | 05  |     |     |     | Feb |    |
|----------------------------|----------|-------|--------|-----|-----|-----|-----|-----|-----|-----|-----|-----|-----|-----|-----|-----|-----|-----|-----|-----|-----|----|
|                            |          |       | 14.    | 15. | 16. | 17. | 18. | 19. | 20. | 21. | 22. | 23. | 24. | 25. | 26. | 27. | 28. | 29. | 30. | 31. | 1.  | 2. |
|                            |          |       | Mo     | Tu  | We  | Th  | Fr  | Sa  | Su  | Mo  | Tu  | We  | Th  | Fr  | Sa  | Su  | Mo  | Tu  | We  | Th  | Fr  | Sa |
| 10:40-10:45 Film/Serie     | 6 x 20"  | 230   |        |     |     |     |     | 1   | 1   |     |     |     |     |     | 1   | 1   |     |     |     |     |     | 1  |
| 10:40-10:45 Doku-Soap      | 13 x 20" | 277   | 1      | 1   |     |     | 1   |     |     | 1   | 1   | 1   | 1   | 1   |     |     | 1   | 1   | 1   | 1   | 1   |    |
| 11:10-11:15 Film/Serie     | 6 x 20"  | 305   |        |     |     |     |     | 1   | 1   |     |     |     |     |     | 1   | 1   |     |     |     |     |     | 1  |
| 11:10-11:15 Doku-Soap      | 14 x 20" | 298   | 1      | 1   | 1   | 1   |     |     |     | 1   | 1   | 1   | 1   | 1   |     |     | 1   | 1   | 1   | 1   | 1   |    |
| 11:40-11:45 Film/Serie     | 18 x 20" | 533   |        | 1   | 1   | 1   |     | 1   | 1   |     | 1   | 1   | 1   | 1   | 1   | 1   | 1   | 1   | 1   | 1   | 1   | 1  |
| 12:10-12:15 Film/Serie     | 3 x 20"  | 190   |        |     |     |     |     |     | 1   |     |     |     |     |     |     | 1   |     |     |     |     |     |    |
| 12:20-12:25 Film/Serie     | 3 x 20"  | 87    |        |     |     |     |     | 1   |     |     |     |     |     |     | 1   |     |     |     |     |     |     | 1  |
| 12:20-12:25 Magazin/Report | 12 x 20" | 727   | 1      | 1   | 1   | 1   | 1   |     |     |     | 1   |     | 1   |     |     |     | 1   | 1   | 1   | 1   | 1   |    |
| 12:40-12:45 Film/Serie     | 3 x 20"  | 190   |        |     |     |     |     |     | 1   |     |     |     |     |     |     | 1   |     |     | [   |     |     | ]  |
| 12:45-12:50 Film/Serie     | 3 x 20"  | 87    |        |     |     |     |     | 1   |     |     |     |     |     |     | 1   |     |     |     | l   |     |     | 1  |
| 12:45-12:50 Magazin/Report | 15 x 20" | 1 198 | 1      | 1   | 1   | 1   | 1   |     |     | 1   | 1   | 1   | 1   | 1   |     |     | 1   | 1   | 1   | 1   | 1   |    |
| 13:20-13:25 Film/Serie     | 3 x 20"  | 87    |        |     |     |     |     | 1   |     |     |     |     |     |     | 1   |     |     |     | l   |     |     | 1  |
| 13:20-13:25 Magazin/Report | 18 x 20" | 1027  | 1      | 1   | 1   | 1   | 1   |     | 1   | 1   | 1   | 1   | 1   | 1   |     | 1   | 1   | 1   | 1   | 1   | 1   |    |
| 13:40-13:45 Magazin/Report | 15 x 20" | 701   | 1      | 1   | 1   | 1   | 1   |     |     | 1   | 1   | 1   | 1   | 1   |     |     | 1   | 1   | 1   | 1   | 1   |    |
| 13:45-13:50 Magazin/Report | 3 x 20"  | 250   |        |     |     |     |     |     | 1   |     |     |     |     |     |     | 1   |     |     |     |     |     |    |
| 13:50-13:55 Film/Serie     | 3 x 20"  | 87    |        |     |     |     |     | 1   |     |     |     |     |     |     | 1   |     |     |     |     |     |     | 1  |
| 14:20-14:25 Film/Serie     | 3 x 20"  | 147   |        |     |     |     |     | 1   |     |     |     |     |     |     | 1   |     |     |     | l   |     |     | 1  |
| 14:20-14:25 Doku-Soap      | 3 x 20"  | 250   |        |     |     |     |     |     | 1   |     |     |     |     |     |     | 1   |     |     |     |     |     |    |
| 14:20-14:25 Show/Cornedy   | 15 x 20" | 701   | 1      | 1   | 1   | 1   | 1   |     |     | 1   | 1   | 1   | 1   | 1   |     |     | 1   | 1   | 1   | 1   | 1   |    |
| 14:45-14:50 Film/Serie     | 3 x 20"  | 147   |        |     |     |     |     | 1   |     |     |     |     |     |     | 1   |     |     |     |     |     |     | 1  |
| 14:45-14:50 Doku-Soap      | 3 x 20"  | 250   |        |     |     |     |     |     | 1   |     |     |     |     |     |     | 1   |     |     |     |     |     |    |
| 14:45-14:50 Show/Cornedy   | 15 x 20" | 701   | 1      | 1   | 1   | 1   | 1   |     |     | 1   | 1   | 1   | 1   | 1   |     |     | 1   | 1   | 1   | 1   | 1   |    |
|                            |          |       |        |     |     |     |     |     |     |     |     |     |     |     |     |     |     |     |     |     |     |    |