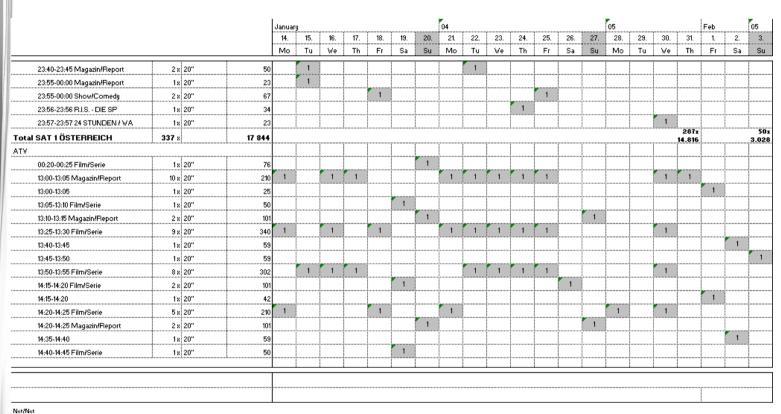

#### Spot list First flight

January

14.

15.

16. 17.

04

22. 23. 24. 25.

19. 20. 21.