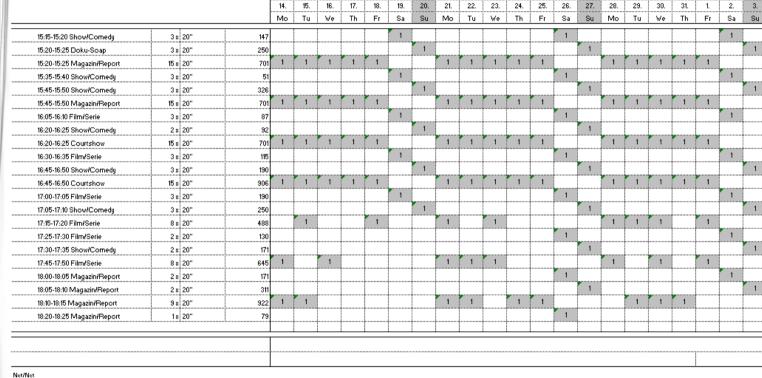

#### Spot list First flight

January

14.

15.

16. 17.

04

22. 23. 24. 25.

19. 20. 21.