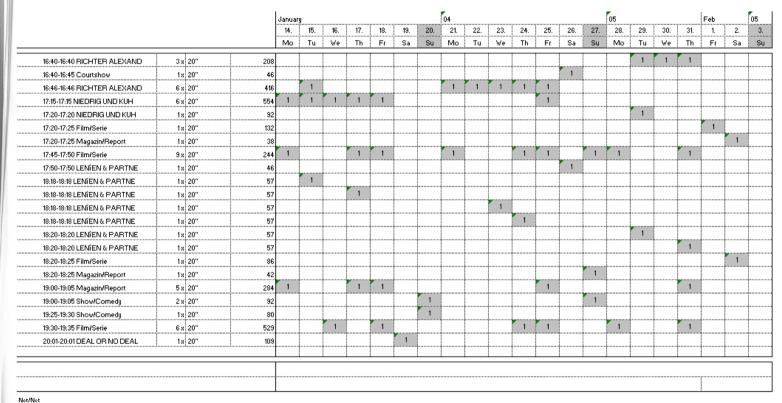

For a life without tobacco

|                                                                                                                                                                                                                               |                                                                                      |                                       | Januar | y   |     |     |     |     |     | 04  |     |     |     |     |     |     | 05  |     |          |        | Feb |    | 05 |
|-------------------------------------------------------------------------------------------------------------------------------------------------------------------------------------------------------------------------------|--------------------------------------------------------------------------------------|---------------------------------------|--------|-----|-----|-----|-----|-----|-----|-----|-----|-----|-----|-----|-----|-----|-----|-----|----------|--------|-----|----|----|
|                                                                                                                                                                                                                               |                                                                                      |                                       | 14.    | 15. | 16. | 17. | 18. | 19. | 20. | 21. | 22. | 23. | 24. | 25. | 26. | 27. | 28. | 29. | 30.      | 31.    | 1.  | 2. |    |
|                                                                                                                                                                                                                               |                                                                                      |                                       | Mo     | Tu  | We  | Th  | Fr  | Sa  | Su  | Mo  | Tu  | We  | Th  | Fr  | Sa  | Su  | Mo  | Tu  | We       | Th     | Fr  | Sa |    |
| 22:30-22:35 Film/Serie                                                                                                                                                                                                        | 3 x 20"                                                                              | 462                                   |        |     |     |     |     |     | 1   |     |     |     |     |     | 1   |     |     |     |          |        |     |    |    |
| 22:32-22:32 SCHLAG DEN RAAB                                                                                                                                                                                                   | 1x 20"                                                                               | 256                                   |        |     |     |     |     | 1   |     |     |     |     |     |     |     |     |     |     |          |        |     |    |    |
| 22:45-22:50 Show/Cornedy                                                                                                                                                                                                      | 1x 20"                                                                               | 69                                    |        |     |     |     |     |     |     |     |     |     |     |     |     |     |     |     |          | 1      |     |    |    |
| 22:55-23:00 Film/Serie                                                                                                                                                                                                        | 1x 20"                                                                               | 61                                    |        |     |     |     |     |     |     |     |     |     |     |     |     |     | 1   |     |          |        |     |    | _  |
| 22:56-22:56 SCHLAG DEN RAAB                                                                                                                                                                                                   | 1x 20"                                                                               | 256                                   |        |     |     |     |     | 1   |     |     |     |     |     |     |     |     |     |     |          |        |     |    |    |
| 23:30-23:35 Show/Cornedy                                                                                                                                                                                                      | 1x 20"                                                                               | 55                                    |        |     |     |     |     |     |     |     | 1   |     |     |     |     |     |     |     |          |        |     |    |    |
| 23:30-23:35 Magazin/Report                                                                                                                                                                                                    | 1x 20"                                                                               | 63                                    |        |     |     |     |     |     |     |     |     |     |     | 1   |     |     |     |     |          |        |     |    |    |
| 23:38-23:38 SCHLAG DEN RAAB                                                                                                                                                                                                   | 1x 20"                                                                               | 256                                   |        |     |     |     |     | 1   |     |     |     |     |     |     |     |     |     |     |          |        |     |    |    |
| 23:45-23:50 Show/Cornedy                                                                                                                                                                                                      | 1x 20"                                                                               | 38                                    |        |     |     |     |     |     |     |     |     |     | 1   |     |     |     |     |     |          |        |     |    |    |
| 23:55-00:00 Show/Cornedy                                                                                                                                                                                                      | 3 x 20"                                                                              | 109                                   |        |     |     |     |     |     |     |     | 1   | 1   |     |     |     |     |     | 1   |          |        |     |    |    |
| 23:55-00:00 Magazin/Report                                                                                                                                                                                                    | 2 x 20"                                                                              | 109                                   |        |     |     |     | 1   |     |     |     |     |     |     | 1   |     |     |     |     |          |        |     |    |    |
|                                                                                                                                                                                                                               |                                                                                      |                                       |        |     |     |     |     |     |     |     |     |     |     |     |     |     |     |     |          | 170x   |     |    |    |
| al PRO 7 ÖSTERREICH                                                                                                                                                                                                           | 234 8                                                                                | 15 422                                |        |     |     |     |     |     |     |     |     |     |     |     |     |     |     |     |          | 10.028 |     |    |    |
| al PRO 7 ÖSTERREICH<br>SEL 1ÖSTERREICH                                                                                                                                                                                        | 234 *                                                                                | 15 422                                |        |     |     |     |     |     |     |     |     |     |     |     |     |     |     |     |          |        |     |    | 1  |
|                                                                                                                                                                                                                               | 234 x                                                                                | <b>15 422</b><br>46                   |        |     |     |     |     |     |     |     |     |     |     |     |     |     |     |     | 1        |        |     | 1  |    |
| BEL 1ÖSTERREICH                                                                                                                                                                                                               | ,<br>                                                                                |                                       |        | 1   |     |     |     |     |     |     | 1   |     |     |     |     |     |     | 1   | <b>,</b> |        |     | 1  |    |
| BEL 1ÖSTERREICH<br>00:05-00:10 Film/Serie                                                                                                                                                                                     | 2 x 20"                                                                              | 46                                    |        | 1   |     |     |     |     |     |     | 1   |     |     |     |     |     |     | 1   | <b>,</b> |        |     | 1  |    |
| SEL 1 ÖSTERREICH<br>00:05-00:10 Film/Serie<br>00:15-00:20 Magazin/Report                                                                                                                                                      | 2 x 20"<br>3 x 20"                                                                   | 46                                    |        | 1   | 1   |     |     |     |     |     | 1   |     |     |     |     |     |     | 1   | <b>,</b> |        |     | 1  |    |
| SEL I ÖSTERREICH<br>00:05-00:10 Film/Serie<br>00:15-00:20 Magazin/Report<br>00:18-00:18 BUFFY - IM BANN                                                                                                                       | 2 x 20"<br>3 x 20"<br>1 x 20"                                                        | 46<br>69<br>17                        |        | 1   | 1   |     |     |     |     | 1   | 1   |     |     |     | 1   |     |     | 1   | <b>,</b> |        |     | 1  |    |
| SEL I ÖSTERREICH<br>00:05-00:10 Film/Serie<br>00:15-00:20 Magazin/Report<br>00:18-00:18 BUFFY - IM BANN<br>00:25-00:25 BUFFY - IM BANN                                                                                        | 2 x 20"<br>3 x 20"<br>1 x 20"<br>1 x 20"                                             | 46<br>69<br>17<br>17                  |        | 1   | 1   |     |     |     |     | 1   | 1   |     |     |     | 1   |     |     | 1   | <b>,</b> |        |     | 1  |    |
| 2EL 1 ÖSTERREICH<br>00:05-00:10 Film/Serie<br>00:15-00:20 Magazin/Report<br>00:18-00:18 BUFFY - IM BANN<br>00:25-00:25 BUFFY - IM BANN<br>00:30-00:35 Film/Serie                                                              | 2 x 20"<br>3 x 20"<br>1 x 20"<br>1 x 20"<br>3 x 20"                                  | 46<br>69<br>17<br>17<br>53            |        |     | 1   |     |     |     |     | 1   | 1   |     |     |     | 1   |     | 1   |     | <b>,</b> |        |     | 1  |    |
| EL 1 ÖSTERREICH<br>00:05-00:10 Film/Serie<br>00:15-00:20 Magazin/Report<br>00:18-00:18 BUFFY - IM BANN<br>00:25-00:25 BUFFY - IM BANN<br>00:30-00:35 Film/Serie<br>00:40-00:45 Magazin/Report                                 | 2 x 20"<br>3 x 20"<br>1 x 20"<br>1 x 20"<br>3 x 20"<br>3 x 20"<br>3 x 20"            | 46<br>69<br>17<br>17<br>53            |        |     | 1   |     |     |     |     | 1   | 1   |     |     |     | 1   |     | 1   |     | <b>,</b> |        |     | 1  |    |
| SEL I ÖSTERREICH<br>00:05-00:10 Film/Serie<br>00:15-00:20 Magazin/Report<br>00:18-00:18 BUFFY - IM BANN<br>00:25-00:25 BUFFY - IM BANN<br>00:30-00:35 Film/Serie<br>00:40-00:45 Magazin/Report<br>00:44-00:44 ANGEL - J-GER D | 2 x 20"<br>3 x 20"<br>1 x 20"<br>1 x 20"<br>3 x 20"<br>3 x 20"<br>3 x 20"<br>1 x 20" | 46<br>69<br>17<br>17<br>53<br>63<br>6 |        |     | 1   |     |     |     |     | 1   | 1   |     |     |     | 1   |     | 1   |     | <b>,</b> |        |     | 1  |    |