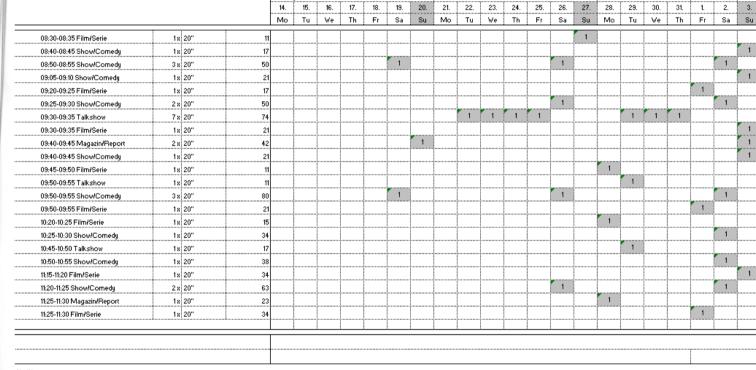

#### Spot list First flight

January

14. 15. 16. 17. 18. 19. 20. 21.

04

22. 23. 24.

TOBACCO

|                            |          |       | Januar | y   |     |     |     |     |     | 04  |     |     |     |     |     |     | 05  |     |     |     | Feb |    |
|----------------------------|----------|-------|--------|-----|-----|-----|-----|-----|-----|-----|-----|-----|-----|-----|-----|-----|-----|-----|-----|-----|-----|----|
|                            |          |       | 14.    | 15. | 16. | 17. | 18. | 19. | 20. | 21. | 22. | 23. | 24. | 25. | 26. | 27. | 28. | 29. | 30. | 31. | 1.  | 2. |
|                            |          |       | Mo     | Tu  | We  | Th  | Fr  | Sa  | Su  | Mo  | Tu  | We  | Th  | Fr  | Sa  | Su  | Mo  | Tu  | We  | Th  | Fr  | Sa |
| 10:40-10:45 Film/Serie     | 6 x 20"  | 230   |        |     |     |     |     | 1   | 1   |     |     |     |     |     | 1   | 1   |     |     |     |     |     | 1  |
| 10:40-10:45 Doku-Soap      | 13 x 20" | 277   | 1      | 1   |     |     | 1   |     |     | 1   | 1   | 1   | 1   | 1   |     |     | 1   | 1   | 1   | 1   | 1   |    |
| 11:10-11:15 Film/Serie     | 6 x 20"  | 305   |        |     |     |     |     | 1   | 1   |     |     |     |     |     | 1   | 1   |     |     |     |     |     | 1  |
| 11:10-11:15 Doku-Soap      | 14 x 20" | 298   | 1      | 1   | 1   | 1   |     |     |     | 1   | 1   | 1   | 1   | 1   |     |     | 1   | 1   | 1   | 1   | 1   |    |
| 11:40-11:45 Film/Serie     | 18 x 20" | 533   |        | 1   | 1   | 1   |     | 1   | 1   |     | 1   | 1   | 1   | 1   | 1   | 1   | 1   | 1   | 1   | 1   | 1   | 1  |
| 12:10-12:15 Film/Serie     | 3 x 20"  | 190   |        |     |     |     |     |     | 1   |     |     |     |     |     |     | 1   |     |     |     |     |     |    |
| 12:20-12:25 Film/Serie     | 3 x 20"  | 87    |        |     |     |     |     | 1   |     |     |     |     |     |     | 1   |     |     |     |     |     |     | 1  |
| 12:20-12:25 Magazin/Report | 12 x 20" | 727   | 1      | 1   | 1   | 1   | 1   |     |     |     | 1   |     | 1   |     |     |     | 1   | 1   | 1   | 1   | 1   |    |
| 12:40-12:45 Film/Serie     | 3 x 20"  | 190   |        |     |     |     |     |     | 1   |     |     |     |     |     |     | 1   |     |     | [   |     |     | ]  |
| 12:45-12:50 Film/Serie     | 3 x 20"  | 87    |        |     |     |     |     | 1   |     |     |     |     |     |     | 1   |     |     |     | l   |     |     | 1  |
| 12:45-12:50 Magazin/Report | 15 x 20" | 1 198 | 1      | 1   | 1   | 1   | 1   |     |     | 1   | 1   | 1   | 1   | 1   |     |     | 1   | 1   | 1   | 1   | 1   |    |
| 13:20-13:25 Film/Serie     | 3 x 20"  | 87    |        |     |     |     |     | 1   |     |     |     |     |     |     | 1   |     |     |     | l   |     |     | 1  |
| 13:20-13:25 Magazin/Report | 18 x 20" | 1027  | 1      | 1   | 1   | 1   | 1   |     | 1   | 1   | 1   | 1   | 1   | 1   |     | 1   | 1   | 1   | 1   | 1   | 1   |    |
| 13:40-13:45 Magazin/Report | 15 x 20" | 701   | 1      | 1   | 1   | 1   | 1   |     |     | 1   | 1   | 1   | 1   | 1   |     |     | 1   | 1   | 1   | 1   | 1   |    |
| 13:45-13:50 Magazin/Report | 3 x 20"  | 250   |        |     |     |     |     |     | 1   |     |     |     |     |     |     | 1   |     |     |     |     |     |    |
| 13:50-13:55 Film/Serie     | 3 x 20"  | 87    |        |     |     |     |     | 1   |     |     |     |     |     |     | 1   |     |     |     |     |     |     | 1  |
| 14:20-14:25 Film/Serie     | 3 x 20"  | 147   |        |     |     |     |     | 1   |     |     |     |     |     |     | 1   |     |     |     | l   |     |     | 1  |
| 14:20-14:25 Doku-Soap      | 3 x 20"  | 250   |        |     |     |     |     |     | 1   |     |     |     |     |     |     | 1   |     |     |     |     |     |    |
| 14:20-14:25 Show/Cornedy   | 15 x 20" | 701   | 1      | 1   | 1   | 1   | 1   |     |     | 1   | 1   | 1   | 1   | 1   |     |     | 1   | 1   | 1   | 1   | 1   |    |
| 14:45-14:50 Film/Serie     | 3 x 20"  | 147   |        |     |     |     |     | 1   |     |     |     |     |     |     | 1   |     |     |     |     |     |     | 1  |
| 14:45-14:50 Doku-Soap      | 3 x 20"  | 250   |        |     |     |     |     |     | 1   |     |     |     |     |     |     | 1   |     |     |     |     |     |    |
| 14:45-14:50 Show/Cornedy   | 15 x 20" | 701   | 1      | 1   | 1   | 1   | 1   |     |     | 1   | 1   | 1   | 1   | 1   |     |     | 1   | 1   | 1   | 1   | 1   |    |
|                            |          |       |        |     |     |     |     |     |     |     |     |     |     |     |     |     |     |     |     |     |     |    |