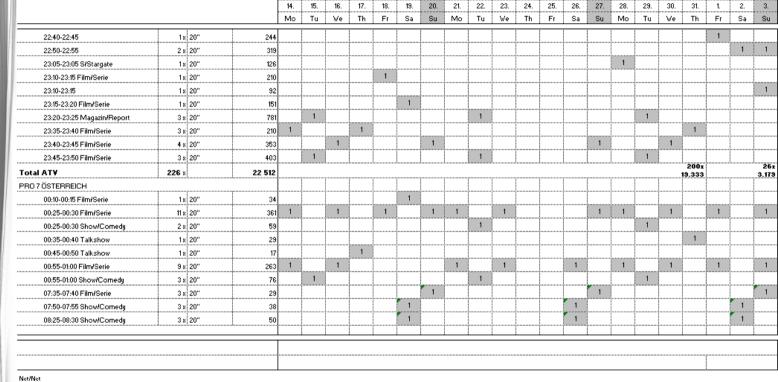

#### Spot list First flight

January

14. 15. 16. 17. 18. 19. 20. 21.

04

22. 23. 24.

TOBACCO

|                            |          |       | Januar | y   |     |     |     |     |     | 04  |     |     |     |     |     |     | 05  |     |     |     | Feb |    |
|----------------------------|----------|-------|--------|-----|-----|-----|-----|-----|-----|-----|-----|-----|-----|-----|-----|-----|-----|-----|-----|-----|-----|----|
|                            |          |       | 14.    | 15. | 16. | 17. | 18. | 19. | 20. | 21. | 22. | 23. | 24. | 25. | 26. | 27. | 28. | 29. | 30. | 31. | 1.  | 2. |
|                            |          |       | Mo     | Tu  | We  | Th  | Fr  | Sa  | Su  | Mo  | Tu  | We  | Th  | Fr  | Sa  | Su  | Mo  | Tu  | We  | Th  | Fr  | Sa |
| 10:40-10:45 Film/Serie     | 6 x 20"  | 230   |        |     |     |     |     | 1   | 1   |     |     |     |     |     | 1   | 1   |     |     |     |     |     | 1  |
| 10:40-10:45 Doku-Soap      | 13 x 20" | 277   | 1      | 1   |     |     | 1   |     |     | 1   | 1   | 1   | 1   | 1   |     |     | 1   | 1   | 1   | 1   | 1   |    |
| 11:10-11:15 Film/Serie     | 6 x 20"  | 305   |        |     |     |     |     | 1   | 1   |     |     |     |     |     | 1   | 1   |     |     |     |     |     | 1  |
| 11:10-11:15 Doku-Soap      | 14 x 20" | 298   | 1      | 1   | 1   | 1   |     |     |     | 1   | 1   | 1   | 1   | 1   |     |     | 1   | 1   | 1   | 1   | 1   |    |
| 11:40-11:45 Film/Serie     | 18 x 20" | 533   |        | 1   | 1   | 1   |     | 1   | 1   |     | 1   | 1   | 1   | 1   | 1   | 1   | 1   | 1   | 1   | 1   | 1   | 1  |
| 12:10-12:15 Film/Serie     | 3 x 20"  | 190   |        |     |     |     |     |     | 1   |     |     |     |     |     |     | 1   |     |     |     |     |     |    |
| 12:20-12:25 Film/Serie     | 3 x 20"  | 87    |        |     |     |     |     | 1   |     |     |     |     |     |     | 1   |     |     |     |     |     |     | 1  |
| 12:20-12:25 Magazin/Report | 12 x 20" | 727   | 1      | 1   | 1   | 1   | 1   |     |     |     | 1   |     | 1   |     |     |     | 1   | 1   | 1   | 1   | 1   |    |
| 12:40-12:45 Film/Serie     | 3 x 20"  | 190   |        |     |     |     |     |     | 1   |     |     |     |     |     |     | 1   |     |     | [   |     |     | ]  |
| 12:45-12:50 Film/Serie     | 3 x 20"  | 87    |        |     |     |     |     | 1   |     |     |     |     |     |     | 1   |     |     |     | l   |     |     | 1  |
| 12:45-12:50 Magazin/Report | 15 x 20" | 1 198 | 1      | 1   | 1   | 1   | 1   |     |     | 1   | 1   | 1   | 1   | 1   |     |     | 1   | 1   | 1   | 1   | 1   |    |
| 13:20-13:25 Film/Serie     | 3 x 20"  | 87    |        |     |     |     |     | 1   |     |     |     |     |     |     | 1   |     |     |     | l   |     |     | 1  |
| 13:20-13:25 Magazin/Report | 18 x 20" | 1027  | 1      | 1   | 1   | 1   | 1   |     | 1   | 1   | 1   | 1   | 1   | 1   |     | 1   | 1   | 1   | 1   | 1   | 1   |    |
| 13:40-13:45 Magazin/Report | 15 x 20" | 701   | 1      | 1   | 1   | 1   | 1   |     |     | 1   | 1   | 1   | 1   | 1   |     |     | 1   | 1   | 1   | 1   | 1   |    |
| 13:45-13:50 Magazin/Report | 3 x 20"  | 250   |        |     |     |     |     |     | 1   |     |     |     |     |     |     | 1   |     |     |     |     |     |    |
| 13:50-13:55 Film/Serie     | 3 x 20"  | 87    |        |     |     |     |     | 1   |     |     |     |     |     |     | 1   |     |     |     |     |     |     | 1  |
| 14:20-14:25 Film/Serie     | 3 x 20"  | 147   |        |     |     |     |     | 1   |     |     |     |     |     |     | 1   |     |     |     | l   |     |     | 1  |
| 14:20-14:25 Doku-Soap      | 3 x 20"  | 250   |        |     |     |     |     |     | 1   |     |     |     |     |     |     | 1   |     |     |     |     |     |    |
| 14:20-14:25 Show/Cornedy   | 15 x 20" | 701   | 1      | 1   | 1   | 1   | 1   |     |     | 1   | 1   | 1   | 1   | 1   |     |     | 1   | 1   | 1   | 1   | 1   |    |
| 14:45-14:50 Film/Serie     | 3 x 20"  | 147   |        |     |     |     |     | 1   |     |     |     |     |     |     | 1   |     |     |     |     |     |     | 1  |
| 14:45-14:50 Doku-Soap      | 3 x 20"  | 250   |        |     |     |     |     |     | 1   |     |     |     |     |     |     | 1   |     |     |     |     |     |    |
| 14:45-14:50 Show/Cornedy   | 15 x 20" | 701   | 1      | 1   | 1   | 1   | 1   |     |     | 1   | 1   | 1   | 1   | 1   |     |     | 1   | 1   | 1   | 1   | 1   |    |
|                            |          |       |        |     |     |     |     |     |     |     |     |     |     |     |     |     |     |     |     |     |     |    |