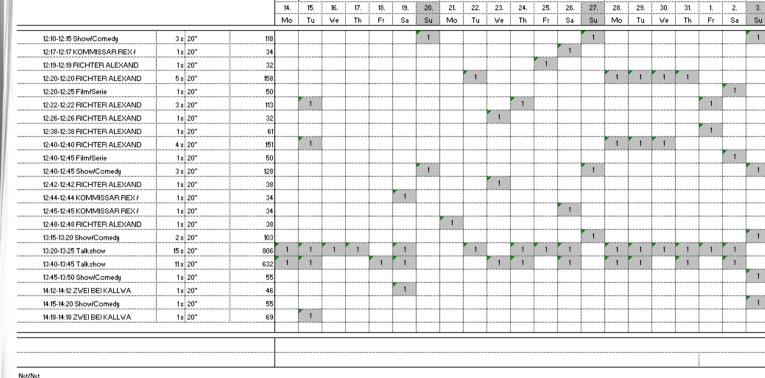

#### Spot list First flight

January

14. 15. 16. 17. 18. 19. 20. 21.

04

22. 23. 24.

TOBACCO

|                            |          |       | Januar | y   |     |     |     |     |     | 04  |     |     |     |     |     |     | 05  |     |     |     | Feb |    |
|----------------------------|----------|-------|--------|-----|-----|-----|-----|-----|-----|-----|-----|-----|-----|-----|-----|-----|-----|-----|-----|-----|-----|----|
|                            |          |       | 14.    | 15. | 16. | 17. | 18. | 19. | 20. | 21. | 22. | 23. | 24. | 25. | 26. | 27. | 28. | 29. | 30. | 31. | 1.  | 2. |
|                            |          |       | Mo     | Tu  | We  | Th  | Fr  | Sa  | Su  | Mo  | Tu  | We  | Th  | Fr  | Sa  | Su  | Mo  | Tu  | We  | Th  | Fr  | Sa |
| 10:40-10:45 Film/Serie     | 6 x 20"  | 230   |        |     |     |     |     | 1   | 1   |     |     |     |     |     | 1   | 1   |     |     |     |     |     | 1  |
| 10:40-10:45 Doku-Soap      | 13 x 20" | 277   | 1      | 1   |     |     | 1   |     |     | 1   | 1   | 1   | 1   | 1   |     |     | 1   | 1   | 1   | 1   | 1   |    |
| 11:10-11:15 Film/Serie     | 6 x 20"  | 305   |        |     |     |     |     | 1   | 1   |     |     |     |     |     | 1   | 1   |     |     |     |     |     | 1  |
| 11:10-11:15 Doku-Soap      | 14 x 20" | 298   | 1      | 1   | 1   | 1   |     |     |     | 1   | 1   | 1   | 1   | 1   |     |     | 1   | 1   | 1   | 1   | 1   |    |
| 11:40-11:45 Film/Serie     | 18 x 20" | 533   |        | 1   | 1   | 1   |     | 1   | 1   |     | 1   | 1   | 1   | 1   | 1   | 1   | 1   | 1   | 1   | 1   | 1   | 1  |
| 12:10-12:15 Film/Serie     | 3 x 20"  | 190   |        |     |     |     |     |     | 1   |     |     |     |     |     |     | 1   |     |     |     |     |     |    |
| 12:20-12:25 Film/Serie     | 3 x 20"  | 87    |        |     |     |     |     | 1   |     |     |     |     |     |     | 1   |     |     |     |     |     |     | 1  |
| 12:20-12:25 Magazin/Report | 12 x 20" | 727   | 1      | 1   | 1   | 1   | 1   |     |     |     | 1   |     | 1   |     |     |     | 1   | 1   | 1   | 1   | 1   |    |
| 12:40-12:45 Film/Serie     | 3 x 20"  | 190   |        |     |     |     |     |     | 1   |     |     |     |     |     |     | 1   |     |     | [   |     |     | ]  |
| 12:45-12:50 Film/Serie     | 3 x 20"  | 87    |        |     |     |     |     | 1   |     |     |     |     |     |     | 1   |     |     |     | l   |     |     | 1  |
| 12:45-12:50 Magazin/Report | 15 x 20" | 1 198 | 1      | 1   | 1   | 1   | 1   |     |     | 1   | 1   | 1   | 1   | 1   |     |     | 1   | 1   | 1   | 1   | 1   |    |
| 13:20-13:25 Film/Serie     | 3 x 20"  | 87    |        |     |     |     |     | 1   |     |     |     |     |     |     | 1   |     |     |     | l   |     |     | 1  |
| 13:20-13:25 Magazin/Report | 18 x 20" | 1027  | 1      | 1   | 1   | 1   | 1   |     | 1   | 1   | 1   | 1   | 1   | 1   |     | 1   | 1   | 1   | 1   | 1   | 1   |    |
| 13:40-13:45 Magazin/Report | 15 x 20" | 701   | 1      | 1   | 1   | 1   | 1   |     |     | 1   | 1   | 1   | 1   | 1   |     |     | 1   | 1   | 1   | 1   | 1   |    |
| 13:45-13:50 Magazin/Report | 3 x 20"  | 250   |        |     |     |     |     |     | 1   |     |     |     |     |     |     | 1   |     |     |     |     |     |    |
| 13:50-13:55 Film/Serie     | 3 x 20"  | 87    |        |     |     |     |     | 1   |     |     |     |     |     |     | 1   |     |     |     |     |     |     | 1  |
| 14:20-14:25 Film/Serie     | 3 x 20"  | 147   |        |     |     |     |     | 1   |     |     |     |     |     |     | 1   |     |     |     | l   |     |     | 1  |
| 14:20-14:25 Doku-Soap      | 3 x 20"  | 250   |        |     |     |     |     |     | 1   |     |     |     |     |     |     | 1   |     |     |     |     |     |    |
| 14:20-14:25 Show/Cornedy   | 15 x 20" | 701   | 1      | 1   | 1   | 1   | 1   |     |     | 1   | 1   | 1   | 1   | 1   |     |     | 1   | 1   | 1   | 1   | 1   |    |
| 14:45-14:50 Film/Serie     | 3 x 20"  | 147   |        |     |     |     |     | 1   |     |     |     |     |     |     | 1   |     |     |     |     |     |     | 1  |
| 14:45-14:50 Doku-Soap      | 3 x 20"  | 250   |        |     |     |     |     |     | 1   |     |     |     |     |     |     | 1   |     |     |     |     |     |    |
| 14:45-14:50 Show/Cornedy   | 15 x 20" | 701   | 1      | 1   | 1   | 1   | 1   |     |     | 1   | 1   | 1   | 1   | 1   |     |     | 1   | 1   | 1   | 1   | 1   |    |
|                            |          |       |        |     |     |     |     |     |     |     |     |     |     |     |     |     |     |     |     |     |     |    |