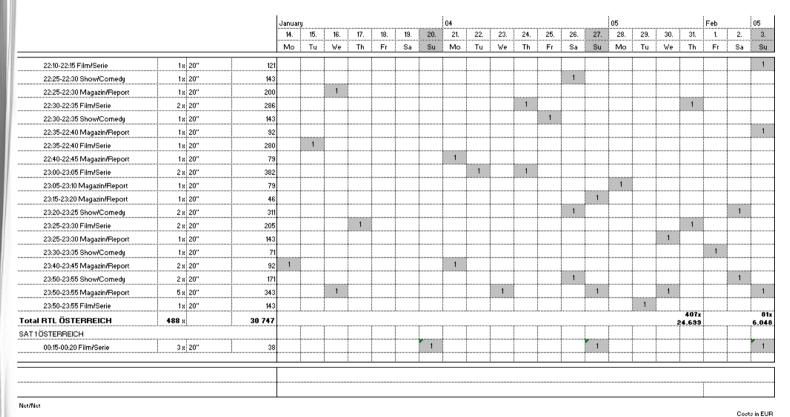

#### **Spot list** First flight

January

04

Costs in EUR

9

31. 1. 05

2. 3.

05