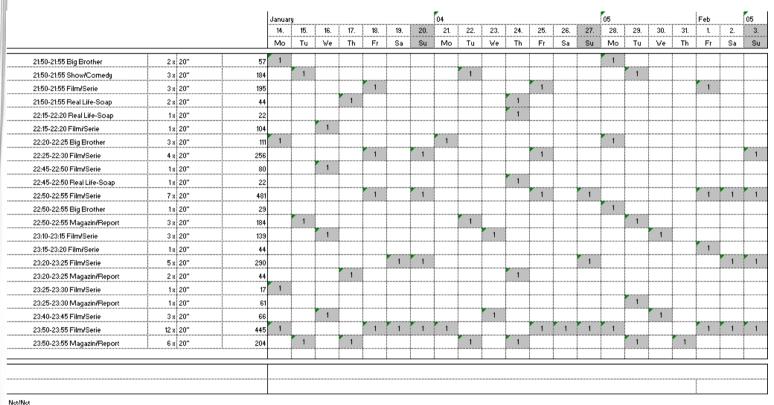

For a life without tobacco

Net/Net

|                             |      |     |       | Januar | · · · · · · · · · · · · · · · · · · · |     |     |     |     |     | 04  |     |     |     |     |     |     | 05  |     |     |     | Feb |    |      |
|-----------------------------|------|-----|-------|--------|---------------------------------------|-----|-----|-----|-----|-----|-----|-----|-----|-----|-----|-----|-----|-----|-----|-----|-----|-----|----|------|
|                             |      |     |       | 14.    | 15.                                   | 16. | 17. | 18. | 19. | 20. | 21. | 22. | 23. | 24. | 25. | 26. | 27. | 28. | 29. | 30. | 31. | 1.  | 2. | •••• |
|                             |      |     |       | Mo     | Tu                                    | Ve  | Th  | Fr  | Sa  | Su  | Mo  | Tu  | We  | Th  | Fr  | Sa  | Su  | Mo  | Tu  | We  | Th  | Fr  | Sa |      |
| 18:40-18:45 Film/Serie      | 14 x | 20" | 1 131 | 1      | 1                                     | 1   | 1   | 1   |     |     |     | 1   | 1   | 1   | 1   |     |     | 1   | 1   | 1   | 1   | 1   |    |      |
| 18:45-18:50 Film/Serie      | 3 8  | 20" | 118   |        |                                       |     |     |     | 1   |     |     |     |     |     |     | 1   |     |     |     |     |     |     | 1  |      |
| 19:10-19:15 Film/Serie      | 3 x  | 20" | 69    |        |                                       |     |     |     | 1   |     |     |     |     |     |     | 1   |     | ļ   |     |     |     |     | 1  |      |
| 19:10-19:15 Magazin/Report  | 1 8  | 20" | 104   |        |                                       |     |     |     |     |     |     |     |     |     |     |     | 1   |     |     |     |     |     |    |      |
| 19:10-19:15 Big Brother     | 15 x | 20" | 701   | 1      | 1                                     | 1   | 1   | 1   |     |     | 1   | 1   | 1   | 1   | 1   |     |     | 1   | 1   | 1   | 1   | 1   |    |      |
| 19:40-19:45 Big Brother     | 18 x | 20" | 791   | 1      | 1                                     | 1   | 1   | 1   | 1   |     | 1   | 1   | 1   | 1   | 1   | 1   |     | 1   | 1   | 1   | 1   | 1   | 1  |      |
| 19:40-19:45 Magazin/Report  | 2 x  | 20" | 208   |        |                                       |     |     |     |     | 1   |     |     |     |     |     |     | 1   |     |     |     |     |     |    |      |
| 20:10-20:15 Nachrichten     | 3 x  | 20" | 184   |        |                                       |     |     | 1   |     |     |     |     |     |     | 1   | 1   |     |     |     |     |     |     |    |      |
| 20:25-20:30 Kochshow        | 3 x  | 20" | 86    | 1      |                                       |     |     |     |     |     | 1   |     |     |     |     |     |     | 1   |     |     |     |     |    |      |
| 20:25-20:30 Show/Cornedy    | 1 8  | 20" | 46    |        |                                       |     |     |     |     |     |     | 1   |     |     |     |     |     |     |     |     |     |     |    |      |
| 20:25-20:30 Film/Serie      | 18   | 20" | 104   |        |                                       |     |     |     |     |     |     |     | 1   |     |     |     |     |     |     |     |     |     |    |      |
| 20:40-20:45 Film/Serie      | 18   | 20" | 29    |        |                                       |     |     |     | 1   |     |     |     |     |     |     |     |     | ļ   |     |     |     |     |    |      |
| 20:50-20:50 Angela Henson - | 1 8  | 20" | 46    |        |                                       |     |     |     |     |     |     |     |     | 1   |     |     |     |     |     |     |     |     |    |      |
| 20:50-20:55 Film/Serie      | 6 %  | 20" | 612   |        |                                       | 1   |     |     |     | 1   |     |     | 1   |     |     |     | 1   |     |     |     |     | 1   |    |      |
| 20:50-20:55 Kochshow        | 2 x  | 20" | 57    | 1      |                                       |     | _   | ļ   |     |     | 1   |     |     |     |     |     |     | ļ   |     |     |     |     |    |      |
| 20:50-20:55 Show/Cornedy    | 18   | 20" | 61    |        | 1                                     |     |     |     |     |     |     |     |     |     |     |     |     |     |     |     |     |     |    |      |
| 21:10-21:15 Film/Serie      | 18   | 20" | 80    |        |                                       |     |     |     |     |     |     |     |     |     |     |     | 1   |     |     |     |     |     |    |      |
| 21:20-21:25 Film/Serie      | 6 x  | 20" | 264   |        |                                       |     | _   | 1   | 1   |     |     |     |     |     | 1   | 1   |     | ļ   |     |     |     | 1   | 1  |      |
| 21:20-21:25 Show/Cornedy    | 2 %  | 20" | 123   |        | 1                                     |     |     |     |     |     |     | 1   |     |     |     |     |     |     |     |     |     |     |    |      |
| 21:20-21:25 Real Life-Soap  | 2 8  | 20" | 44    |        |                                       |     | 1   |     |     |     |     |     |     | 1   |     |     |     |     |     |     |     |     |    |      |
| 21:25-21:30 Big Brother     | 3 x  | 20" | 33    | 1      |                                       |     |     | ļ   |     |     | 1   |     |     | ļ   |     |     |     | 1   |     |     |     |     | ļ  |      |
| 21:35-21:40 Film/Serie      | 2 x  | 20" | 134   |        | ļ                                     |     |     | ļ   |     | 1   |     |     |     | ļ   |     |     |     | ļ   |     |     |     | ļ   | ļ  |      |
|                             |      |     |       | I      | 1                                     |     |     | 1   |     |     |     |     |     |     |     |     |     | 1   |     |     |     | 1   | 1  |      |