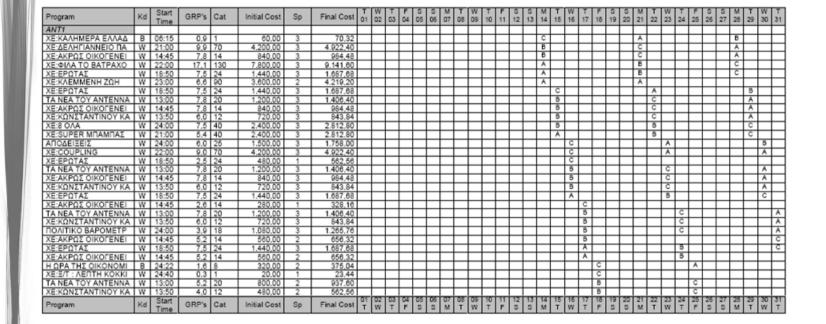

# Spot list First flight

|                            |      |     |     | Januar<br>14. | y<br>15. | 16.       | 17. | 18. | 19.       | 20.       | 04<br>21. | 22.       | 23.       | 24.       | 25.       | 26.       | 27.       | 05<br>28. | 29.       | 30.         | 31.       | Feb<br>1. | 2.       |   |
|----------------------------|------|-----|-----|---------------|----------|-----------|-----|-----|-----------|-----------|-----------|-----------|-----------|-----------|-----------|-----------|-----------|-----------|-----------|-------------|-----------|-----------|----------|---|
|                            |      |     |     | Mo            | Tu       | io.<br>Ve | Th  | Fr  | ia.<br>Sa | 20.<br>Su | ZI.<br>Mo | 22.<br>Tu | 23.<br>We | 24.<br>Th | 20.<br>Fr | 20.<br>Sa | ۲۲.<br>Su | Zo.<br>Mo | 23.<br>Tu | - 30.<br>We | JI.<br>Th | Fr        | Sa       | • |
| 10:10-10:15 Kochshow       | 3 x  | 20" | 118 |               |          |           |     |     | 1         |           |           |           |           |           |           | 1         |           |           |           |             |           |           | 1        | ĺ |
| 10:10-10:15 Doku-Soap      | 15 x | 20" | 165 | 1             | 1        | 1         | 1   | 1   |           |           | 1         | 1         | 1         | 1         | 1         |           |           | 1         | 1         | 1           | 1         | 1         |          |   |
| 10:40-10:45 Kochshow       | 3 8  | 20" | 118 |               |          |           |     |     | 1         |           |           |           |           |           |           | 1         |           |           |           |             |           |           | 1        |   |
| 10:40-10:45 Doku-Soap      | 15 x | 20" | 165 | 1             | 1        | 1         | 1   | 1   |           |           | 1         | 1         | 1         | 1         | 1         |           |           | 1         | 1         | 1           | 1         | 1         |          |   |
| 11:10-11:15 Doku-Soap      | 15 x | 20" | 165 | 1             | 1        | 1         | 1   | 1   |           |           | 1         | 1         | 1         | 1         | 1         |           |           | 1         | 1         | 1           | 1         | 1         |          |   |
| 11:10-11:15 Kochshow       | 3 x  | 20" | 90  |               |          |           |     |     | 1         |           |           |           |           |           |           | 1         |           |           |           |             |           |           | 1        |   |
| 11:30-11:35 Doku-Soap      | 15 x | 20" | 165 | 1             | 1        | 1         | 1   | 1   |           |           | 1         | 1         | 1         | 1         | 1         |           |           | 1         | 1         | 1           | 1         | 1         |          |   |
| 11:40-11:45 Kochshow       | З х  | 20" | 90  |               |          |           |     |     | 1         |           |           |           |           |           |           | 1         |           |           |           |             |           |           | 1        |   |
| 11:40-11:45 Film/Serie     | З х  | 20" | 90  |               |          |           |     |     |           | 1         |           |           |           |           |           |           | 1         |           |           |             |           |           |          |   |
| 12:00-12:05 Kochshow       | 3 x  | 20" | 147 |               |          |           |     |     | 1         |           |           |           |           |           |           | 1         |           |           |           |             |           |           | 1        | l |
| 12:10-12:15 Magazin/Report | З х  | 20" | 90  |               |          |           |     |     |           | 1         |           |           |           |           |           |           | 1         |           |           |             |           |           |          |   |
| 12:10-12:15 Doku-Soap      | 15 x | 20" | 165 | 1             | 1        | 1         | 1   | 1   |           |           | 1         | 1         | 1         | 1         | 1         |           |           | 1         | 1         | 1           | 1         | 1         |          |   |
| 12:40-12:45 Film/Serie     | 2 x  | 20" | 57  |               |          |           |     |     | 1         |           |           |           |           |           |           | 1         |           |           |           |             |           |           |          |   |
| 12:40-12:45 Magazin/Report | 3 x  | 20" | 195 |               |          |           |     |     |           | 1         |           |           |           |           |           |           | 1         |           |           |             |           |           |          |   |
| 13:10-13:15 Film/Serie     | 3 x  | 20" | 90  |               |          |           |     |     | 1         |           |           |           |           |           |           | 1         |           |           |           |             |           |           | 1        | l |
| 13:10-13:15 Magazin/Report | 3 x  | 20" | 195 |               |          |           |     |     |           | 1         |           |           |           |           |           |           | 1         |           |           |             |           |           |          |   |
| 13:40-13:45 Film/Serie     | 3 x  | 20" | 90  |               |          |           |     |     | 1         |           |           |           |           |           |           | 1         |           |           |           |             |           |           | 1        | l |
| 13:40-13:45 Magazin/Report | 3 x  | 20" | 147 |               |          |           |     |     |           | 1         |           |           |           |           |           |           | 1         |           |           |             |           |           |          |   |
| 14:05-14:10 Film/Serie     | 1×   | 20" | 25  |               |          |           |     |     |           |           |           |           |           |           |           |           |           |           |           |             |           |           | 1        | l |
| 14:10-14:15 Film/Serie     | 3 x  | 20" | 147 |               |          |           |     |     |           | 1         |           |           |           |           |           |           | 1         |           |           |             |           |           |          |   |
| 14:40-14:45 Film/Serie     | 3 x  | 20" | 195 |               |          |           |     |     |           | 1         |           |           |           |           |           |           | 1         |           |           |             |           |           |          |   |
| 14:45-14:50 Film/Serie     | 2 x  | 20" | 44  |               |          |           |     |     | 1         |           |           |           |           |           |           | 1         |           |           |           |             |           |           |          |   |
|                            |      |     |     |               |          |           |     |     |           |           |           |           |           | 1         |           | 1         |           |           | 1         | 1           |           | 1         | <u> </u> |   |
|                            |      |     |     |               |          |           |     |     |           |           |           |           |           |           |           |           |           |           |           |             |           |           |          |   |
|                            |      |     |     |               |          |           |     |     |           |           |           |           |           |           |           |           |           |           |           |             |           |           |          |   |