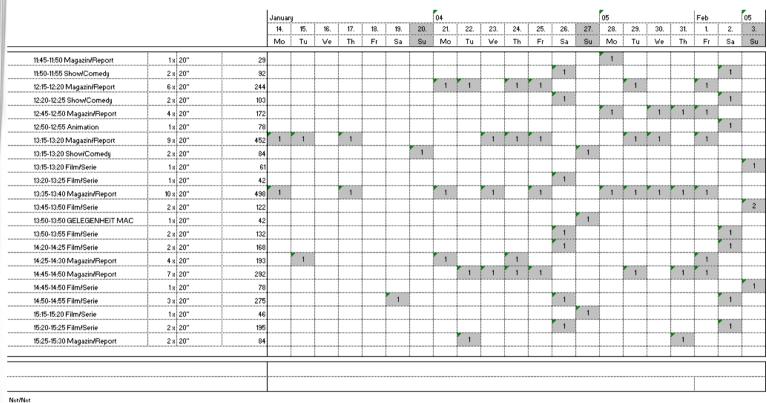

#### Spot list First flight

January

04

|                            |         |      |     |     |     |     |     |     |     | 04  |     |     |     |     |     |     | 05  |     |     |     | Feb |    |   |
|----------------------------|---------|------|-----|-----|-----|-----|-----|-----|-----|-----|-----|-----|-----|-----|-----|-----|-----|-----|-----|-----|-----|----|---|
|                            |         |      | 14. | 15. | 16. | 17. | 18. | 19. | 20. | 21. | 22. | 23. | 24. | 25. | 26. | 27. | 28. | 29. | 30. | 31. | 1.  | 2. |   |
|                            |         |      | Mo  | Tu  | We  | Th  | Fr  | Sa  | Su  | Mo  | Tu  | We  | Th  | Fr  | Sa  | Su  | Mo  | Tu  | We  | Th  | Fr  | Sa | _ |
| 18:30-18:35 Magazin/Report | 1x 20"  | 168  |     |     |     |     |     |     |     |     |     |     |     |     |     |     |     |     |     | ļ   |     |    | _ |
| 18:40-18:45 Magazin/Report | 2 x 20" | 286  |     |     |     |     | 1   |     |     |     |     | 1   |     |     |     |     |     |     |     |     |     |    |   |
| 19:15-19:20 Magazin/Report | 2 x 20" | 130  |     |     |     |     |     |     |     |     |     |     |     |     | 1   |     |     |     |     |     |     | 1  |   |
| 19:25-19:30 Magazin/Report | 2 x 20" | 311  |     | ļ   |     |     |     |     |     |     |     |     |     |     |     | 1   |     |     |     |     |     |    |   |
| 19:25-19:30 Film/Serie     | 5 x 20" | 739  |     | [   | [   | 1   |     |     |     | 1   | 1   | 1   |     |     |     |     |     |     |     | ]   | 1   |    |   |
| 19:45-19:50 Film/Serie     | 7 x 20" | 1025 | 1   |     |     | 1   | 1   |     |     |     |     |     | 1   |     |     |     | 1   |     | 1   |     | 1   |    |   |
| 19:50-19:55 Magazin/Report | 2 x 20" | 222  |     | l   | l   |     |     | 1   |     |     |     |     |     |     |     | 1   |     |     | ļ   | ļ   |     |    |   |
| 20:05-20:10 Film/Serie     | 3 x 20" | 600  |     | l   | l   |     | 1   |     |     | 1   |     |     |     |     |     |     |     | 1   |     | ļ   |     |    |   |
| 20:10-20:15 Magazin/Report | 2 x 20" | 260  |     |     |     |     |     |     |     |     |     |     |     |     |     |     |     |     |     |     |     | 1  |   |
| 20:30-20:35 Show/Cornedy   | 2 x 20" | 119  |     |     |     |     |     |     |     | 1   |     |     |     |     |     |     | 1   |     |     | 1   |     |    |   |
| 20:40-20:45 Show/Cornedy   | 5 x 20" | 673  |     |     | 1   |     |     |     |     |     |     | 1   |     | 1   | 1   |     |     |     |     |     | 1   |    |   |
| 20:40-20:45 Film/Serie     | 1x 20"  | 280  |     | l   | [   |     |     |     |     |     | 1   |     |     |     |     |     |     |     | ļ   | l   |     |    |   |
| 20:50-20:55 Film/Serie     | 1x 20"  | 168  |     |     |     |     |     |     |     |     |     |     |     |     |     |     |     |     |     |     |     |    |   |
| 21:05-21:10 Show/Cornedy   | 4 x 20" | 377  |     | 1   |     |     |     |     |     | 1   |     |     |     | 1   |     |     |     |     |     | 1   | 1   | 1  |   |
| 21:05-21:10 Film/Serie     | 3 x 20" | 601  |     |     |     | 1   |     |     |     |     |     |     |     |     |     |     |     | 1   |     |     |     |    |   |
| 21:30-21:35 Show/Cornedy   | 1x 20"  | 121  |     | l   | l   |     |     |     |     |     |     |     |     |     |     |     |     |     | ļ   |     | 1   |    |   |
| 21:40-21:45 Show/Cornedy   | 1x 20"  | 168  |     |     |     |     |     |     |     |     |     |     |     |     |     |     |     |     |     | 1   |     | 1  |   |
| 21:40-21:45 Magazin/Report | 1x 20"  | 143  |     | l   | 1   |     |     |     | ĺ   |     |     |     |     |     |     | l   |     |     | ļ   | ļ   |     |    |   |
| 21:40-21:45 Film/Serie     | 1x 20"  | 200  |     |     |     |     |     |     |     |     |     |     | 1   |     |     |     |     |     |     |     |     |    |   |
| 22:00-22:05 Show/Cornedy   | 2 x 20" | 311  |     |     |     |     |     |     |     |     |     |     |     | 1   |     |     |     |     |     |     | 1   |    |   |
| 22:05-22:10 Magazin/Report | 1x 20"  | 102  |     | l   |     |     |     |     |     | 1   |     |     |     |     |     |     |     |     |     | l   |     |    |   |
| 22:05-22:10 Film/Serie     | 2 x 20" | 480  |     | 1   |     |     |     |     |     |     |     |     | 1   |     |     |     |     |     |     |     |     |    |   |
|                            |         |      |     |     |     |     |     |     |     |     |     |     |     |     |     |     |     |     |     |     |     |    | _ |
|                            |         |      |     |     |     |     |     |     |     |     |     |     |     |     |     |     |     |     |     |     |     |    |   |