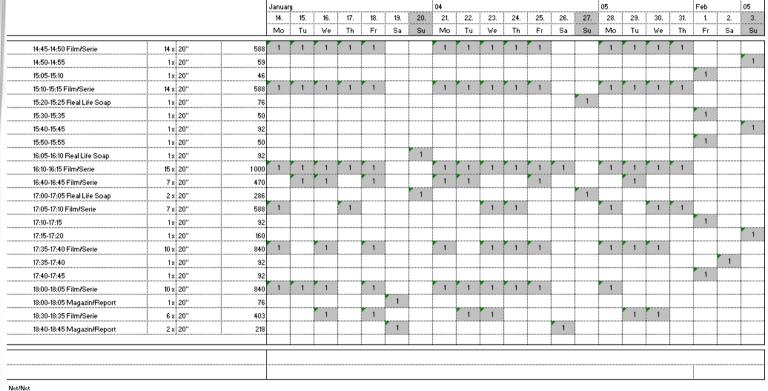

#### Spot list First flight

16. 17. 18.

January

14. 15.

04

Net/Net

For a life without tobacco Costs in EUR

15