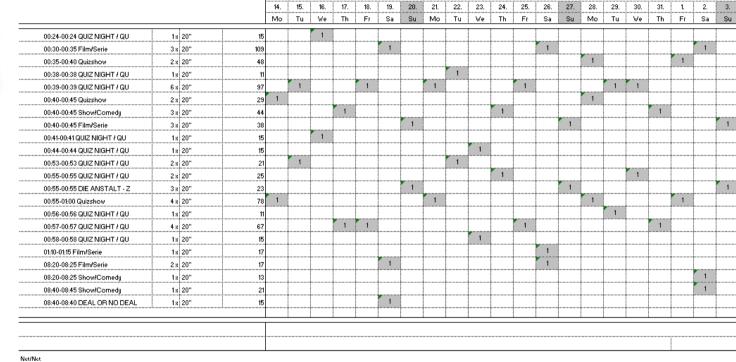

#### Spot list First flight

17. 18.

19. 20.

January

14.

15. 16.

04

21. 22. 23. 24. 25.