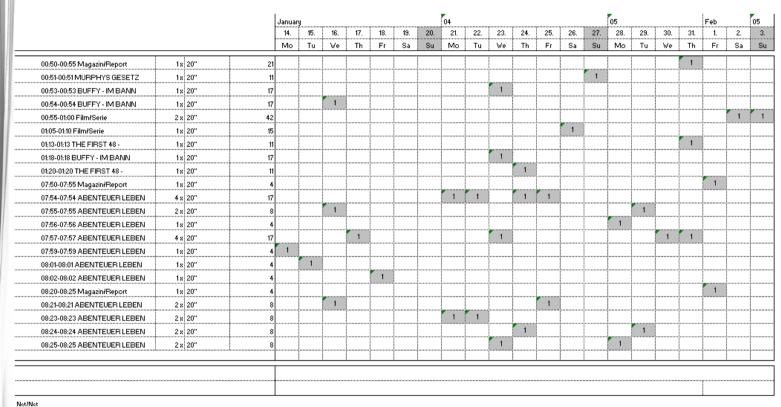

#### Spot list First flight

January

14. 15. 16. 17. 18. 19. 20. 21.

04

22. 23. 24.

TOBACCO

|                            |          |       | Januar | y   |     |     |     |     |     | 04  |     |     |     |     |     |     | 05  |     |     |     | Feb |    |
|----------------------------|----------|-------|--------|-----|-----|-----|-----|-----|-----|-----|-----|-----|-----|-----|-----|-----|-----|-----|-----|-----|-----|----|
|                            |          |       | 14.    | 15. | 16. | 17. | 18. | 19. | 20. | 21. | 22. | 23. | 24. | 25. | 26. | 27. | 28. | 29. | 30. | 31. | 1.  | 2. |
|                            |          |       | Mo     | Tu  | We  | Th  | Fr  | Sa  | Su  | Mo  | Tu  | We  | Th  | Fr  | Sa  | Su  | Mo  | Tu  | We  | Th  | Fr  | Sa |
| 10:40-10:45 Film/Serie     | 6 x 20"  | 230   |        |     |     |     |     | 1   | 1   |     |     |     |     |     | 1   | 1   |     |     |     |     |     | 1  |
| 10:40-10:45 Doku-Soap      | 13 x 20" | 277   | 1      | 1   |     |     | 1   |     |     | 1   | 1   | 1   | 1   | 1   |     |     | 1   | 1   | 1   | 1   | 1   |    |
| 11:10-11:15 Film/Serie     | 6 x 20"  | 305   |        |     |     |     |     | 1   | 1   |     |     |     |     |     | 1   | 1   |     |     |     |     |     | 1  |
| 11:10-11:15 Doku-Soap      | 14 x 20" | 298   | 1      | 1   | 1   | 1   |     |     |     | 1   | 1   | 1   | 1   | 1   |     |     | 1   | 1   | 1   | 1   | 1   |    |
| 11:40-11:45 Film/Serie     | 18 x 20" | 533   |        | 1   | 1   | 1   |     | 1   | 1   |     | 1   | 1   | 1   | 1   | 1   | 1   | 1   | 1   | 1   | 1   | 1   | 1  |
| 12:10-12:15 Film/Serie     | 3 x 20"  | 190   |        |     |     |     |     |     | 1   |     |     |     |     |     |     | 1   |     |     |     |     |     |    |
| 12:20-12:25 Film/Serie     | 3 x 20"  | 87    |        |     |     |     |     | 1   |     |     |     |     |     |     | 1   |     |     |     |     |     |     | 1  |
| 12:20-12:25 Magazin/Report | 12 x 20" | 727   | 1      | 1   | 1   | 1   | 1   |     |     |     | 1   |     | 1   |     |     |     | 1   | 1   | 1   | 1   | 1   |    |
| 12:40-12:45 Film/Serie     | 3 x 20"  | 190   |        |     |     |     |     |     | 1   |     |     |     |     |     |     | 1   |     |     | [   |     |     | ]  |
| 12:45-12:50 Film/Serie     | 3 x 20"  | 87    |        |     |     |     |     | 1   |     |     |     |     |     |     | 1   |     |     |     | l   |     |     | 1  |
| 12:45-12:50 Magazin/Report | 15 x 20" | 1 198 | 1      | 1   | 1   | 1   | 1   |     |     | 1   | 1   | 1   | 1   | 1   |     |     | 1   | 1   | 1   | 1   | 1   |    |
| 13:20-13:25 Film/Serie     | 3 x 20"  | 87    |        |     |     |     |     | 1   |     |     |     |     |     |     | 1   |     |     |     | l   |     |     | 1  |
| 13:20-13:25 Magazin/Report | 18 x 20" | 1027  | 1      | 1   | 1   | 1   | 1   |     | 1   | 1   | 1   | 1   | 1   | 1   |     | 1   | 1   | 1   | 1   | 1   | 1   |    |
| 13:40-13:45 Magazin/Report | 15 x 20" | 701   | 1      | 1   | 1   | 1   | 1   |     |     | 1   | 1   | 1   | 1   | 1   |     |     | 1   | 1   | 1   | 1   | 1   |    |
| 13:45-13:50 Magazin/Report | 3 x 20"  | 250   |        |     |     |     |     |     | 1   |     |     |     |     |     |     | 1   |     |     |     |     |     |    |
| 13:50-13:55 Film/Serie     | 3 x 20"  | 87    |        |     |     |     |     | 1   |     |     |     |     |     |     | 1   |     |     |     |     |     |     | 1  |
| 14:20-14:25 Film/Serie     | 3 x 20"  | 147   |        |     |     |     |     | 1   |     |     |     |     |     |     | 1   |     |     |     | l   |     |     | 1  |
| 14:20-14:25 Doku-Soap      | 3 x 20"  | 250   |        |     |     |     |     |     | 1   |     |     |     |     |     |     | 1   |     |     |     |     |     |    |
| 14:20-14:25 Show/Cornedy   | 15 x 20" | 701   | 1      | 1   | 1   | 1   | 1   |     |     | 1   | 1   | 1   | 1   | 1   |     |     | 1   | 1   | 1   | 1   | 1   |    |
| 14:45-14:50 Film/Serie     | 3 x 20"  | 147   |        |     |     |     |     | 1   |     |     |     |     |     |     | 1   |     |     |     |     |     |     | 1  |
| 14:45-14:50 Doku-Soap      | 3 x 20"  | 250   |        |     |     |     |     |     | 1   |     |     |     |     |     |     | 1   |     |     |     |     |     |    |
| 14:45-14:50 Show/Cornedy   | 15 x 20" | 701   | 1      | 1   | 1   | 1   | 1   |     |     | 1   | 1   | 1   | 1   | 1   |     |     | 1   | 1   | 1   | 1   | 1   |    |
|                            |          |       |        |     |     |     |     |     |     |     |     |     |     |     |     |     |     |     |     |     |     |    |