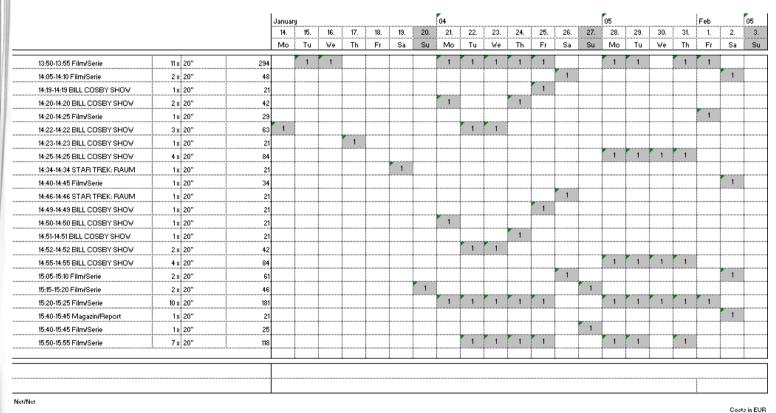

#### Spot list First flight

January

14. 15. 16. 17. 18. 19. 20. 21.

04

22. 23. 24.

TOBACCO

|                            |          |       | Januar | y   |     |     |     |     |     | 04  |     |     |     |     |     |     | 05  |     |     |     | Feb |    |
|----------------------------|----------|-------|--------|-----|-----|-----|-----|-----|-----|-----|-----|-----|-----|-----|-----|-----|-----|-----|-----|-----|-----|----|
|                            |          |       | 14.    | 15. | 16. | 17. | 18. | 19. | 20. | 21. | 22. | 23. | 24. | 25. | 26. | 27. | 28. | 29. | 30. | 31. | 1.  | 2. |
|                            |          |       | Mo     | Tu  | We  | Th  | Fr  | Sa  | Su  | Mo  | Tu  | We  | Th  | Fr  | Sa  | Su  | Mo  | Tu  | We  | Th  | Fr  | Sa |
| 10:40-10:45 Film/Serie     | 6 x 20"  | 230   |        |     |     |     |     | 1   | 1   |     |     |     |     |     | 1   | 1   |     |     |     |     |     | 1  |
| 10:40-10:45 Doku-Soap      | 13 x 20" | 277   | 1      | 1   |     |     | 1   |     |     | 1   | 1   | 1   | 1   | 1   |     |     | 1   | 1   | 1   | 1   | 1   |    |
| 11:10-11:15 Film/Serie     | 6 x 20"  | 305   |        |     |     |     |     | 1   | 1   |     |     |     |     |     | 1   | 1   |     |     |     |     |     | 1  |
| 11:10-11:15 Doku-Soap      | 14 x 20" | 298   | 1      | 1   | 1   | 1   |     |     |     | 1   | 1   | 1   | 1   | 1   |     |     | 1   | 1   | 1   | 1   | 1   |    |
| 11:40-11:45 Film/Serie     | 18 x 20" | 533   |        | 1   | 1   | 1   |     | 1   | 1   |     | 1   | 1   | 1   | 1   | 1   | 1   | 1   | 1   | 1   | 1   | 1   | 1  |
| 12:10-12:15 Film/Serie     | 3 x 20"  | 190   |        |     |     |     |     |     | 1   |     |     |     |     |     |     | 1   |     |     |     |     |     |    |
| 12:20-12:25 Film/Serie     | 3 x 20"  | 87    |        |     |     |     |     | 1   |     |     |     |     |     |     | 1   |     |     |     |     |     |     | 1  |
| 12:20-12:25 Magazin/Report | 12 x 20" | 727   | 1      | 1   | 1   | 1   | 1   |     |     |     | 1   |     | 1   |     |     |     | 1   | 1   | 1   | 1   | 1   |    |
| 12:40-12:45 Film/Serie     | 3 x 20"  | 190   |        |     |     |     |     |     | 1   |     |     |     |     |     |     | 1   |     |     | [   |     |     | ]  |
| 12:45-12:50 Film/Serie     | 3 x 20"  | 87    |        |     |     |     |     | 1   |     |     |     |     |     |     | 1   |     |     |     | l   |     |     | 1  |
| 12:45-12:50 Magazin/Report | 15 x 20" | 1 198 | 1      | 1   | 1   | 1   | 1   |     |     | 1   | 1   | 1   | 1   | 1   |     |     | 1   | 1   | 1   | 1   | 1   |    |
| 13:20-13:25 Film/Serie     | 3 x 20"  | 87    |        |     |     |     |     | 1   |     |     |     |     |     |     | 1   |     |     |     | l   |     |     | 1  |
| 13:20-13:25 Magazin/Report | 18 x 20" | 1027  | 1      | 1   | 1   | 1   | 1   |     | 1   | 1   | 1   | 1   | 1   | 1   |     | 1   | 1   | 1   | 1   | 1   | 1   |    |
| 13:40-13:45 Magazin/Report | 15 x 20" | 701   | 1      | 1   | 1   | 1   | 1   |     |     | 1   | 1   | 1   | 1   | 1   |     |     | 1   | 1   | 1   | 1   | 1   |    |
| 13:45-13:50 Magazin/Report | 3 x 20"  | 250   |        |     |     |     |     |     | 1   |     |     |     |     |     |     | 1   |     |     |     |     |     |    |
| 13:50-13:55 Film/Serie     | 3 x 20"  | 87    |        |     |     |     |     | 1   |     |     |     |     |     |     | 1   |     |     |     |     |     |     | 1  |
| 14:20-14:25 Film/Serie     | 3 x 20"  | 147   |        |     |     |     |     | 1   |     |     |     |     |     |     | 1   |     |     |     | l   |     |     | 1  |
| 14:20-14:25 Doku-Soap      | 3 x 20"  | 250   |        |     |     |     |     |     | 1   |     |     |     |     |     |     | 1   |     |     |     |     |     |    |
| 14:20-14:25 Show/Cornedy   | 15 x 20" | 701   | 1      | 1   | 1   | 1   | 1   |     |     | 1   | 1   | 1   | 1   | 1   |     |     | 1   | 1   | 1   | 1   | 1   |    |
| 14:45-14:50 Film/Serie     | 3 x 20"  | 147   |        |     |     |     |     | 1   |     |     |     |     |     |     | 1   |     |     |     |     |     |     | 1  |
| 14:45-14:50 Doku-Soap      | 3 x 20"  | 250   |        |     |     |     |     |     | 1   |     |     |     |     |     |     | 1   |     |     |     |     |     |    |
| 14:45-14:50 Show/Cornedy   | 15 x 20" | 701   | 1      | 1   | 1   | 1   | 1   |     |     | 1   | 1   | 1   | 1   | 1   |     |     | 1   | 1   | 1   | 1   | 1   |    |
|                            |          |       |        |     |     |     |     |     |     |     |     |     |     |     |     |     |     |     |     |     |     |    |