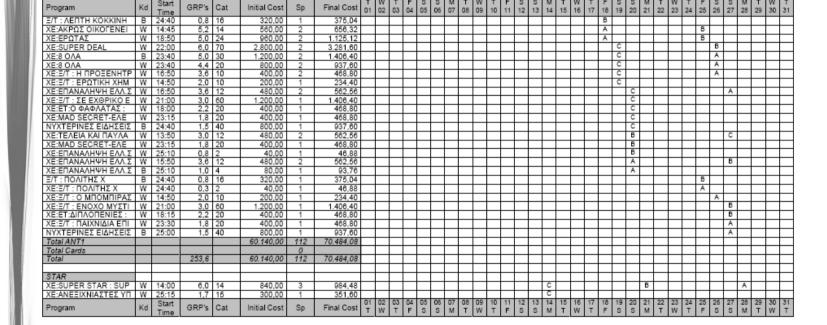

For a life without tobacco

Net/Net

|                             |      |     |       | Januar | · · · · · · · · · · · · · · · · · · · |     |     |     |     |     | 04  |     |     |     |     |     |     | 05  |     |     |     | Feb |    |      |
|-----------------------------|------|-----|-------|--------|---------------------------------------|-----|-----|-----|-----|-----|-----|-----|-----|-----|-----|-----|-----|-----|-----|-----|-----|-----|----|------|
|                             |      |     |       | 14.    | 15.                                   | 16. | 17. | 18. | 19. | 20. | 21. | 22. | 23. | 24. | 25. | 26. | 27. | 28. | 29. | 30. | 31. | 1.  | 2. | •••• |
|                             |      |     |       | Mo     | Tu                                    | Ve  | Th  | Fr  | Sa  | Su  | Mo  | Tu  | We  | Th  | Fr  | Sa  | Su  | Mo  | Tu  | We  | Th  | Fr  | Sa |      |
| 18:40-18:45 Film/Serie      | 14 x | 20" | 1 131 | 1      | 1                                     | 1   | 1   | 1   |     |     |     | 1   | 1   | 1   | 1   |     |     | 1   | 1   | 1   | 1   | 1   |    |      |
| 18:45-18:50 Film/Serie      | 3 8  | 20" | 118   |        |                                       |     |     |     | 1   |     |     |     |     |     |     | 1   |     |     |     |     |     |     | 1  |      |
| 19:10-19:15 Film/Serie      | 3 x  | 20" | 69    |        |                                       |     |     |     | 1   |     |     |     |     |     |     | 1   |     | ļ   |     |     |     |     | 1  |      |
| 19:10-19:15 Magazin/Report  | 1 8  | 20" | 104   |        |                                       |     |     |     |     |     |     |     |     |     |     |     | 1   |     |     |     |     |     |    |      |
| 19:10-19:15 Big Brother     | 15 x | 20" | 701   | 1      | 1                                     | 1   | 1   | 1   |     |     | 1   | 1   | 1   | 1   | 1   |     |     | 1   | 1   | 1   | 1   | 1   |    |      |
| 19:40-19:45 Big Brother     | 18 x | 20" | 791   | 1      | 1                                     | 1   | 1   | 1   | 1   |     | 1   | 1   | 1   | 1   | 1   | 1   |     | 1   | 1   | 1   | 1   | 1   | 1  |      |
| 19:40-19:45 Magazin/Report  | 2 x  | 20" | 208   |        |                                       |     |     |     |     | 1   |     |     |     |     |     |     | 1   |     |     |     |     |     |    |      |
| 20:10-20:15 Nachrichten     | 3 x  | 20" | 184   |        |                                       |     |     | 1   |     |     |     |     |     |     | 1   | 1   |     |     |     |     |     |     |    |      |
| 20:25-20:30 Kochshow        | 3 x  | 20" | 86    | 1      |                                       |     |     |     |     |     | 1   |     |     |     |     |     |     | 1   |     |     |     |     |    |      |
| 20:25-20:30 Show/Cornedy    | 1 8  | 20" | 46    |        |                                       |     |     |     |     |     |     | 1   |     |     |     |     |     |     |     |     |     |     |    |      |
| 20:25-20:30 Film/Serie      | 18   | 20" | 104   |        |                                       |     |     |     |     |     |     |     | 1   |     |     |     |     |     |     |     |     |     |    |      |
| 20:40-20:45 Film/Serie      | 18   | 20" | 29    |        |                                       |     |     |     | 1   |     |     |     |     |     |     |     |     | ļ   |     |     |     |     |    |      |
| 20:50-20:50 Angela Henson - | 1 8  | 20" | 46    |        |                                       |     |     |     |     |     |     |     |     | 1   |     |     |     |     |     |     |     |     |    |      |
| 20:50-20:55 Film/Serie      | 6 %  | 20" | 612   |        |                                       | 1   |     |     |     | 1   |     |     | 1   |     |     |     | 1   |     |     |     |     | 1   |    |      |
| 20:50-20:55 Kochshow        | 2 x  | 20" | 57    | 1      |                                       |     | _   | ļ   |     |     | 1   |     |     |     |     |     |     | ļ   |     |     |     |     |    |      |
| 20:50-20:55 Show/Cornedy    | 18   | 20" | 61    |        | 1                                     |     |     |     |     |     |     |     |     |     |     |     |     |     |     |     |     |     |    |      |
| 21:10-21:15 Film/Serie      | 18   | 20" | 80    |        |                                       |     |     |     |     |     |     |     |     |     |     |     | 1   |     |     |     |     |     |    |      |
| 21:20-21:25 Film/Serie      | 6 x  | 20" | 264   |        |                                       |     | _   | 1   | 1   |     |     |     |     |     | 1   | 1   |     | ļ   |     |     |     | 1   | 1  |      |
| 21:20-21:25 Show/Cornedy    | 2 %  | 20" | 123   |        | 1                                     |     |     |     |     |     |     | 1   |     |     |     |     |     |     |     |     |     |     |    |      |
| 21:20-21:25 Real Life-Soap  | 2 8  | 20" | 44    |        |                                       |     | 1   |     |     |     |     |     |     | 1   |     |     |     |     |     |     |     |     |    |      |
| 21:25-21:30 Big Brother     | 3 x  | 20" | 33    | 1      |                                       |     |     | ļ   |     |     | 1   |     |     | ļ   |     |     |     | 1   |     |     |     |     | ļ  |      |
| 21:35-21:40 Film/Serie      | 2 x  | 20" | 134   |        | ļ                                     |     |     | ļ   |     | 1   |     |     |     | ļ   |     |     |     | ļ   |     |     |     | ļ   | ļ  |      |
|                             |      |     |       | I      | 1                                     |     |     | 1   |     |     |     |     |     |     |     |     |     | 1   |     |     |     | 1   | 1  |      |