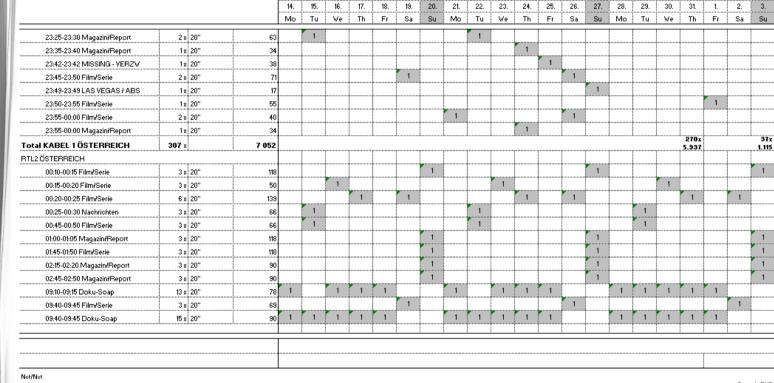

For a life without tobacco

|                                                                                                                                                                                                                               |                                                                                      |                                       | Januar | y   |     |     |     |     |     | 04  |     |     |     |     |     |     | 05  |     |          |        | Feb |    | 05 |
|-------------------------------------------------------------------------------------------------------------------------------------------------------------------------------------------------------------------------------|--------------------------------------------------------------------------------------|---------------------------------------|--------|-----|-----|-----|-----|-----|-----|-----|-----|-----|-----|-----|-----|-----|-----|-----|----------|--------|-----|----|----|
|                                                                                                                                                                                                                               |                                                                                      |                                       | 14.    | 15. | 16. | 17. | 18. | 19. | 20. | 21. | 22. | 23. | 24. | 25. | 26. | 27. | 28. | 29. | 30.      | 31.    | 1.  | 2. |    |
|                                                                                                                                                                                                                               |                                                                                      |                                       | Mo     | Tu  | We  | Th  | Fr  | Sa  | Su  | Mo  | Tu  | We  | Th  | Fr  | Sa  | Su  | Mo  | Tu  | We       | Th     | Fr  | Sa |    |
| 22:30-22:35 Film/Serie                                                                                                                                                                                                        | 3 x 20"                                                                              | 462                                   |        |     |     |     |     |     | 1   |     |     |     |     |     | 1   |     |     |     |          |        |     |    |    |
| 22:32-22:32 SCHLAG DEN RAAB                                                                                                                                                                                                   | 1x 20"                                                                               | 256                                   |        |     |     |     |     | 1   |     |     |     |     |     |     |     |     |     |     |          |        |     |    |    |
| 22:45-22:50 Show/Cornedy                                                                                                                                                                                                      | 1x 20"                                                                               | 69                                    |        |     |     |     |     |     |     |     |     |     |     |     |     |     |     |     |          | 1      |     |    |    |
| 22:55-23:00 Film/Serie                                                                                                                                                                                                        | 1x 20"                                                                               | 61                                    |        |     |     |     |     |     |     |     |     |     |     |     |     |     | 1   |     |          |        |     |    | _  |
| 22:56-22:56 SCHLAG DEN RAAB                                                                                                                                                                                                   | 1x 20"                                                                               | 256                                   |        |     |     |     |     | 1   |     |     |     |     |     |     |     |     |     |     |          |        |     |    |    |
| 23:30-23:35 Show/Cornedy                                                                                                                                                                                                      | 1x 20"                                                                               | 55                                    |        |     |     |     |     |     |     |     | 1   |     |     |     |     |     |     |     |          |        |     |    |    |
| 23:30-23:35 Magazin/Report                                                                                                                                                                                                    | 1x 20"                                                                               | 63                                    |        |     |     |     |     |     |     |     |     |     |     | 1   |     |     |     |     |          |        |     |    |    |
| 23:38-23:38 SCHLAG DEN RAAB                                                                                                                                                                                                   | 1x 20"                                                                               | 256                                   |        |     |     |     |     | 1   |     |     |     |     |     |     |     |     |     |     |          |        |     |    |    |
| 23:45-23:50 Show/Cornedy                                                                                                                                                                                                      | 1x 20"                                                                               | 38                                    |        |     |     |     |     |     |     |     |     |     | 1   |     |     |     |     |     |          |        |     |    |    |
| 23:55-00:00 Show/Cornedy                                                                                                                                                                                                      | 3 x 20"                                                                              | 109                                   |        |     |     |     |     |     |     |     | 1   | 1   |     |     |     |     |     | 1   |          |        |     |    |    |
| 23:55-00:00 Magazin/Report                                                                                                                                                                                                    | 2 x 20"                                                                              | 109                                   |        |     |     |     | 1   |     |     |     |     |     |     | 1   |     |     |     |     |          |        |     |    |    |
|                                                                                                                                                                                                                               |                                                                                      |                                       |        |     |     |     |     |     |     |     |     |     |     |     |     |     |     |     |          | 170x   |     |    |    |
| al PRO 7 ÖSTERREICH                                                                                                                                                                                                           | 234 8                                                                                | 15 422                                |        |     |     |     |     |     |     |     |     |     |     |     |     |     |     |     |          | 10.028 |     |    |    |
| al PRO 7 ÖSTERREICH<br>SEL 1ÖSTERREICH                                                                                                                                                                                        | 234 *                                                                                | 15 422                                |        |     |     |     |     |     |     |     |     |     |     |     |     |     |     |     |          |        |     |    | 1  |
|                                                                                                                                                                                                                               | 234 x                                                                                | <b>15 422</b><br>46                   |        |     |     |     |     |     |     |     |     |     |     |     |     |     |     |     | 1        |        |     | 1  |    |
| BEL 1ÖSTERREICH                                                                                                                                                                                                               | ,<br>                                                                                |                                       |        | 1   |     |     |     |     |     |     | 1   |     |     |     |     |     |     | 1   | <b>,</b> |        |     | 1  |    |
| BEL 1ÖSTERREICH<br>00:05-00:10 Film/Serie                                                                                                                                                                                     | 2 x 20"                                                                              | 46                                    |        | 1   |     |     |     |     |     |     | 1   |     |     |     |     |     |     | 1   | <b>,</b> |        |     | 1  |    |
| SEL 1 ÖSTERREICH<br>00:05-00:10 Film/Serie<br>00:15-00:20 Magazin/Report                                                                                                                                                      | 2 x 20"<br>3 x 20"                                                                   | 46                                    |        | 1   | 1   |     |     |     |     |     | 1   |     |     |     |     |     |     | 1   | <b>,</b> |        |     | 1  |    |
| SEL I ÖSTERREICH<br>00:05-00:10 Film/Serie<br>00:15-00:20 Magazin/Report<br>00:18-00:18 BUFFY - IM BANN                                                                                                                       | 2 x 20"<br>3 x 20"<br>1 x 20"                                                        | 46<br>69<br>17                        |        | 1   | 1   |     |     |     |     | 1   | 1   |     |     |     | 1   |     |     | 1   | <b>,</b> |        |     | 1  |    |
| SEL I ÖSTERREICH<br>00:05-00:10 Film/Serie<br>00:15-00:20 Magazin/Report<br>00:18-00:18 BUFFY - IM BANN<br>00:25-00:25 BUFFY - IM BANN                                                                                        | 2 x 20"<br>3 x 20"<br>1 x 20"<br>1 x 20"                                             | 46<br>69<br>17<br>17                  |        | 1   | 1   |     |     |     |     | 1   | 1   |     |     |     | 1   |     |     | 1   | <b>,</b> |        |     | 1  |    |
| 2EL 1 ÖSTERREICH<br>00:05-00:10 Film/Serie<br>00:15-00:20 Magazin/Report<br>00:18-00:18 BUFFY - IM BANN<br>00:25-00:25 BUFFY - IM BANN<br>00:30-00:35 Film/Serie                                                              | 2 x 20"<br>3 x 20"<br>1 x 20"<br>1 x 20"<br>3 x 20"                                  | 46<br>69<br>17<br>17<br>53            |        |     | 1   |     |     |     |     | 1   | 1   |     |     |     | 1   |     | 1   |     | <b>,</b> |        |     | 1  |    |
| EL 1 ÖSTERREICH<br>00:05-00:10 Film/Serie<br>00:15-00:20 Magazin/Report<br>00:18-00:18 BUFFY - IM BANN<br>00:25-00:25 BUFFY - IM BANN<br>00:30-00:35 Film/Serie<br>00:40-00:45 Magazin/Report                                 | 2 x 20"<br>3 x 20"<br>1 x 20"<br>1 x 20"<br>3 x 20"<br>3 x 20"<br>3 x 20"            | 46<br>69<br>17<br>17<br>53            |        |     | 1   |     |     |     |     | 1   | 1   |     |     |     | 1   |     | 1   |     | <b>,</b> |        |     | 1  |    |
| SEL I ÖSTERREICH<br>00:05-00:10 Film/Serie<br>00:15-00:20 Magazin/Report<br>00:18-00:18 BUFFY - IM BANN<br>00:25-00:25 BUFFY - IM BANN<br>00:30-00:35 Film/Serie<br>00:40-00:45 Magazin/Report<br>00:44-00:44 ANGEL - J-GER D | 2 x 20"<br>3 x 20"<br>1 x 20"<br>1 x 20"<br>3 x 20"<br>3 x 20"<br>3 x 20"<br>1 x 20" | 46<br>69<br>17<br>17<br>53<br>63<br>6 |        |     | 1   |     |     |     |     | 1   | 1   |     |     |     | 1   |     | 1   |     | <b>,</b> |        |     | 1  |    |