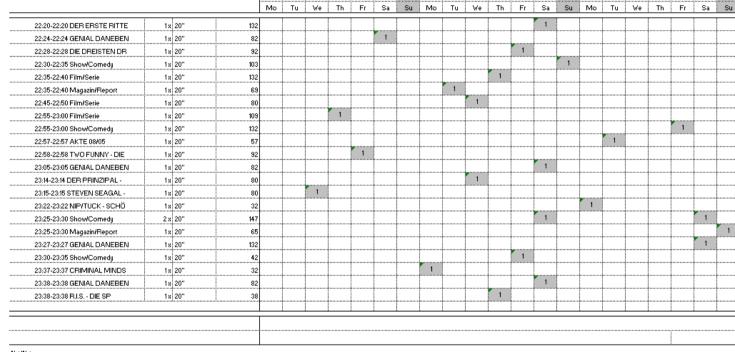

#### Spot list First flight

January

14. 15. 16. 17. 18. 19. 20. 21.

04

22. 23. 24.

TOBACCO

|                            |          |       | Januar | y   |     |     |     |     |     | 04  |     |     |     |     |     |     | 05  |     |     |     | Feb |    |
|----------------------------|----------|-------|--------|-----|-----|-----|-----|-----|-----|-----|-----|-----|-----|-----|-----|-----|-----|-----|-----|-----|-----|----|
|                            |          |       | 14.    | 15. | 16. | 17. | 18. | 19. | 20. | 21. | 22. | 23. | 24. | 25. | 26. | 27. | 28. | 29. | 30. | 31. | 1.  | 2. |
|                            |          |       | Mo     | Tu  | We  | Th  | Fr  | Sa  | Su  | Mo  | Tu  | We  | Th  | Fr  | Sa  | Su  | Mo  | Tu  | We  | Th  | Fr  | Sa |
| 10:40-10:45 Film/Serie     | 6 x 20"  | 230   |        |     |     |     |     | 1   | 1   |     |     |     |     |     | 1   | 1   |     |     |     |     |     | 1  |
| 10:40-10:45 Doku-Soap      | 13 x 20" | 277   | 1      | 1   |     |     | 1   |     |     | 1   | 1   | 1   | 1   | 1   |     |     | 1   | 1   | 1   | 1   | 1   |    |
| 11:10-11:15 Film/Serie     | 6 x 20"  | 305   |        |     |     |     |     | 1   | 1   |     |     |     |     |     | 1   | 1   |     |     |     |     |     | 1  |
| 11:10-11:15 Doku-Soap      | 14 x 20" | 298   | 1      | 1   | 1   | 1   |     |     |     | 1   | 1   | 1   | 1   | 1   |     |     | 1   | 1   | 1   | 1   | 1   |    |
| 11:40-11:45 Film/Serie     | 18 x 20" | 533   |        | 1   | 1   | 1   |     | 1   | 1   |     | 1   | 1   | 1   | 1   | 1   | 1   | 1   | 1   | 1   | 1   | 1   | 1  |
| 12:10-12:15 Film/Serie     | 3 x 20"  | 190   |        |     |     |     |     |     | 1   |     |     |     |     |     |     | 1   |     |     |     |     |     |    |
| 12:20-12:25 Film/Serie     | 3 x 20"  | 87    |        |     |     |     |     | 1   |     |     |     |     |     |     | 1   |     |     |     |     |     |     | 1  |
| 12:20-12:25 Magazin/Report | 12 x 20" | 727   | 1      | 1   | 1   | 1   | 1   |     |     |     | 1   |     | 1   |     |     |     | 1   | 1   | 1   | 1   | 1   |    |
| 12:40-12:45 Film/Serie     | 3 x 20"  | 190   |        |     |     |     |     |     | 1   |     |     |     |     |     |     | 1   |     |     | [   |     |     | ]  |
| 12:45-12:50 Film/Serie     | 3 x 20"  | 87    |        |     |     |     |     | 1   |     |     |     |     |     |     | 1   |     |     |     | l   |     |     | 1  |
| 12:45-12:50 Magazin/Report | 15 x 20" | 1 198 | 1      | 1   | 1   | 1   | 1   |     |     | 1   | 1   | 1   | 1   | 1   |     |     | 1   | 1   | 1   | 1   | 1   |    |
| 13:20-13:25 Film/Serie     | 3 x 20"  | 87    |        |     |     |     |     | 1   |     |     |     |     |     |     | 1   |     |     |     | l   |     |     | 1  |
| 13:20-13:25 Magazin/Report | 18 x 20" | 1027  | 1      | 1   | 1   | 1   | 1   |     | 1   | 1   | 1   | 1   | 1   | 1   |     | 1   | 1   | 1   | 1   | 1   | 1   |    |
| 13:40-13:45 Magazin/Report | 15 x 20" | 701   | 1      | 1   | 1   | 1   | 1   |     |     | 1   | 1   | 1   | 1   | 1   |     |     | 1   | 1   | 1   | 1   | 1   |    |
| 13:45-13:50 Magazin/Report | 3 x 20"  | 250   |        |     |     |     |     |     | 1   |     |     |     |     |     |     | 1   |     |     |     |     |     |    |
| 13:50-13:55 Film/Serie     | 3 x 20"  | 87    |        |     |     |     |     | 1   |     |     |     |     |     |     | 1   |     |     |     |     |     |     | 1  |
| 14:20-14:25 Film/Serie     | 3 x 20"  | 147   |        |     |     |     |     | 1   |     |     |     |     |     |     | 1   |     |     |     | l   |     |     | 1  |
| 14:20-14:25 Doku-Soap      | 3 x 20"  | 250   |        |     |     |     |     |     | 1   |     |     |     |     |     |     | 1   |     |     |     |     |     |    |
| 14:20-14:25 Show/Cornedy   | 15 x 20" | 701   | 1      | 1   | 1   | 1   | 1   |     |     | 1   | 1   | 1   | 1   | 1   |     |     | 1   | 1   | 1   | 1   | 1   |    |
| 14:45-14:50 Film/Serie     | 3 x 20"  | 147   |        |     |     |     |     | 1   |     |     |     |     |     |     | 1   |     |     |     |     |     |     | 1  |
| 14:45-14:50 Doku-Soap      | 3 x 20"  | 250   |        |     |     |     |     |     | 1   |     |     |     |     |     |     | 1   |     |     |     |     |     |    |
| 14:45-14:50 Show/Cornedy   | 15 x 20" | 701   | 1      | 1   | 1   | 1   | 1   |     |     | 1   | 1   | 1   | 1   | 1   |     |     | 1   | 1   | 1   | 1   | 1   |    |
|                            |          |       |        |     |     |     |     |     |     |     |     |     |     |     |     |     |     |     |     |     |     |    |