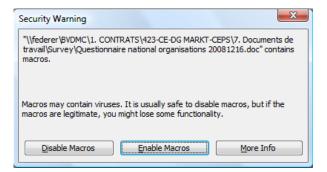

Annex 5 gives guidelines in order to enable macros.

Questions are structured in three ways: drop-down boxes, check boxes and text fields.

**Drop-down boxes** list the possible answers, i.e. products and practices, from which one answer can be selected. For each line, a hook product, one or more combined products (Section 1 only), a practice, and the share of concerned financial institutions can be selected. Content of drop-down boxes are listed in Annex 1 and Annex 2.

At the end of each question, a command allows to insert more lines. Do not hesitate to insert as many lines as needed. In order to do so, macros need to be enabled on your computer. Please refer to annex 5 for guidelines.