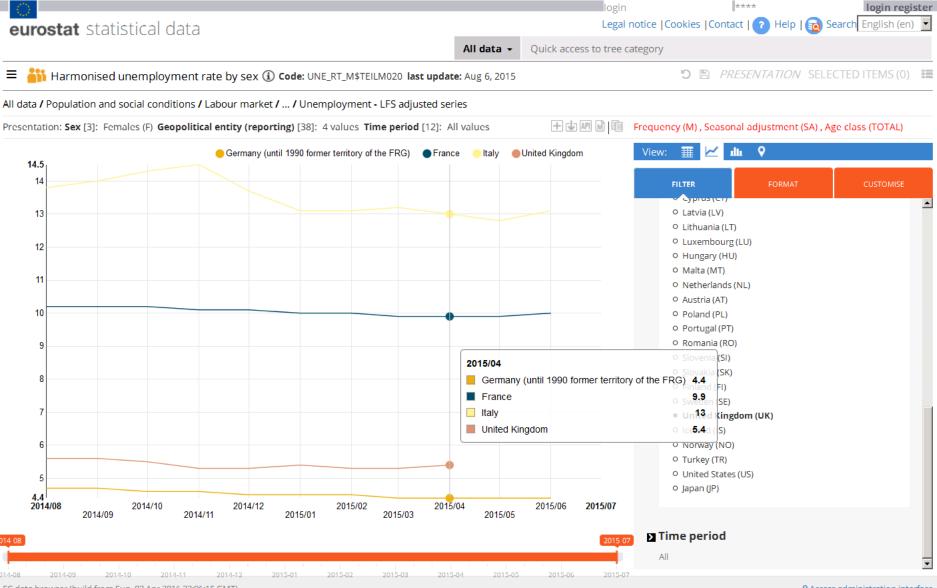

#### \*\*\*\* login login register Legal notice |Cookies |Contact | 🕜 Help | 👩 Search English (en) 🔽 eurostat statistical data All data -Quick access to tree category Harmonised unemployment rate by sex (1) Code: UNE\_RT\_M\$TEILM020 last update: Aug 6, 2015 PRESENTATION SELECTED ITEMS (0) Ξ All data / Population and social conditions / Labour market / ... / Unemployment - LFS adjusted series + 🕁 🛯 🖻 💼 Frequency (M), Seasonal adjustment (SA), Age class (TOTAL) Presentation: Sex [3]: Females (F) Geopolitical entity (reporting) [38]: All values Time period [12]: All values Time period → )14-11 2014-12 2015-01 2015-02 2015-03 2015-04 2015-05 2015-06 2015-07 m ulte 9 $\sim$ Geopolitical entity (reporting) ~ Euro area (EA11-2000, ... 11,7 11,6 11,4 11,4 11,4 11,3 11,3 11,3 : FILTER 11,7 11,6 11,4 11,4 11,4 11,3 11,3 11,3 Euro area (19 countries) : 11,7 11,6 11,5 11,4 11,4 11,4 11,3 11,3 Euro area (18 countries) Sex European Union (28 cou... 10,1 10 9,9 9,9 9,8 9,8 9,7 9,8 European Union (27 cou... 10,1 9,9 9,9 9,8 9,8 9,7 9,7 9,7 Females (F) 8,3 8,2 8,1 8,1 8,1 8 8 8,1 : Belgium Bulgaria 9,5 9,3 9,2 9,1 9,2 9,2 9,1 8,9 7 6,8 6,9 6,9 6,6 6,4 6,1 6 Czech Republic : Geopolitical entity (reporting) Denmark 6,4 6,2 6,4 6,3 6,3 6,3 6,4 6,6 4,6 4,5 4,5 4,5 4,4 4,4 4,4 4,4 All Germany (until 1990 fo... : 6,5 6,1 5,8 5,8 6,2 6,8 6,6 Estonia