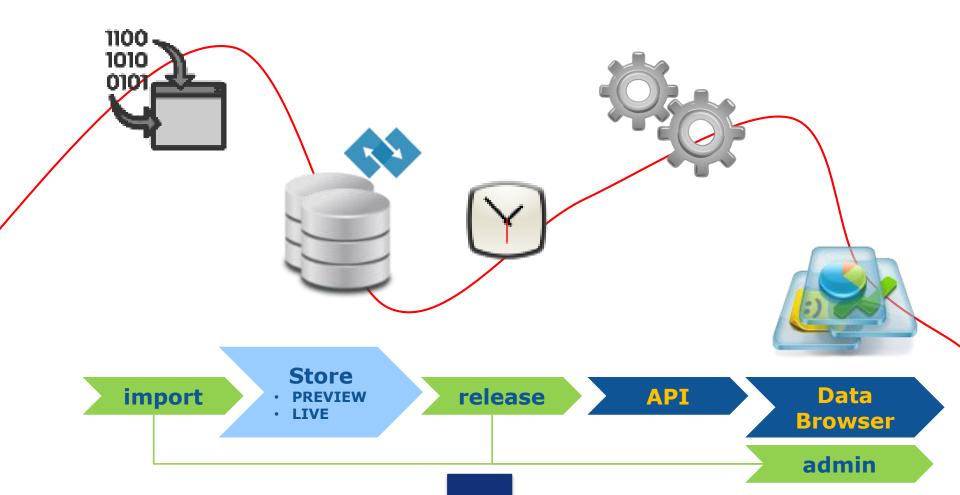

## **Admin**

# **Data collections, predefined extractions & presentations**

**Navigation** 

Release

All data - Quick access to tree category

✿ ALL DATA WHAT'S NEW

European Commission > REDISSTAT demo > statistical data

### Administration interface

### Statistical content management

### Alpha current implementation details on the statistical content

Currently, the solution is **focusing on the creation** of content against the data storage and the separation between **PREVIEW** and **LIVE** data access with a data release mechanism. It does not includes a complete validation of content after structural modification and necessary automated changes. To test different combination it is recommended to create several element with different IDs, and when necessary, start anew by deleting the Data Collection.

#### Actions

- Manage data collections (define new collection, update data for existing one)
- Manage predefined extractions
- Manage codelists
- Manage concept schemes

### Release management (preview to live)

- Release Perform a release by transitioning all content (statistical and navigation) to be publicly available
- Refresh navigation cache alpha-only the solution keeps in-memory copy of navigation information, in case you do not see your changes in preview/live please execute this task

### Audit

Upload audit

### Navigation content management

### Alpha current implementation details on the navigation content

The navigation content is still stored on the file system for Alpha and therefore not accessible as SDMX artefacts through the API endpoints.

#### Actions

- Manage themes and subcategories structure (SDMX CategoryScheme)
- Manage tree positions in table view (SDMX Categorisations)
- Manage tree positions in tree view (SDMX categorisations)