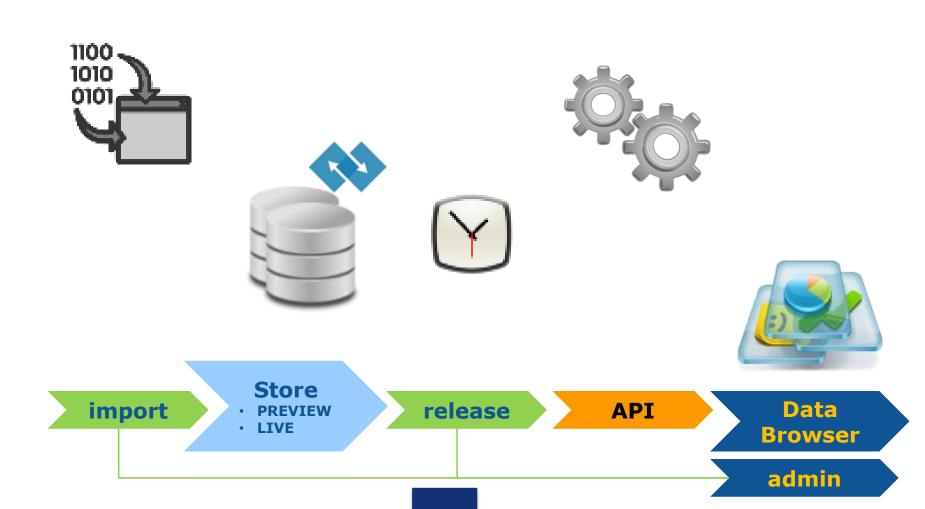

### Alpha current implementation details on the statistical content

Currently, the solution is **focusing on the creation** of content against the data storage and the separation between **PREVIEW** and **LIVE** data access with a data release mechanism. It does not includes a complete validation of content after structural modification and necessary automated changes. To test different combination it is recommended to create several element with different IDs, and when necessary, start anew by deleting the Data Collection.

#### Actions

- Manage data collections (define new collection, update data for existing one)
- Manage predefined extractions
- Manage codelists
- Manage concept schemes

### Release management (preview to live)

- Release Perform a release by transitioning all content (statistical and navigation) to be publicly available
- Refresh navigation cache alpha-only the solution keeps in-memory copy of navigation information, in case you do not see your changes in preview/live please execute this task