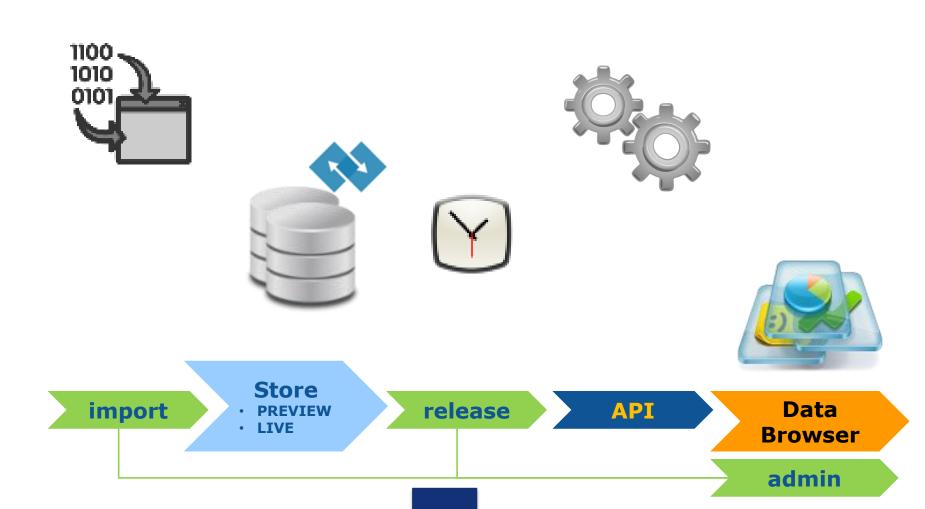

## **Data Browser**

#### FIND

Support the user to **find statistical products in a data** catalogue

### **VIEW & VISUALIZE**

Support an harmonized experience in presenting statistical data to the user with simple configuration mechanisms

#### EXPORT

Support various **data extractions patterns** and formats to help user engage in **data post-processing** or **sharing**.

| sh (en) 🔻              |
|------------------------|
|                        |
|                        |
| /IS (0)                |
|                        |
| rs things -<br>updated |
|                        |
|                        |
|                        |
|                        |
|                        |
|                        |
|                        |
| 2                      |

### Alpha current implementation details on the statistical content

Currently, the solution is **focusing on the creation** of content against the data storage and the separation between **PREVIEW** and **LIVE** data access with a data release mechanism. It does not includes a complete validation of content after structural modification and necessary automated changes. To test different combination it is recommended to create several element with different IDs, and when necessary, start anew by deleting the Data Collection.

### Release management (preview to live)

- Release Perform a release by transitioning all content (statistical and navigation) to be publicly available
- Refresh navigation cache alpha-only the solution keeps in-memory copy of navigation information, in case you do not see your changes in preview/live please execute this task