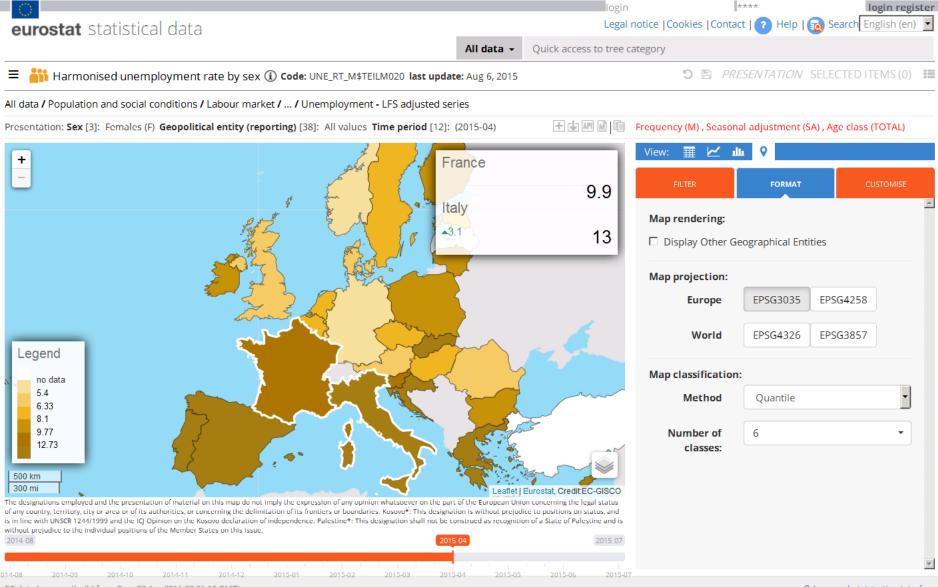

#### \*\*\*\* login login register Legal notice |Cookies |Contact | 🕜 Help | 👩 Search English (en) 🔽 eurostat statistical data All data -Quick access to tree category Harmonised unemployment rate by sex (1) Code: UNE\_RT\_M\$TEILM020 last update: Aug 6, 2015 PRESENTATION SELECTED ITEMS (0) Ξ All data / Population and social conditions / Labour market / ... / Unemployment - LFS adjusted series + 🕁 🛯 🖻 💼 Frequency (M), Seasonal adjustment (SA), Age class (TOTAL) Presentation: Sex [3]: Females (F) Geopolitical entity (reporting) [38]: All values Time period [12]: All values Time period → )14-11 2014-12 2015-01 2015-02 2015-03 2015-04 2015-05 2015-06 2015-07 m ulte 9 $\sim$ Geopolitical entity (reporting) ~ Euro area (EA11-2000, ... 11,7 11,6 11,4 11,4 11,4 11,3 11,3 11,3 : FILTER 11,7 11,6 11,4 11,4 11,4 11,3 11,3 11,3 Euro area (19 countries) : 11,7 11,6 11,5 11,4 11,4 11,4 11,3 11,3 Euro area (18 countries) Sex European Union (28 cou... 10,1 10 9,9 9,9 9,8 9,8 9,7 9,8 European Union (27 cou... 10,1 9,9 9,9 9,8 9,8 9,7 9,7 9,7 Females (F) 8,3 8,2 8,1 8,1 8,1 8 8 8,1 : Belgium Bulgaria 9,5 9,3 9,2 9,1 9,2 9,2 9,1 8,9 7 6,8 6,9 6,9 6,6 6,4 6,1 6 Czech Republic : Geopolitical entity (reporting) Denmark 6,4 6,2 6,4 6,3 6,3 6,3 6,4 6,6 4,6 4,5 4,5 4,5 4,4 4,4 4,4 4,4 All Germany (until 1990 fo... : 6,5 6,1 5,8 5,8 6,2 6,8 6,6 Estonia