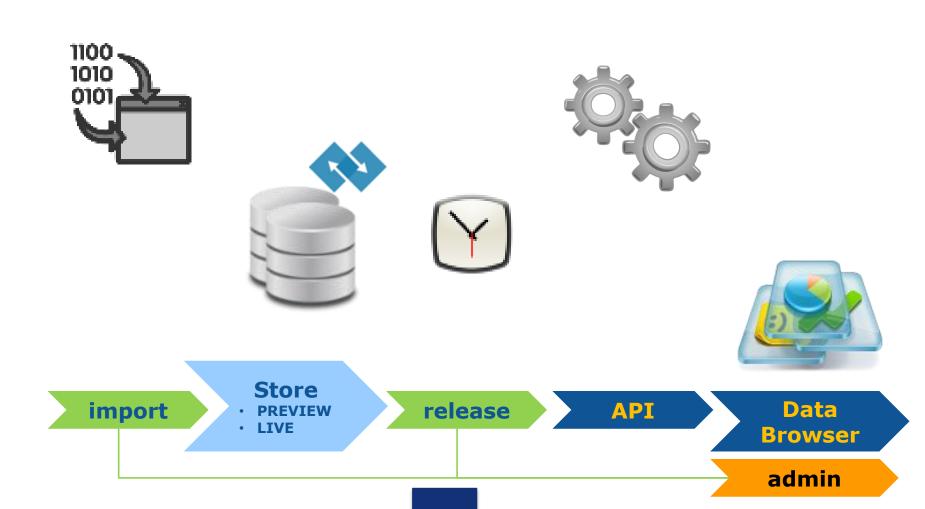

# **Data collections, predefined extractions & presentations**

**Navigation** 

Release

All data - Quick access to tree category

✿ ALL DATA WHAT'S NEW

European Commission > REDISSTAT demo > statistical data

### Administration interface

### Statistical content management

### Alpha current implementation details on the statistical content

Currently, the solution is **focusing on the creation** of content against the data storage and the separation between **PREVIEW** and **LIVE** data access with a data release mechanism. It does not includes a complete validation of content after structural modification and necessary automated changes. To test different combination it is recommended to create several element with different IDs, and when necessary, start anew by deleting the Data Collection.

#### Actions

- Manage data collections (define new collection, update data for existing one)
- Manage predefined extractions
- Manage codelists
- Manage concept schemes

### Release management (preview to live)

- Release Perform a release by transitioning all content (statistical and navigation) to be publicly available
- Refresh navigation cache alpha-only the solution keeps in-memory copy of navigation information, in case you do not see your changes in preview/live please execute this task

### Audit

Upload audit

### Navigation content management

### Alpha current implementation details on the navigation content

The navigation content is still stored on the file system for Alpha and therefore not accessible as SDMX artefacts through the API endpoints.

#### Actions

- Manage themes and subcategories structure (SDMX CategoryScheme)
- Manage tree positions in table view (SDMX Categorisations)
- Manage tree positions in tree view (SDMX categorisations)