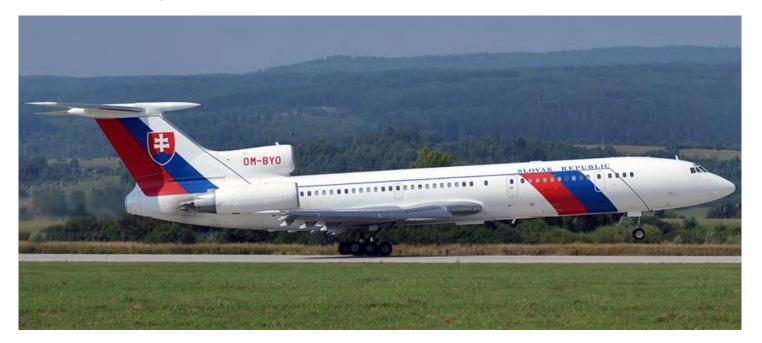

## **EURACARE Flight & Shelter / main objectives**

► To provide **24/7 availability** of up to five different aircraft's (e.g. Tu-154 M or Jak-40)