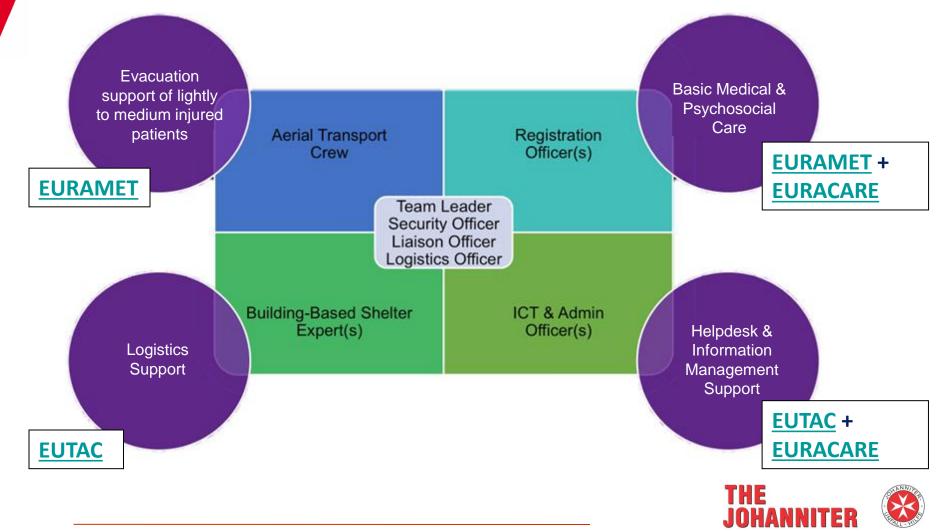

#### **EURACARE Flight & Shelter / team composition**

EURACARE Flight & Shelter project - ECHO/SUB/2015/713786/PREP09

# **EURACARE Flight & Shelter / main objectives**

➤ To develop a multinational assistance team for the care of European citizens and other beneficiaries, with a special focus on minority groups (people with disabilities, elderly, unaccompanied kids and families)

To react flexibly in response to the necessities onsite

To provide assistance in building based short term sheltering and in terms of registration of large groups of evacuees, information management and the support of the consular authorities

To provide evacuation flights supported by medical and psychosocial trained team members

## **EURACARE Flight & Shelter / main objectives**

► To provide **24/7 availability** of up to five different aircraft's (e.g. Tu-154 M or Jak-40)