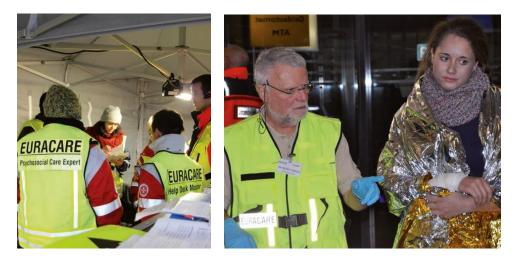

To react flexibly in response to the necessities onsite

To provide assistance in building based short term sheltering and in terms of registration of large groups of evacuees, information management and the support of the consular authorities

To provide evacuation flights supported by medical and psychosocial trained team members