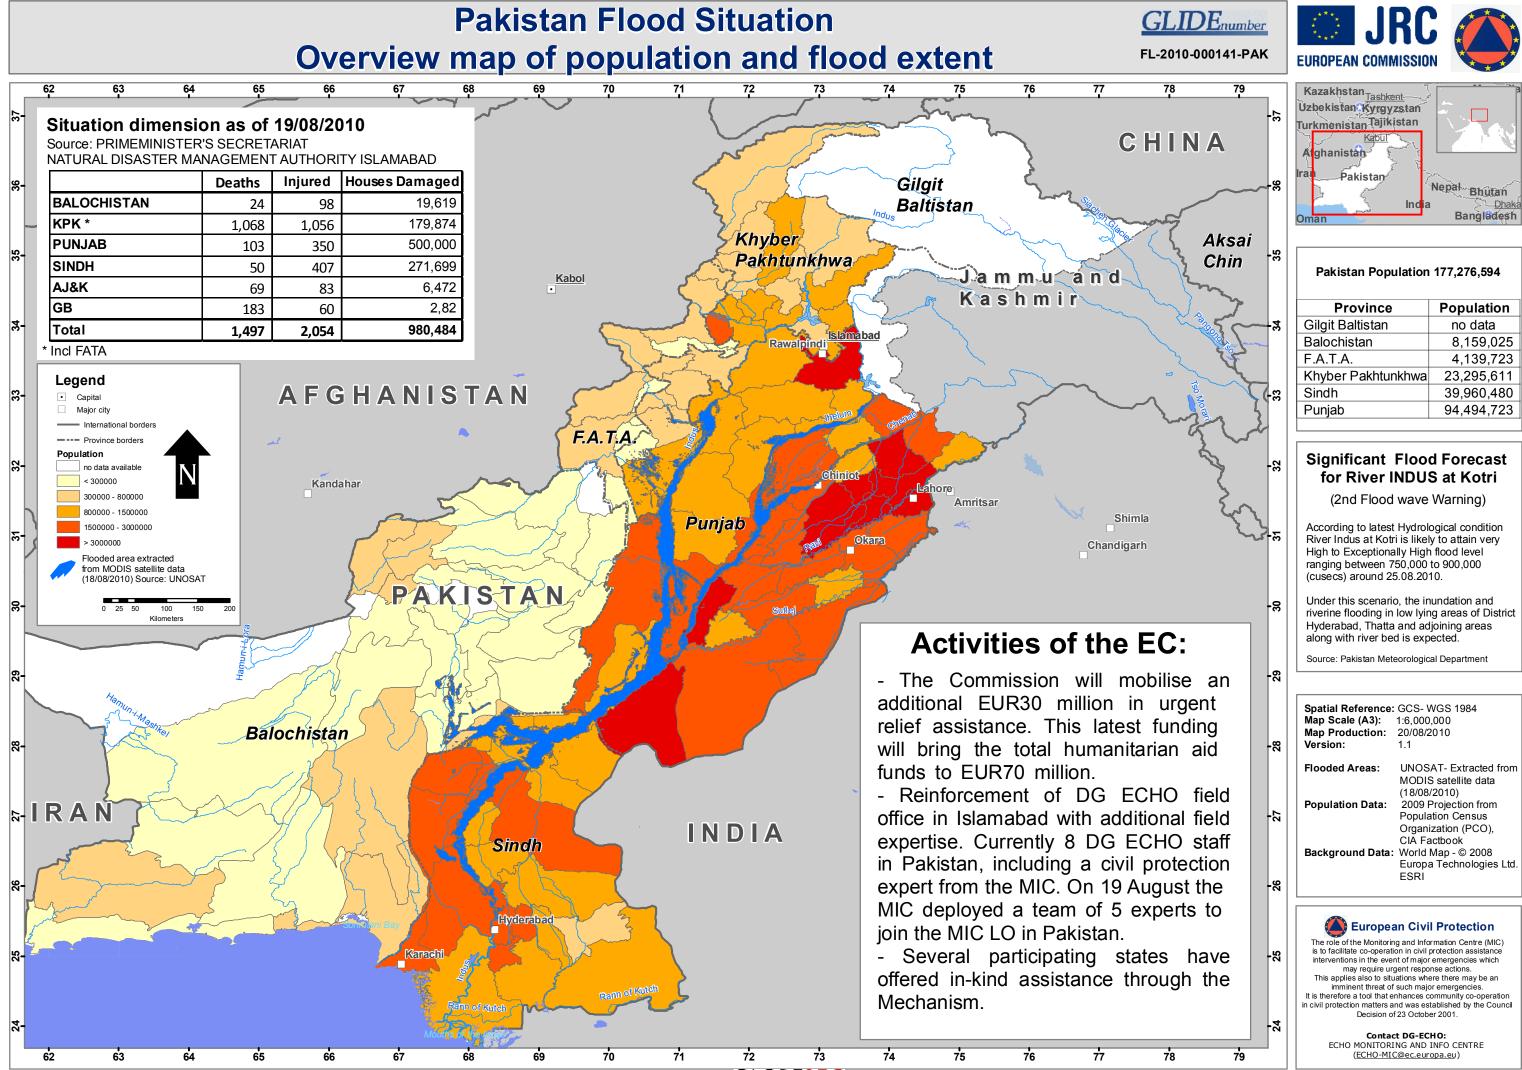

| Province           | Population |
|--------------------|------------|
| Gilgit Baltistan   | no data    |
| Balochistan        | 8,159,025  |
| F.A.T.A.           | 4,139,723  |
| Khyber Pakhtunkhwa | 23,295,611 |
| Sindh              | 39,960,480 |
| Punjab             | 94,494,723 |
|                    |            |

| Spatial Reference:<br>Map Scale (A3):<br>Map Production:<br>Version: | GCS- WGS 1984<br>1:6,000,000<br>20/08/2010<br>1.1                                |
|----------------------------------------------------------------------|----------------------------------------------------------------------------------|
| Flooded Areas:                                                       | UNOSAT- Extracted from<br>MODIS satellite data<br>(18/08/2010)                   |
| Population Data:                                                     | 2009 Projection from<br>Population Census<br>Organization (PCO),<br>CIA Factbook |
| Background Data:                                                     | World Map - © 2008<br>Europa Technologies Ltd.<br>ESRI                           |
|                                                                      |                                                                                  |