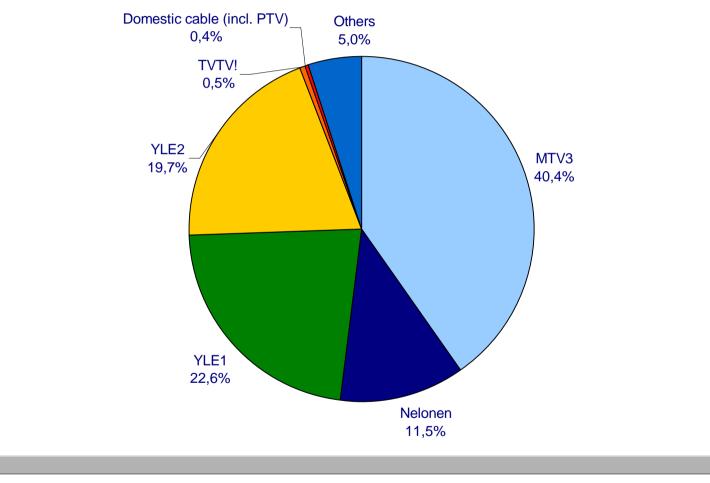

### Share of Market (%) - 2000 Target : 10+ ( 00h01-24h00)

Base : rating Sources: Finnpanel TV-meter