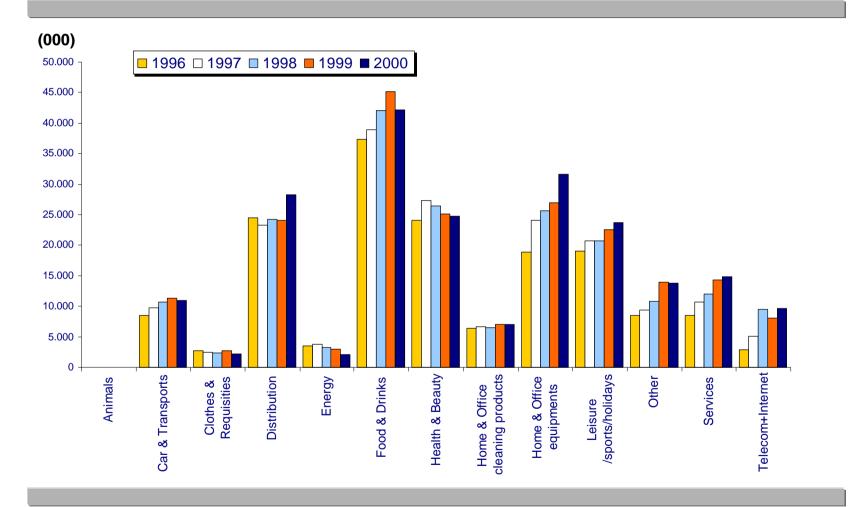

# All Television By Year

Sources: Suomen Gallup Mainostieto Oy

# All Television By Sector - In Space Value (Euros)

CARAT CRYSTAL

Sources: Suomen Gallup Mainostieto Oy