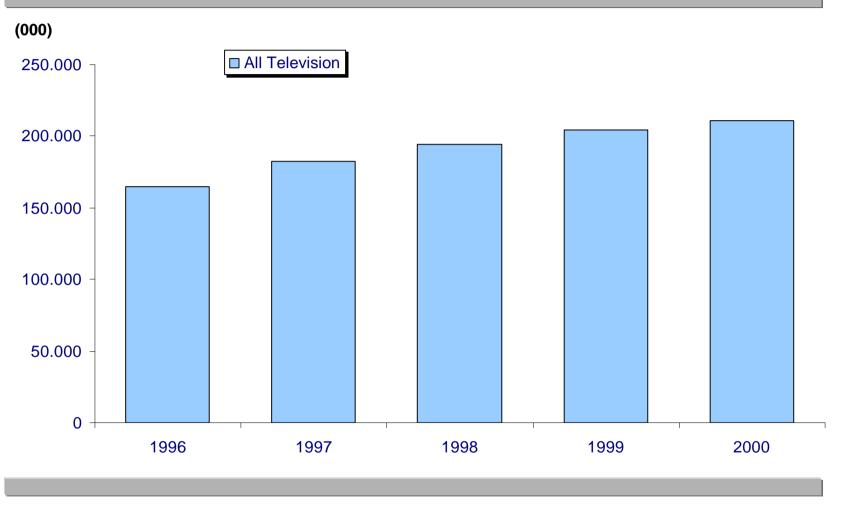

-24h00)



 Generat CRYSTAL
 Finland
 Base : rating

 Sources: Finnpanel TV-meter

### Share of Market (%) - 1997 Target : 10+ ( 00h01-24h00)





Finland

Base : rating Sources: Finnpanel TV-meter

### Share of Market (%) - 1998 Target : 10+ ( 00h01-24h00)



Base : rating Sources: Finnpanel TV-meter

### Share of Market (%) - 1999 Target : 10+ ( 00h01-24h00)



### Share of Market (%) - 2000 Target : 10+ ( 00h01-24h00)



Base : rating Sources: Finnpanel TV-meter

### Avg rating (GRP's %) All broadcasts incl. Adv.



CARAT CRYSTAL

Finland

Target :10+ (00h01-24h00) Source: Finnpanel TV-meter

### All broadcasts incl. Adv. Avg viewing duration (min)

CARAT CRYSTAL



Finland

Target :10+ (00h01-24h00) Source: Finnpanel TV-meter

#### 3.6. Media Investments





# All Television By Year



Sources: Suomen Gallup Mainostieto Oy





# All Television By Sector - In Space Value (Euros)



CARAT CRYSTAL



Sources: Suomen Gallup Mainostieto Oy