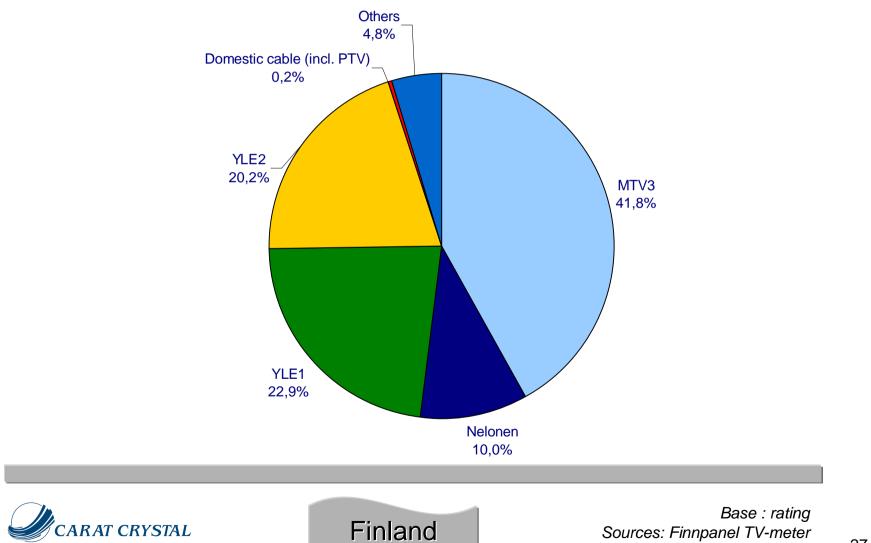

### Share of Market (%) - 2000 Target : 10+ ( 00h01-24h00)

Base : rating Sources: Finnpanel TV-meter