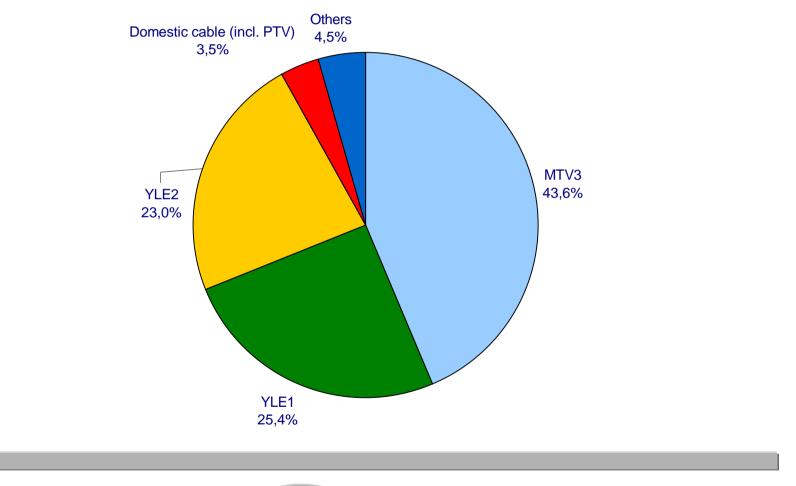

### Share of Market (%) - 1997 Target : 10+ ( 00h01-24h00)

Finland

Base : rating Sources: Finnpanel TV-meter