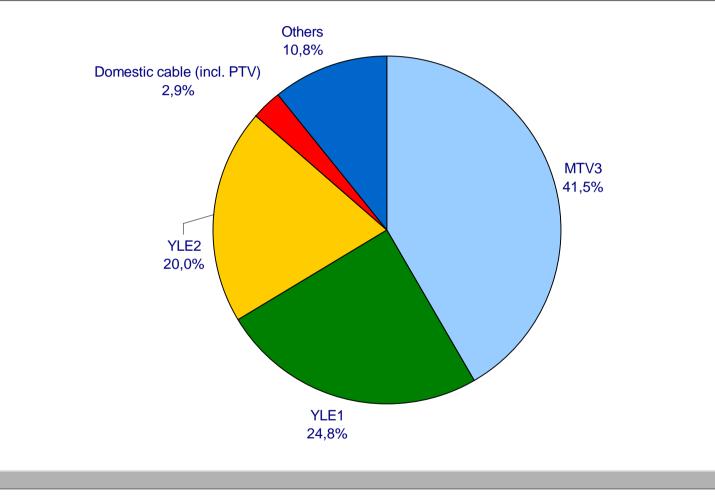

### Share of Market (%) - 1996 Target : 10+ ( 00h01-24h00)

 Generat CRYSTAL
 Finland
 Base : rating

 Sources: Finnpanel TV-meter