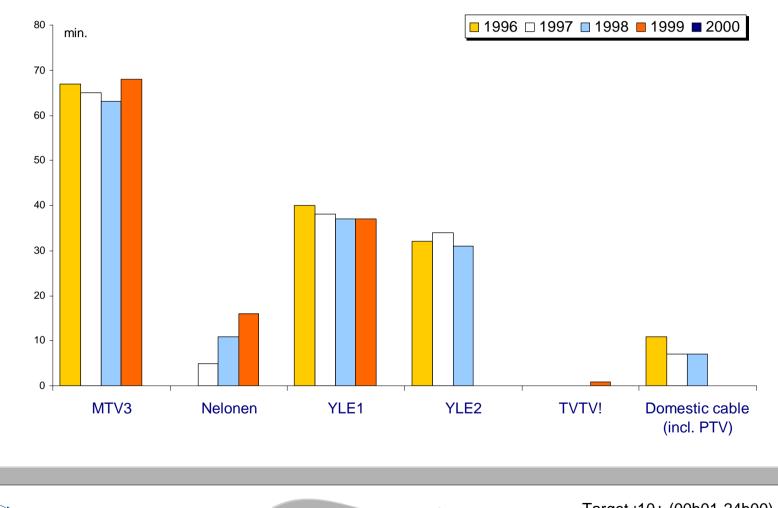

### All broadcasts incl. Adv. Avg viewing duration (min)

CARAT CRYSTAL

Finland

Target :10+ (00h01-24h00) Source: Finnpanel TV-meter