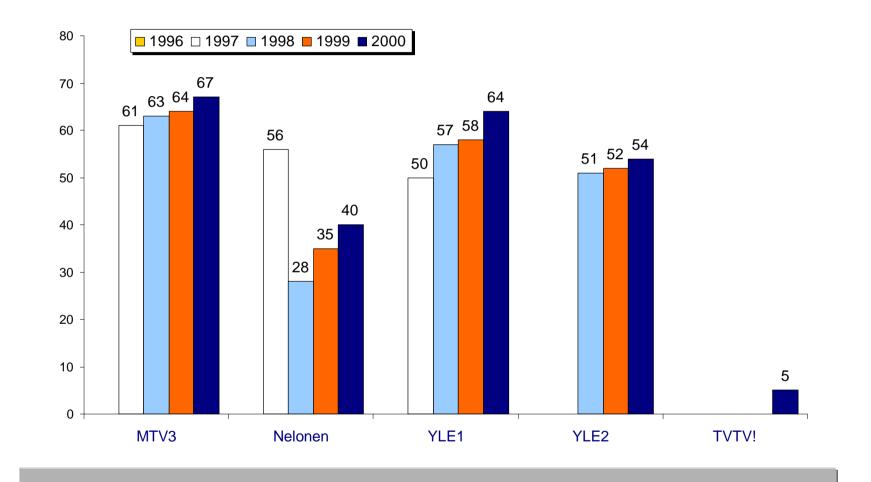

### Avg rating (GRP's %) All broadcasts incl. Adv.

CARAT CRYSTAL

Finland

Target :10+ (00h01-24h00) Source: Finnpanel TV-meter