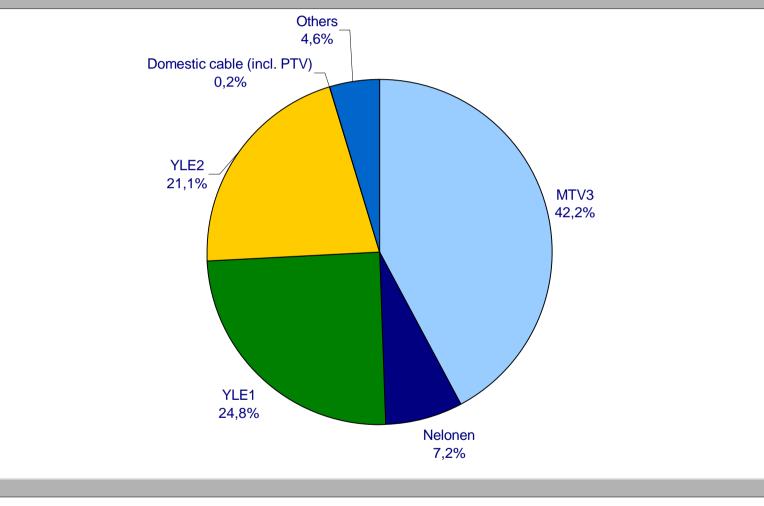

| Tailor made        | Tailor made         | none      | by package | by package | Tailor made        |





#### 3.5. Audiences





## Note about TV

- In Finland the TV channels are selling programs audiences, not the break audiences.
- Spot analysis has started as late as May 2001, so we didn't have even a proper tool to evaluate the spot audiences before last spring.
- For the same reason it's not possible to separate commercials into different categories





### Share of Market (%) - 1996 Target : 10+ ( 00h01-24h00)



 Generat CRYSTAL
 Finland
 Base : rating

 Sources: Finnpanel TV-meter

### Share of Market (%) - 1997 Target : 10+ ( 00h01-24h00)





Finland

Base : rating Sources: Finnpanel TV-meter

### Share of Market (%) - 1998 Target : 10+ ( 00h01-24h00)



Base : rating Sources: Finnpanel TV-meter

### Share of Market (%) - 1999 Target : 10+ ( 00h01-24h00)



### Share of Market (%) - 2000 Target : 10+ ( 00h01-24h00)



Base : rating Sources: Finnpanel TV-meter

### Avg rating (GRP's %) All broadcasts incl. Adv.



CARAT CRYSTAL

Finland

Target :10+ (00h01-24h00) Source: Finnpanel TV-meter

### All broadcasts incl. Adv. Avg viewing duration (min)

CARAT CRYSTAL



Finland

Target :10+ (00h01-24h00) Source: Finnpanel TV-meter

#### 3.6. Media Investments





# All Television By Year



Sources: Suomen Gallup Mainostieto Oy





# All Television By Sector - In Space Value (Euros)



CARAT CRYSTAL



Sources: Suomen Gallup Mainostieto Oy