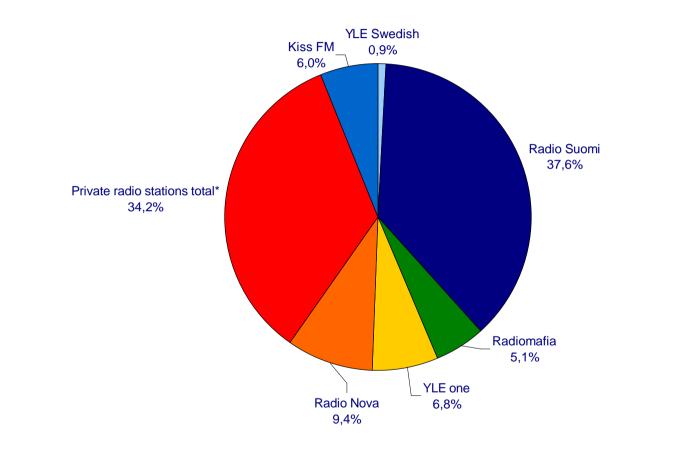

| not existing                         |  |  |
|                | NRJ                                                 | by package          | tailor made        | tailor made         | tailor made                        | not existing             | not existing                         |  |  |





\* September 2001 Sources : Internet sides concerning radios in question

#### 4.5. Audiences





#### About Audience - 1996 Share of Market (%) - Target : 9+ (00h01-24h00)





#### About Audience - 1997 Share of Market (%) - Target : 9+ (00h01-24h00)





### About Audience - 1998 Share of Market (%) - Target : 9+ (00h01-24h00)





### About Audience - 1999 Share of Market (%) - Target : 9+ (00h01-24h00)





#### About Audience - 2000 Share of Market (%) - Target : 9+ (00h01-24h00)





### About Audience - 1996 Average Rating (%) - Target : 15+ (00h01-24h00)







### About Audience - 1997 Average Rating (%) - Target : 15+ (00h01-24h00)







### About Audience - 1998 Average Rating (%) - Target : 15+ (00h01-24h00)







### About Audience - 1999 Average Rating (%) - Target : 15+ (00h01-24h00)







### About Audience - 2000 Average Rating (%) - Target : 15+ (00h01-24h00)







#### 4.6. Media Investment





## Media Investment All radio by Year







In Space Value (000 euro) By Radio and Sector Source : Suomen Gallup Mainostieto Oy

32

## Media Investment By Sector : All radio







In Space Value (000 euro) By Radio and Sector Source : Suomen Gallup Mainostieto Oy

33