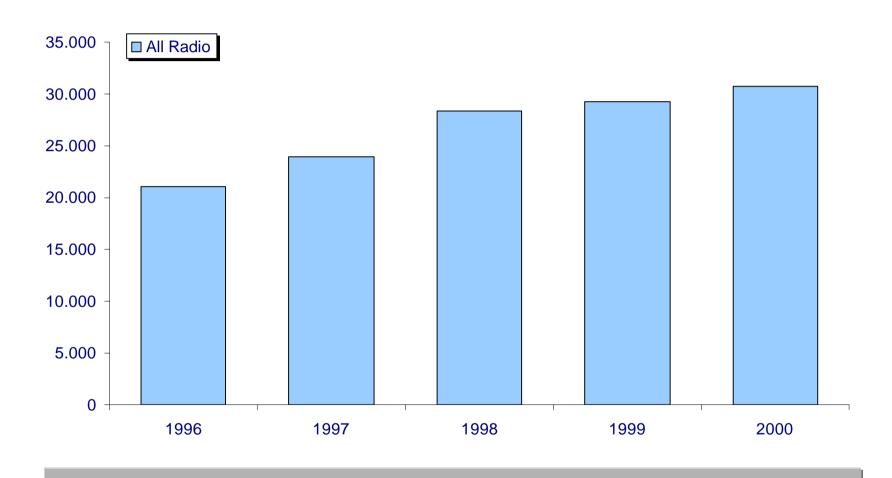

## Media Investment All radio by Year

In Space Value (000 euro) By Radio and Sector Source : Suomen Gallup Mainostieto Oy

32