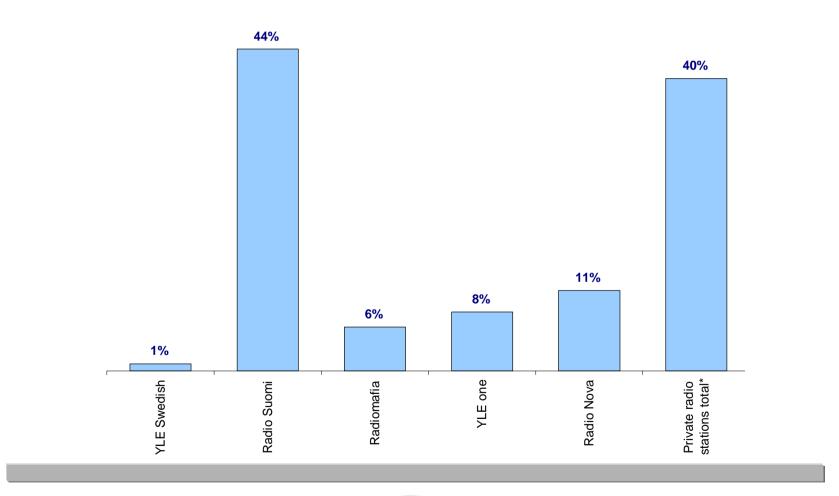

### About Audience - 1996 Average Rating (%) - Target : 15+ (00h01-24h00)

### About Audience - 1997 Average Rating (%) - Target : 15+ (00h01-24h00)

### About Audience - 1998 Average Rating (%) - Target : 15+ (00h01-24h00)

### About Audience - 1999 Average Rating (%) - Target : 15+ (00h01-24h00)

### About Audience - 2000 Average Rating (%) - Target : 15+ (00h01-24h00)