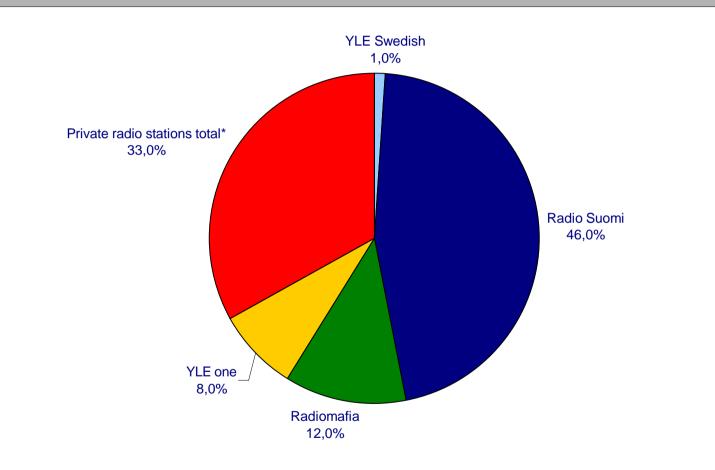

|                                    |                          |                                      |  |  |
|                | Radio City                                          | by package          | tailor made        | tailor made         | tailor made                        | not existing             | not existing                         |  |  |
|                | NRJ                                                 | by package          | tailor made        | tailor made         | tailor made                        | not existing             | not existing                         |  |  |





\* September 2001 Sources : Internet sides concerning radios in question

#### 4.5. Audiences





#### About Audience - 1996 Share of Market (%) - Target : 9+ (00h01-24h00)





#### About Audience - 1997 Share of Market (%) - Target : 9+ (00h01-24h00)





### About Audience - 1998 Share of Market (%) - Target : 9+ (00h01-24h00)





### About Audience - 1999 Share of Market (%) - Target : 9+ (00h01-24h00)





#### About Audience - 2000 Share of Market (%) - Target : 9+ (00h01-24h00)





### About Audience - 1996 Average Rating (%) - Target : 15+ (00h01-24h00)







### About Audience - 1997 Average Rating (%) - Target : 15+ (00h01-24h00)







### About Audience - 1998 Average Rating (%) - Target : 15+ (00h01-24h00)







### About Audience - 1999 Average Rating (%) - Target : 15+ (00h01-24h00)







### About Audience - 2000 Average Rating (%) - Target : 15+ (00h01-24h00)







#### 4.6. Media Investment





## Media Investment All radio by Year