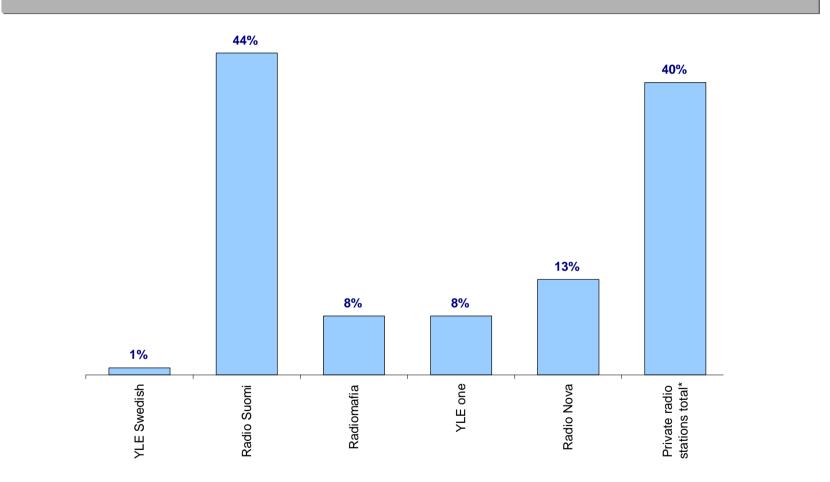

#### About Audience - 1996 Share of Market (%) - Target : 9+ (00h01-24h00)

#### About Audience - 1997 Share of Market (%) - Target : 9+ (00h01-24h00)

### About Audience - 1998 Share of Market (%) - Target : 9+ (00h01-24h00)

### About Audience - 1999 Share of Market (%) - Target : 9+ (00h01-24h00)

#### About Audience - 2000 Share of Market (%) - Target : 9+ (00h01-24h00)