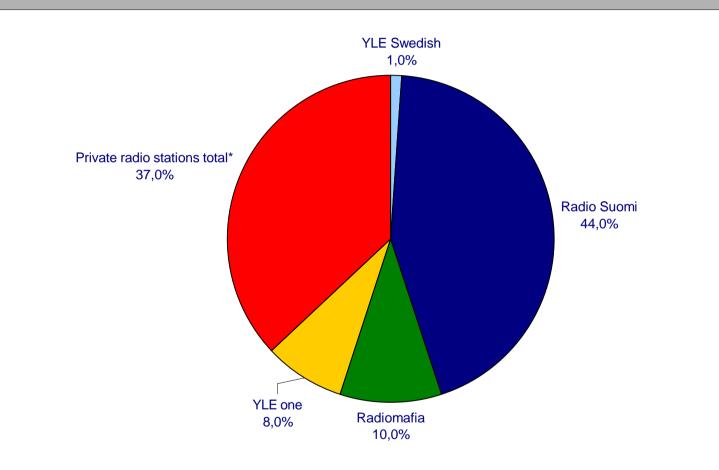

|  |  |
|                | Radio City                                          | by package          | tailor made        | tailor made         | tailor made                        | not existing             | not existing                         |  |  |
|                | NRJ                                                 | by package          | tailor made        | tailor made         | tailor made                        | not existing             | not existing                         |  |  |





\* September 2001 Sources : Internet sides concerning radios in question

#### 4.5. Audiences





#### About Audience - 1996 Share of Market (%) - Target : 9+ (00h01-24h00)





#### About Audience - 1997 Share of Market (%) - Target : 9+ (00h01-24h00)





### About Audience - 1998 Share of Market (%) - Target : 9+ (00h01-24h00)





### About Audience - 1999 Share of Market (%) - Target : 9+ (00h01-24h00)





#### About Audience - 2000 Share of Market (%) - Target : 9+ (00h01-24h00)





### About Audience - 1996 Average Rating (%) - Target : 15+ (00h01-24h00)







### About Audience - 1997 Average Rating (%) - Target : 15+ (00h01-24h00)







### About Audience - 1998 Average Rating (%) - Target : 15+ (00h01-24h00)







### About Audience - 1999 Average Rating (%) - Target : 15+ (00h01-24h00)







### About Audience - 2000 Average Rating (%) - Target : 15+ (00h01-24h00)







#### 4.6. Media Investment





## Media Investment All radio by Year







In Space Value (000 euro) By Radio and Sector Source : Suomen Gallup Mainost