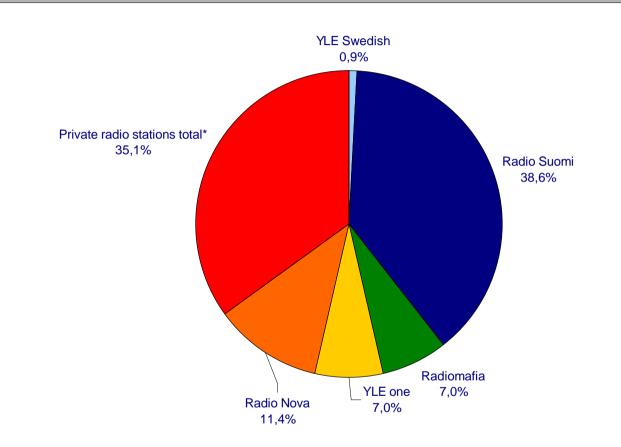

| tailor made         | tailor made                        | not existing             | not existing                         |  |  |
|                | NRJ                                                 | by package          | tailor made        | tailor made         | tailor made                        | not existing             | not existing                         |  |  |





\* September 2001 Sources : Internet sides concerning radios in question

#### 4.5. Audiences





#### About Audience - 1996 Share of Market (%) - Target : 9+ (00h01-24h00)





#### About Audience - 1997 Share of Market (%) - Target : 9+ (00h01-24h00)





### About Audience - 1998 Share of Market (%) - Target : 9+ (00h01-24h00)





### About Audience - 1999 Share of Market (%) - Target : 9+ (00h01-24h00)





#### About Audience - 2000 Share of Market (%) - Target : 9+ (00h01-24h00)





### About Audience - 1996 Average Rating (%) - Target : 15+ (00h01-24h00)







### About Audience - 1997 Average Rating (%) - Target : 15+ (00h01-24h00)







### About Audience - 1998 Average Rating (%) - Target : 15+ (00h01-24h00)







### About Audience - 1999 Average Rating (%) - Target : 15+ (00h01-24h00)







### About Audience - 2000 Average Rating (%) - Target : 15+ (00h01-24h00)







#### 4.6. Media Investment





## Media Investment All radio by Year







In Space Value (000 euro) By Radio and Sector Source : Suomen Gallup Mainostieto Oy

32

## Media Investment By Sector : All radio







In Space Value (000 euro) By Radio and Sector Source : Suomen Gallup Mainostieto Oy

33