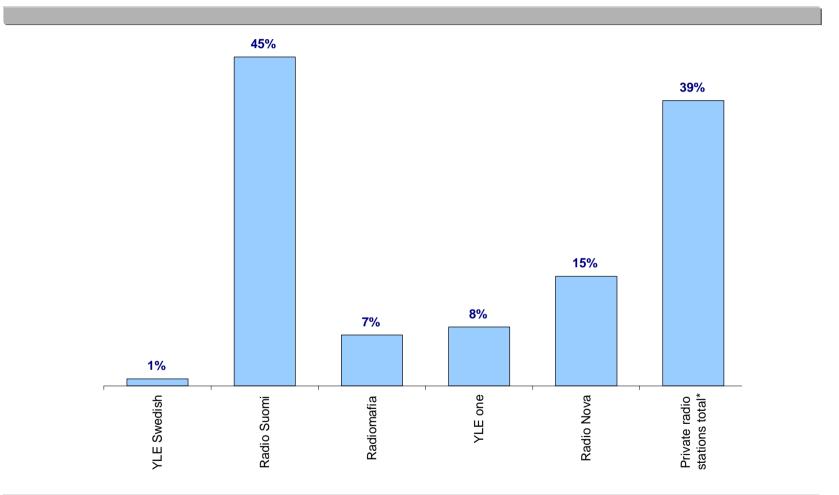

g             | not existing                         |  |  |





\* September 2001 Sources : Internet sides concerning radios in question

#### 4.5. Audiences





#### About Audience - 1996 Share of Market (%) - Target : 9+ (00h01-24h00)





#### About Audience - 1997 Share of Market (%) - Target : 9+ (00h01-24h00)





### About Audience - 1998 Share of Market (%) - Target : 9+ (00h01-24h00)





### About Audience - 1999 Share of Market (%) - Target : 9+ (00h01-24h00)





#### About Audience - 2000 Share of Market (%) - Target : 9+ (00h01-24h00)





### About Audience - 1996 Average Rating (%) - Target : 15+ (00h01-24h00)







### About Audience - 1997 Average Rating (%) - Target : 15+ (00h01-24h00)







### About Audience - 1998 Average Rating (%) - Target : 15+ (00h01-24h00)







### About Audience - 1999 Average Rating (%) - Target : 15+ (00h01-24h00)







### About Audience - 2000 Average Rating (%) - Target : 15+ (00h01-24h00)







#### 4.6. Media Investment





## Media Investment All radio by Year







In Space Value (000 euro) By Radio and Sector Source : Suomen Gallup Mainostieto Oy

32

## Media Investment By Sector : All radio







In Space Value (000 euro) By Radio and Sector Source : Suomen Gallup Mainostieto Oy

33