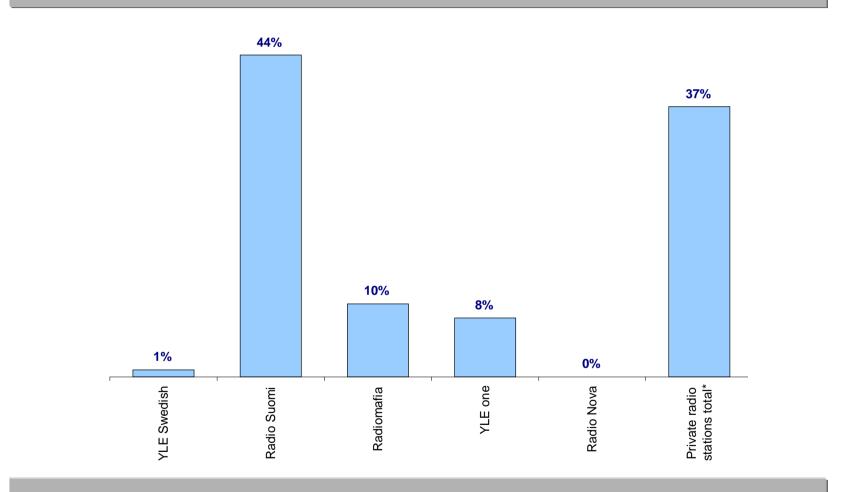

e        | tailor made         | tailor made                        | not existing             | not existing                         |  |  |





\* September 2001 Sources : Internet sides concerning radios in question

#### 4.5. Audiences





#### About Audience - 1996 Share of Market (%) - Target : 9+ (00h01-24h00)





#### About Audience - 1997 Share of Market (%) - Target : 9+ (00h01-24h00)





### About Audience - 1998 Share of Market (%) - Target : 9+ (00h01-24h00)





### About Audience - 1999 Share of Market (%) - Target : 9+ (00h01-24h00)





#### About Audience - 2000 Share of Market (%) - Target : 9+ (00h01-24h00)





### About Audience - 1996 Average Rating (%) - Target : 15+ (00h01-24h00)







### About Audience - 1997 Average Rating (%) - Target : 15+ (00h01-24h00)







### About Audience - 1998 Average Rating (%) - Target : 15+ (00h01-24h00)







### About Audience - 1999 Average Rating (%) - Target : 15+ (00h01-24h00)







### About Audience - 2000 Average Rating (%) - Target : 15+ (00h01-24h00)







#### 4.6. Media Investment





## Media Investment All radio by Year







In Space Value (000 euro) By Radio and Sector Source : Suomen Gallup Mainostieto Oy

32

## Media Investment By Sector : All radio







In Space Value (000 euro) By Radio and Sector Source : Suomen Gallup Mainostieto Oy

33