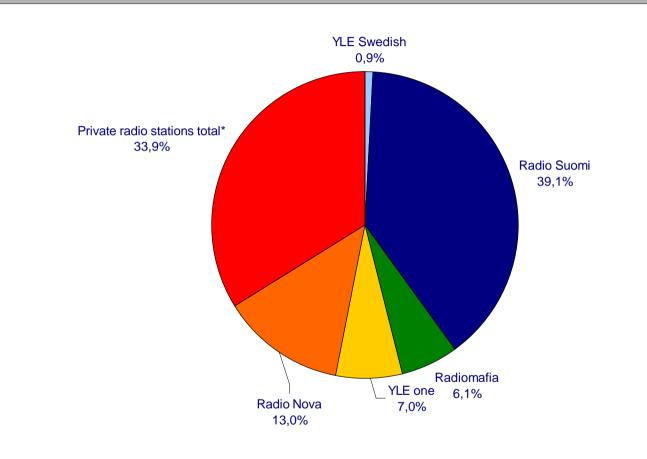

| by package          | tailor made        | tailor made         | tailor made                        | not existing             | not existing                         |  |  |
|                | NRJ                                                 | by package          | tailor made        | tailor made         | tailor made                        | not existing             | not existing                         |  |  |





\* September 2001 Sources : Internet sides concerning radios in question

#### 4.5. Audiences





#### About Audience - 1996 Share of Market (%) - Target : 9+ (00h01-24h00)





#### About Audience - 1997 Share of Market (%) - Target : 9+ (00h01-24h00)





### About Audience - 1998 Share of Market (%) - Target : 9+ (00h01-24h00)





### About Audience - 1999 Share of Market (%) - Target : 9+ (00h01-24h00)





#### About Audience - 2000 Share of Market (%) - Target : 9+ (00h01-24h00)





### About Audience - 1996 Average Rating (%) - Target : 15+ (00h01-24h00)







### About Audience - 1997 Average Rating (%) - Target : 15+ (00h01-24h00)







### About Audience - 1998 Average Rating (%) - Target : 15+ (00h01-24h00)







### About Audience - 1999 Average Rating (%) - Target : 15+ (00h01-24h00)







### About Audience - 2000 Average Rating (%) - Target : 15+ (00h01-24h00)







#### 4.6. Media Investment





## Media Investment All radio by Year







In Space Value (000 euro) By Radio and Sector Source : Suomen Gallup Mainostieto Oy

32

## Media Investment By Sector : All radio







In Space Value (0