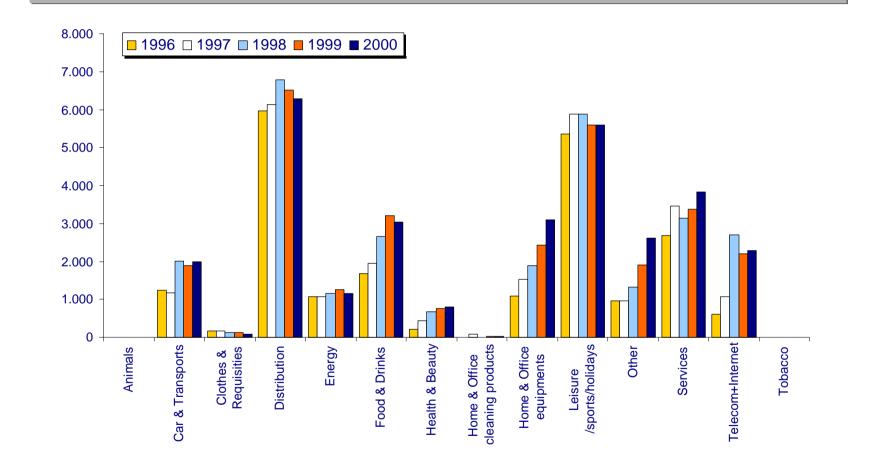

## Media Investment By Sector : All radio

In Space Value (000 euro) By Radio and Sector Source : Suomen Gallup Mainostieto Oy

33