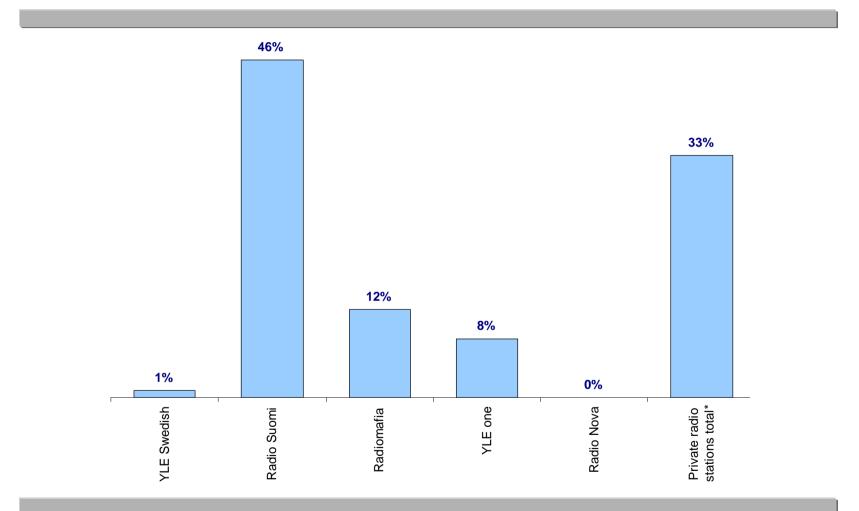

| by package          | tailor made        | tailor made         | tailor made                        | not existing             | not existing                         |  |  |





\* September 2001 Sources : Internet sides concerning radios in question

#### 4.5. Audiences





#### About Audience - 1996 Share of Market (%) - Target : 9+ (00h01-24h00)





#### About Audience - 1997 Share of Market (%) - Target : 9+ (00h01-24h00)





### About Audience - 1998 Share of Market (%) - Target : 9+ (00h01-24h00)





### About Audience - 1999 Share of Market (%) - Target : 9+ (00h01-24h00)





#### About Audience - 2000 Share of Market (%) - Target : 9+ (00h01-24h00)





### About Audience - 1996 Average Rating (%) - Target : 15+ (00h01-24h00)







### About Audience - 1997 Average Rating (%) - Target : 15+ (00h01-24h00)







### About Audience - 1998 Average Rating (%) - Target : 15+ (00h01-24h00)







### About Audience - 1999 Average Rating (%) - Target : 15+ (00h01-24h00)







### About Audience - 2000 Average Rating (%) - Target : 15+ (00h01-24h00)







#### 4.6. Media Investment





## Media Investment All radio by Year







In Space Value (000 euro) By Radio and Sector Source : Suomen Gallup Mainostieto Oy

32

## Media Investment By Sector : All radio







In Space Value (000 euro) By Radio and Sector Source : Suomen Gallup Mainostieto Oy

33