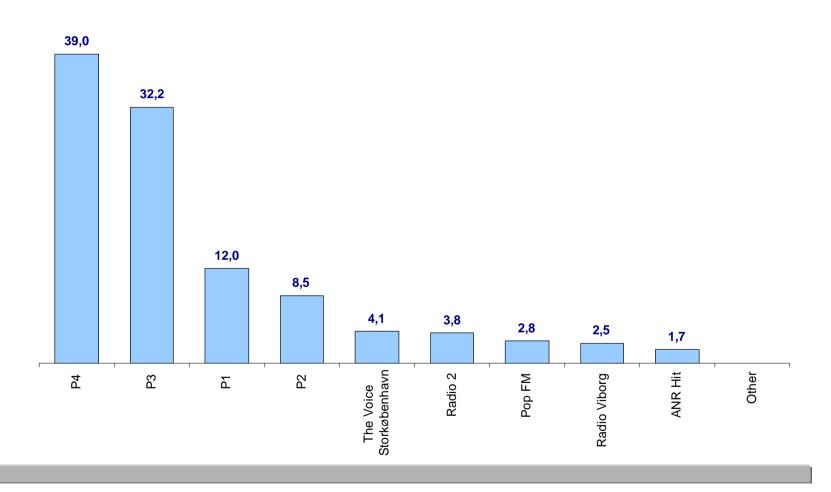

Average Rating (%) - Target : 15+ (06h00-23h00)

Average Rating (%) - Target : 15+ (06h00-23h00)

Average Rating (%) - Target : 15+ (06h00-23h00)

Denmark