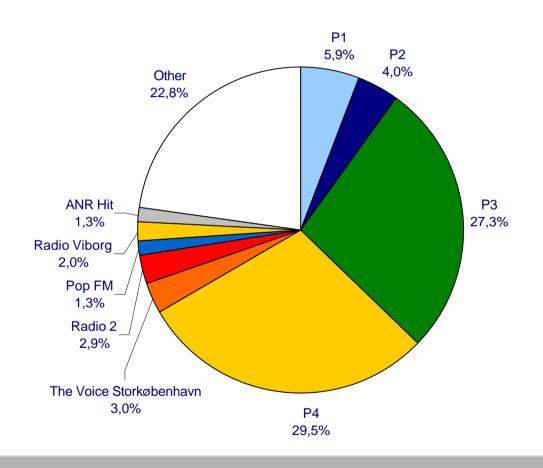

#### 4.5. Audiences

Share of Market (%) - Target : 15+ (06h00-23h00)

Denmark

Base : Rating Source: Gallup Radio Index 1998-2000

Share of Market (%) - Target : 15+ (06h00-23h00)

Share of Market (%) - Target : 15+ (06h00-23h00)