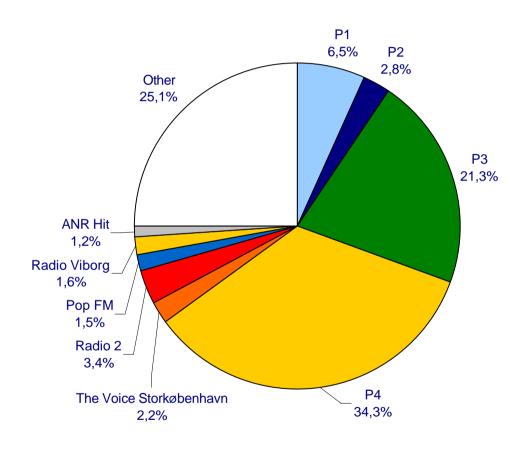

#### 4.5. Audiences

Share of Market (%) - Target : 15+ (06h00-23h00)

Denmark

Base : Rating Source: Gallup Radio Index 1998-2000

Share of Market (%) - Target : 15+ (06h00-23h00)

Share of Market (%) - Target : 15+ (06h00-23h00)