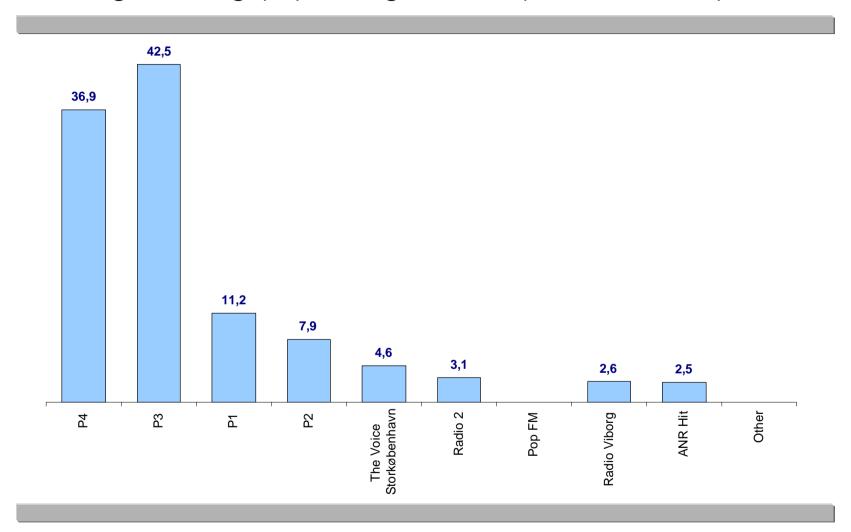

Average Rating (%) - Target : 15+ (06h00-23h00)

Average Rating (%) - Target : 15+ (06h00-23h00)

Average Rating (%) - Target : 15+ (06h00-23h00)

Denmark