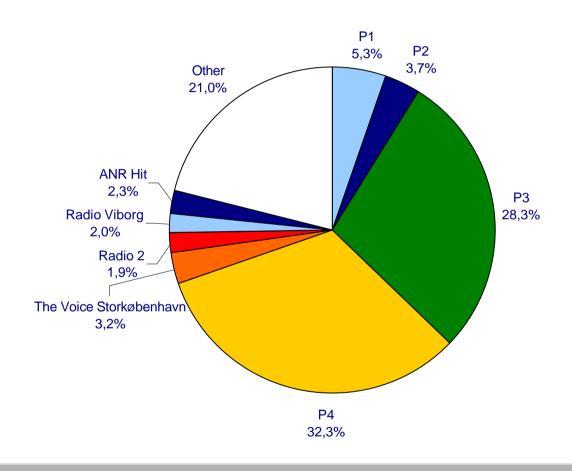

#### 4.5. Audiences

Share of Market (%) - Target : 15+ (06h00-23h00)

Denmark

Base : Rating Source: Gallup Radio Index 1998-2000

Share of Market (%) - Target : 15+ (06h00-23h00)

Share of Market (%) - Target : 15+ (06h00-23h00)