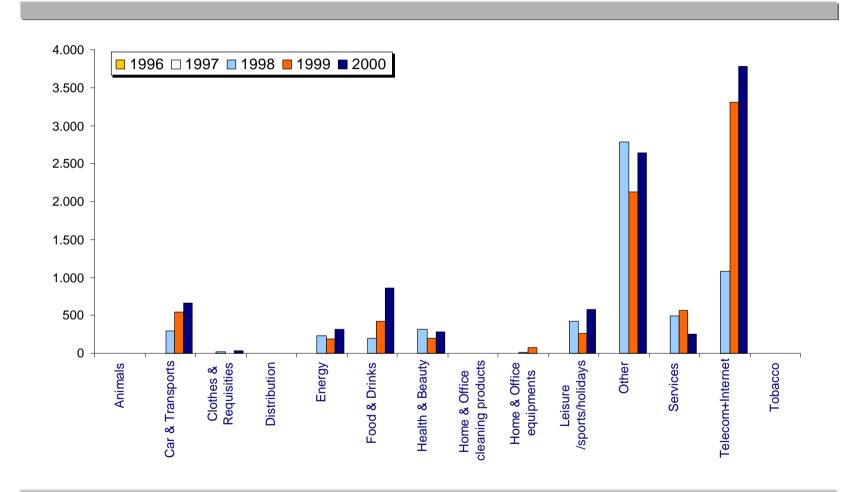

| 76                                             |
|                          | Radio Viborg             | 161                                            |
|                          | ANR Hit FM               | 67                                             |





#### 4.5. Audiences



Share of Market (%) - Target : 15+ (06h00-23h00)





Denmark

Base : Rating Source: Gallup Radio Index 1998-2000

Share of Market (%) - Target : 15+ (06h00-23h00)







Share of Market (%) - Target : 15+ (06h00-23h00)







Average Rating (%) - Target : 15+ (06h00-23h00)





Average Rating (%) - Target : 15+ (06h00-23h00)





Average Rating (%) - Target : 15+ (06h00-23h00)



Denmark



## 4.6. Media Investment



## Media Investment Total Radio







## Media Investment By Sector : All radio