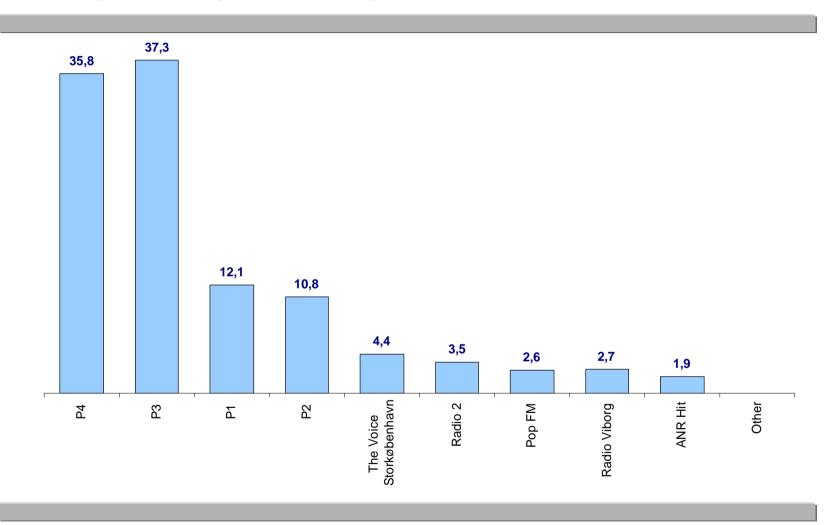

#### 4.5. Audiences

Share of Market (%) - Target : 15+ (06h00-23h00)

Denmark

Base : Rating Source: Gallup Radio Index 1998-2000

Share of Market (%) - Target : 15+ (06h00-23h00)

Share of Market (%) - Target : 15+ (06h00-23h00)