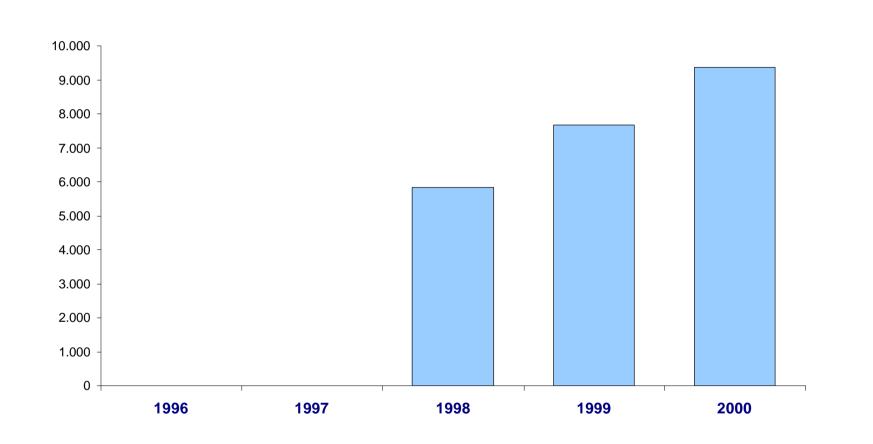

|                          | Pop FM                   | 76                                             |
|                          | Radio Viborg             | 161                                            |
|                          | ANR Hit FM               | 67                                             |





#### 4.5. Audiences



Share of Market (%) - Target : 15+ (06h00-23h00)





Denmark

Base : Rating Source: Gallup Radio Index 1998-2000

Share of Market (%) - Target : 15+ (06h00-23h00)







Share of Market (%) - Target : 15+ (06h00-23h00)







Average Rating (%) - Target : 15+ (06h00-23h00)





Average Rating (%) - Target : 15+ (06h00-23h00)





Average Rating (%) - Target : 15+ (06h00-23h00)



Denmark



## 4.6. Media Investment



## Media Investment Total Radio







## Media Investment By Sector : All radio