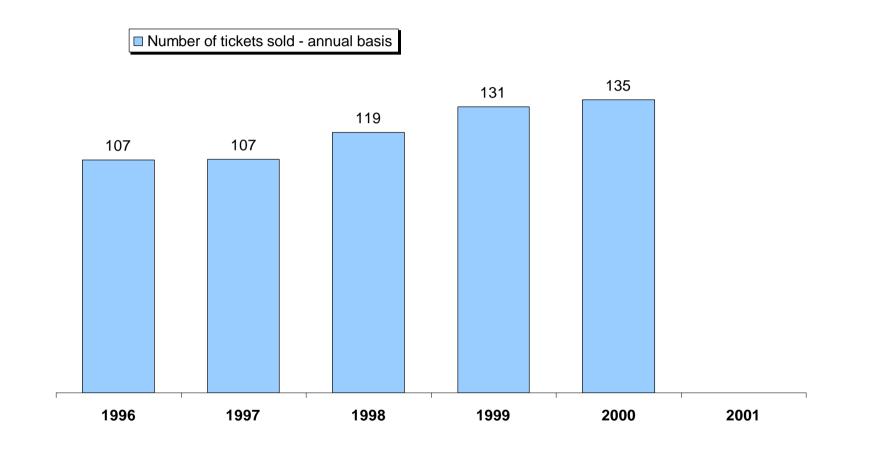

## **About Audiences**

CARAT CRYSTAL

Spain

In millions Source : Education and Culture Ministry 2001 : until june 2001

6

## **About Audiences**

#### • Average week on the year is unavailable

Source : Education and Culture Ministry Univers 14+: 34.818.000 2001 : until june 2001

## **About Audiences**

CARAT CRYSTAL

Spain

Source : Education and Culture Ministry 2001 : until june 2001