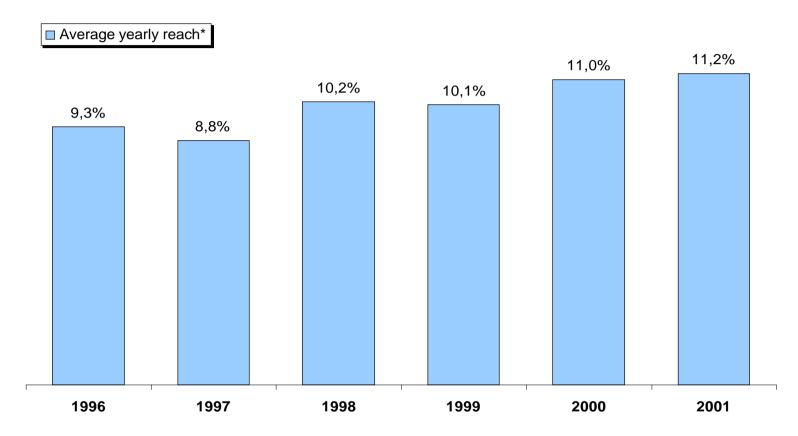

## **About Audiences**

CARAT CRYSTAL

Spain

In millions Source : Education and Culture Ministry 2001 : until june 2001

6

## **About Audiences**

#### • Average week on the year is unavailable

Source : Education and Culture Ministry Univers 14+: 34.818.000 2001 : until june 2001

## **About Audiences**

CARAT CRYSTAL

Spain

Source : Education and Culture Ministry 2001 : until june 2001