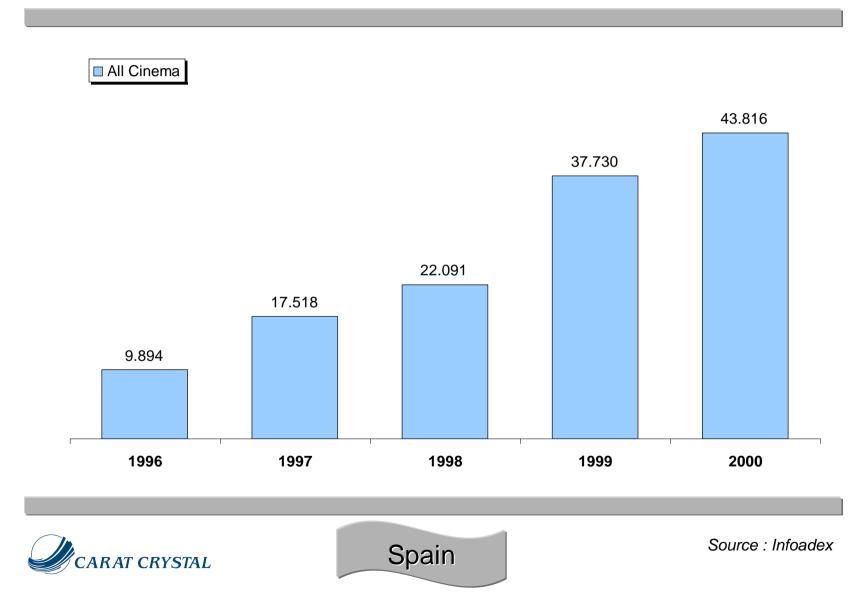

#### Media Investments (in 000 euros)

#### Media Investments

#### Media Investments

| in 000 euros                    | 1996  | 1997   | 1998   | 1999   | 2000   |
|---------------------------------|-------|--------|--------|--------|--------|
| All Cinema                      | 9.894 | 17.518 | 22.091 | 37.730 | 43.816 |
| Animals                         | 0     | 0      | 36     | 3      | 0      |
| Car & transports                |       |        |        |        |        |
| Clothes and requisities         | 14    | 50     | 1.284  | 1.611  | 2.980  |
| Distribution                    | 3.677 | 5.492  | 5.284  | 5.943  | 6.598  |
| Energy                          | 144   | 472    | 112    | 94     | 763    |
| Food & Drinks                   | 3.871 | 6.296  | 3.871  | 6.296  | 1.377  |
| Health & Beauty                 |       |        |        |        |        |
| Home & office cleaning products |       |        |        |        | 2      |
| Home & office equipments        | 1     | 356    | 4.246  | 67     | 181    |
| Leisure /sports/holidays        | 83    | 242    | 1.377  | 3.754  | 1.446  |
| Other                           |       |        |        |        |        |
| Services                        | 1.368 | 2.871  | 3.115  | 4.555  | 4.922  |
| Telecom+Internet                | 208   | 876    | 1.328  | 11.590 | 22.867 |
| Tobacco                         | 528   | 865    | 1.439  | 3.817  | 2.680  |

Source : Infoadex