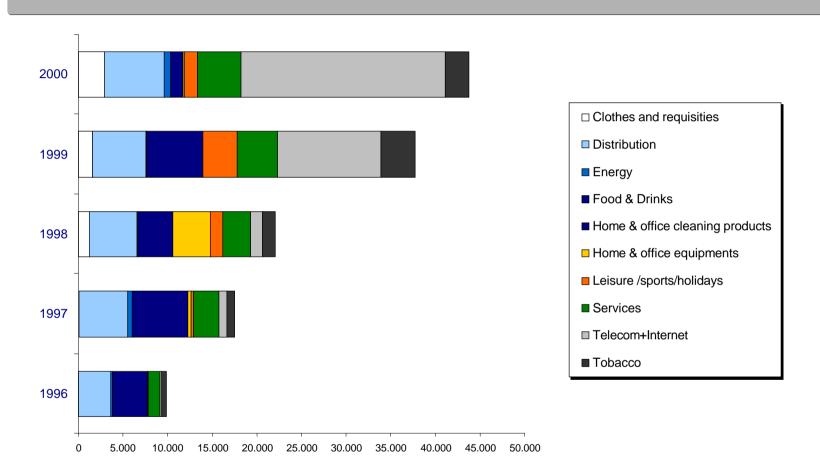

#### Media Investments (in 000 euros)

#### Media Investments

#### Media Investments

|                                 | 1996  | 1997   | 1998   | 1999   | 2000   |
|---------------------------------|-------|--------|--------|--------|--------|
| All Cinema                      | 9.894 | 17.518 | 22.091 | 37.730 | 43.816 |
| Animals                         | 0%    | 0%     | 0%     | 0%     | 0%     |
| Car & transports                | 0%    | 0%     | 0%     | 0%     | 0%     |
| Clothes and requisities         | 0%    | 0%     | 6%     | 4%     | 7%     |
| Distribution                    | 37%   | 31%    | 24%    | 16%    | 15%    |
| Energy                          | 1%    | 3%     | 1%     | 0%     | 2%     |
| Food & Drinks                   | 39%   | 36%    | 18%    | 17%    | 3%     |
| Health & Beauty                 | 0%    | 0%     | 0%     | 0%     | 0%     |
| Home & office cleaning products | 0%    | 0%     | 0%     | 0%     | 0%     |
| Home & office equipments        | 0%    | 2%     | 19%    | 0%     | 0%     |
| Leisure /sports/holidays        | 1%    | 1%     | 6%     | 10%    | 3%     |
| Other                           | 0%    | 0%     | 0%     | 0%     | 0%     |
| Services                        | 14%   | 16%    | 14%    | 12%    | 11%    |
| Telecom+Internet                | 2%    | 5%     | 6%     | 31%    | 52%    |
| Tobacco                         | 5%    | 5%     | 7%     | 10%    | 6%     |