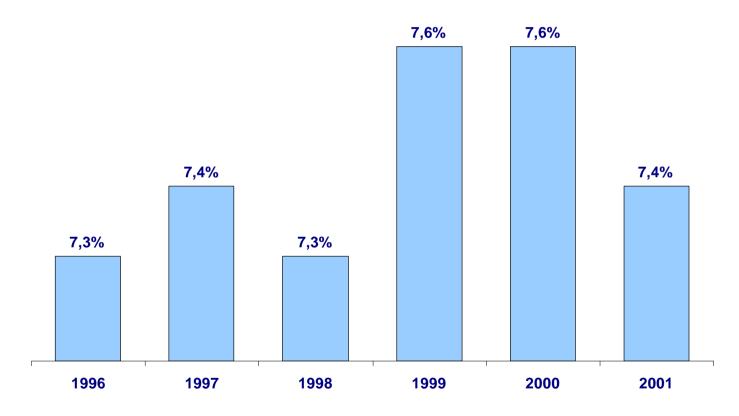

Cinema: Denmark

5.1. General indicators



### **About Cinema Structure**







### **About Cinema Structure**





## 5.2. Audiences



#### **About Audiences**

■ Number of tickets sold - annual basis





Denmark

The Danish Statistic Gallup Indeks Denmark - RMB \*Based on average week, target 15+ 2001 : until 01/10/01

### **About Audiences**

■ Average yearly reach\*







### **About Audiences**









# 5.3. Commercial Offer in 2001

| Sales houses          | Owner | Status                         |
|-----------------------|-------|--------------------------------|
| RMB Dansk Reklamefilm | RMB   | Part of an International Group |



# 5.4. Media investments



#### Media Investments

(In Space Value - in 000 EURO)