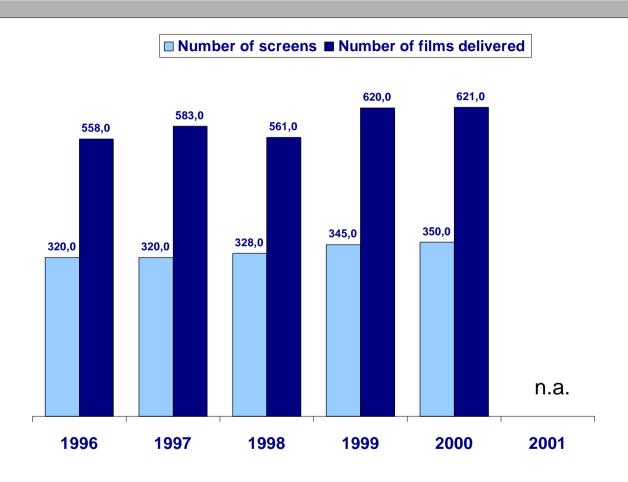

Cinema: Denmark

5.1. General indicators



### **About Cinema Structure**







### **About Cinema Structure**





## 5.2. Audiences



#### **About Audiences**

■ Number of tickets sold - annual basis





Denmark

The Danish Statistic Gallup Indeks Denmark - RMB \*Based on average week, target 15+ 2001 : until 01/10/01

### **About Audiences**

■ Average yearly reach\*







### **About Audiences**









# 5.3. Commercial Offer in 2001

| Sales houses          | Owner | Status                         |
|-----------------------|-------|--------------------------------|
| RMB Dansk Reklamefilm | RMB   | Part of an International Group |



# 5.4. Media investments



#### Media Investments

(In Space Value - in 000 EURO)