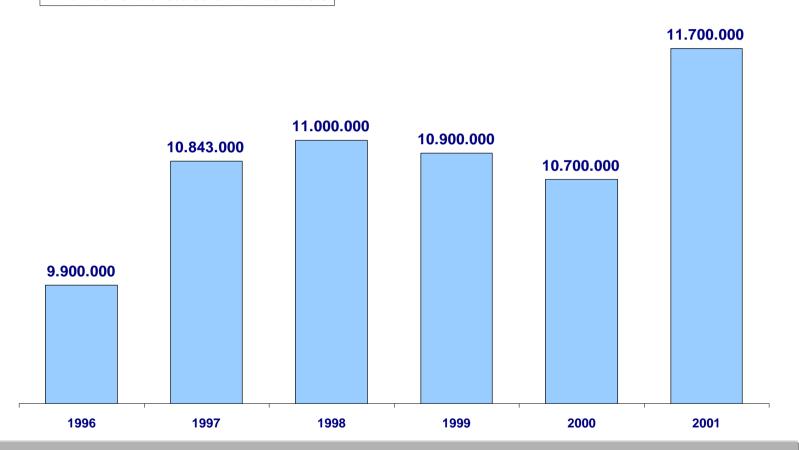

#### **About Audiences**

■ Number of tickets sold - annual basis

Denmark

The Danish Statistic Gallup Indeks Denmark - RMB \*Based on average week, target 15+ 2001 : until 01/10/01