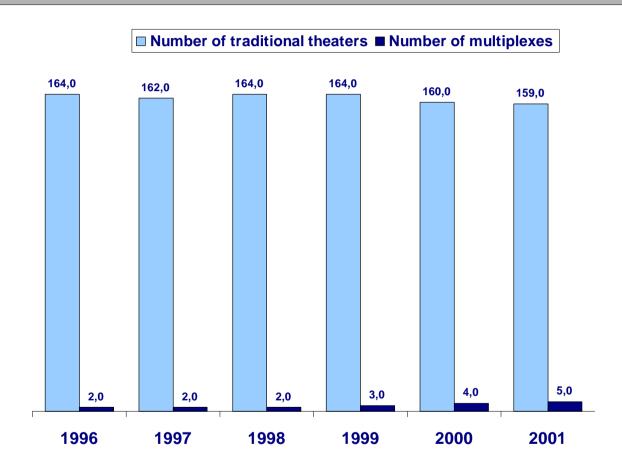

Cinema: Denmark

5.1. General indicators



### **About Cinema Structure**







### **About Cinema Structure**





## 5.2. Audiences



#### **About Audiences**

■ Number of tickets sold - annual basis





Denmark

The Danish Statistic Gallup Indeks Denmark - RMB \*Based on average week, target 15+ 2001 : until 01/10/01

### **About Audiences**

■ Average yearly reach\*







### **About Audiences**









# 5.3. Commercial Offer in 2001

| Sales houses          | Owner | Status                         |
|-----------------------|-------|--------------------------------|
| RMB Dansk Reklamefilm | RMB   | Part of an International Group |



# 5.4. Media investments



#### Media Investments

(In Space Value - in 000 EURO)