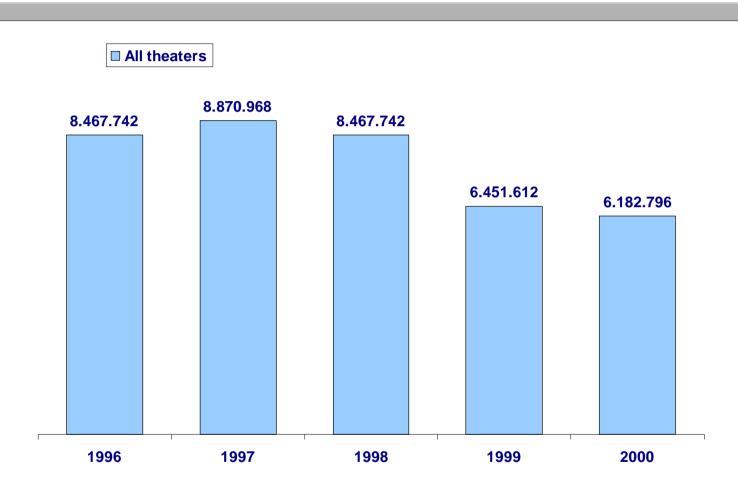

#### **About Audiences**

■ Number of tickets sold - annual basis

Denmark

The Danish Statistic Gallup Indeks Denmark - RMB \*Based on average week, target 15+ 2001 : until 01/10/01