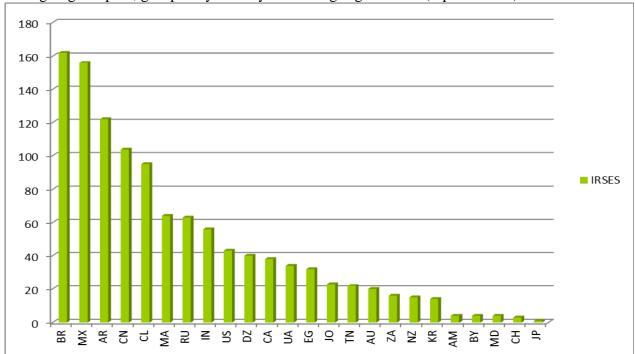

# Mobility patterns (exchange of staff, IRSES) 1

Staff going to Spain, grouped by country of sending organisation (top countries):

Staff sent by Spanish organisations, grouped by the country of destination organisation (top countries):