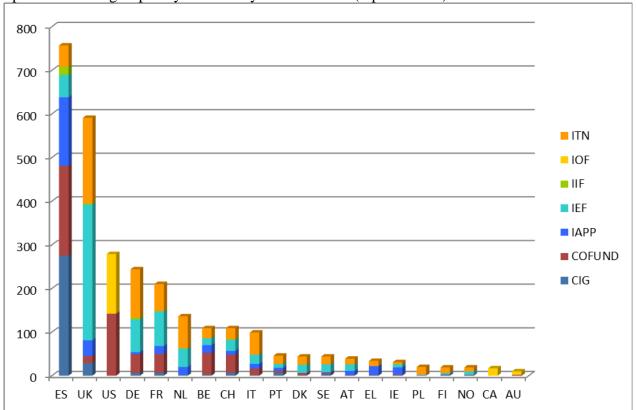

## Mobility patterns (fellowships)<sup>4</sup>

Fellows going to Spain, grouped by their nationality (top nationalities):

Spanish fellows grouped by the country of destination (top countries):