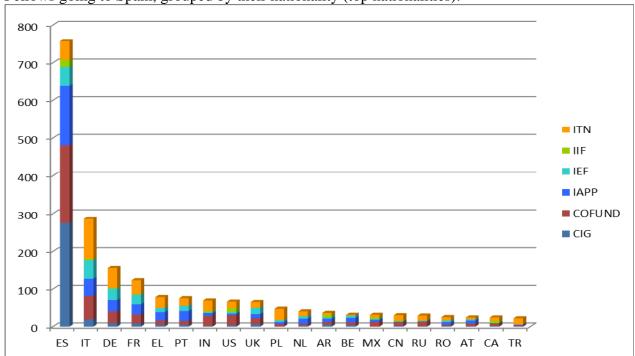

## Mobility patterns (fellowships)<sup>4</sup>

Fellows going to Spain, grouped by their nationality (top nationalities):

Spanish fellows grouped by the country of destination (top countries):