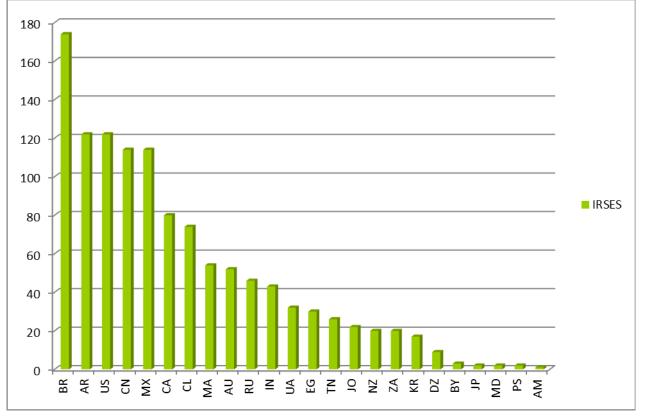

# Mobility patterns (exchange of staff, IRSES) 1

Staff going to Spain, grouped by country of sending organisation (top countries):

Staff sent by Spanish organisations, grouped by the country of destination organisation (top countries):